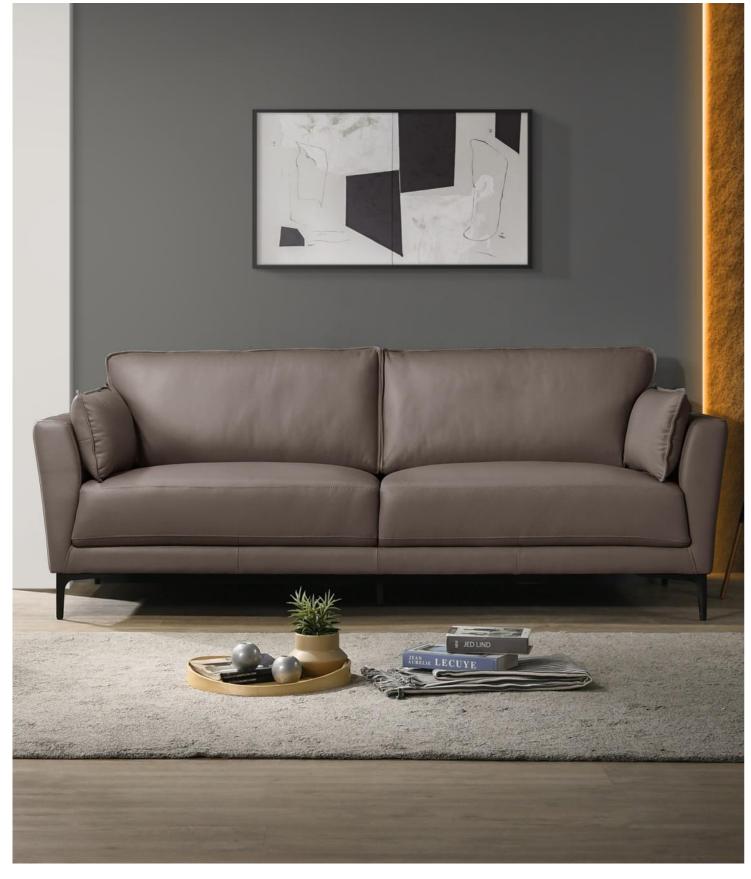

## FIRENZE2 (2 SEATER)

Edition | 2024

The Firenze sofa boasts a sleek silhouette, subtle seam detailing, and sleek metal legs, making it the perfect addition to any contemporary office or lounge space. Its compact proportions provide ample space for relaxation and comfort.

Crafted with the utmost attention to detail, the Firenze sofa is designed to add an instant update to your office space. Its sleek and modern design is sure to impress, while its comfortable seating ensures that you can relax in style.

Upholstered in high-quality leather, exuding a sense of luxury and refinement.

With its modern design and compact proportions, this set is sure to become the centrepiece of your reception or collaboration space.