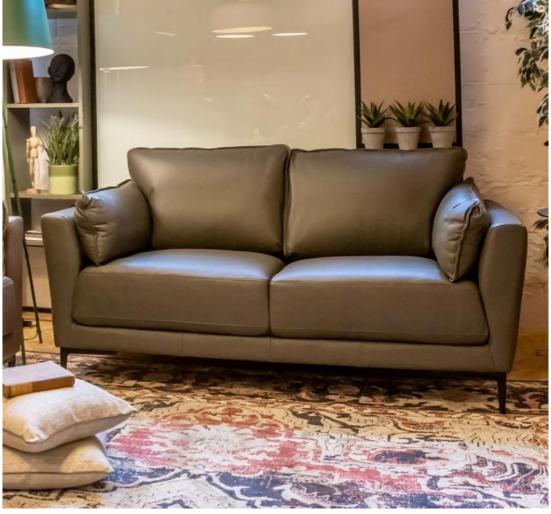

## FIRENZE2 (2 SEATER)

Edition | 2024

The Firenze sofa boasts a sleek silhouette, subtle seam detailing, and sleek metal legs, making it the perfect addition to any contemporary office or lounge space. Its compact proportions provide ample space for relaxation and comfort.

Crafted with the utmost attention to detail, the Firenze sofa is designed to add an instant update to your office space. Its sleek and modern design is sure to impress, while its comfortable seating ensures that you can relax in style.

Upholstered in high-quality leather, exuding a sense of luxury and refinement.

With its modern design and compact proportions, this set is sure to become the centrepiece of your reception or collaboration space.

Available as a two-seater or a three-seater.