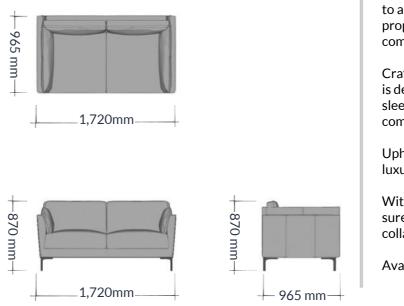

## FIRENZE2 (2 SEATER)

Edition | 2024

The Firenze sofa boasts a sleek silhouette, subtle seam detailing, and sleek metal legs, making it the perfect addition to any contemporary office or lounge space. Its compact proportions provide ample space for relaxation and comfort.

Available as a two-seater or a three-seater.