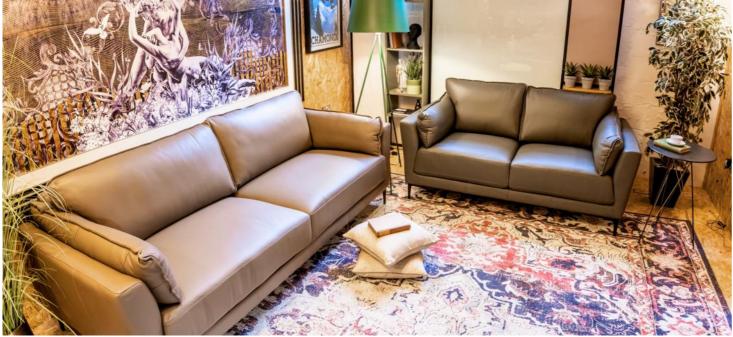

## FIRENZE2 (2 SEATER)

Edition | 2024

The Firenze sofa boasts a sleek silhouette, subtle seam detailing, and sleek metal legs, making it the perfect addition to any contemporary office or lounge space. Its compact proportions provide ample space for relaxation and comfort.

Crafted with the utmost attention to detail, the Firenze sofa is designed to add an instant update to your office space. Its sleek and modern design is sure to impress, while its comfortable seating ensures that you can relax in style.

Upholstered in high-quality leather, exuding a sense of luxury and refinement.

With its modern design and compact proportions, this set is sure to become the centrepiece of your reception or collaboration space.

Available as a two-seater or a three-seater.