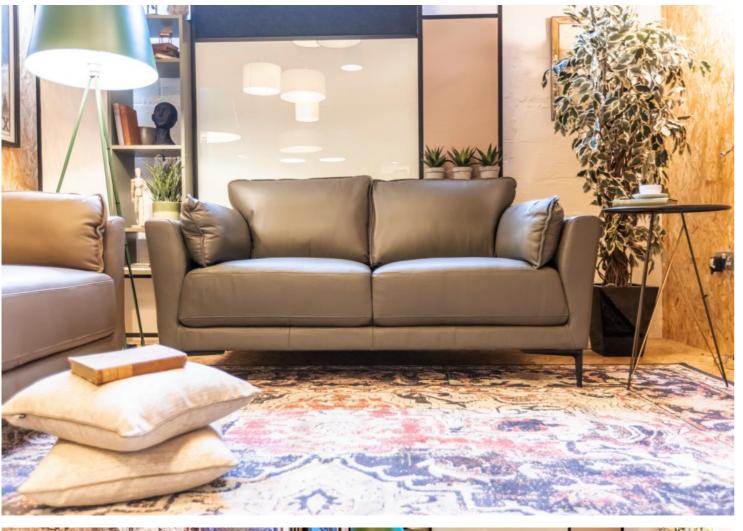

## FIRENZE2 (2 SEATER)

Edition | 2024

The Firenze sofa boasts a sleek silhouette, subtle seam detailing, and sleek metal legs, making it the perfect addition to any contemporary office or lounge space. Its compact proportions provide ample space for relaxation and comfort.

Upholstered in high-quality leather, exuding a sense of luxury and refinement.

With its modern design and compact proportions, this set is sure to become the centrepiece of your reception or collaboration space.

## FIRENZE2 (2 SEATER)

Leather | Khaki 01