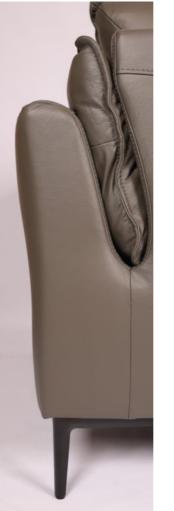

## FIRENZE2 (2 SEATER)

Edition | 2024

The Firenze sofa boasts a sleek silhouette, subtle seam detailing, and sleek metal legs, making it the perfect addition to any contemporary office or lounge space. Its compact proportions provide ample space for relaxation and comfort.

Upholstered in high-quality leather, exuding a sense of luxury and refinement.

With its modern design and compact proportions, this set is sure to become the centrepiece of your reception or collaboration space.