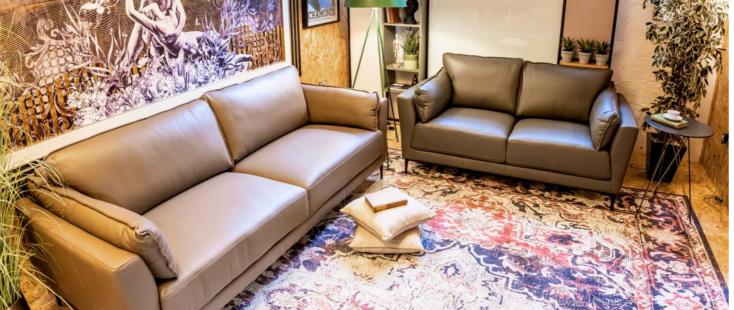

#### Edition | 2024

The Firenze sofa boasts a sleek silhouette, subtle seam detailing, and sleek metal legs, making it the perfect addition to any contemporary office or lounge space. Its compact proportions provide ample space for relaxation and comfort.

Crafted with the utmost attention to detail, the Firenze sofa is designed to add an instant update to your office space. Its sleek and modern design is sure to impress, while its comfortable seating ensures that you can relax in style.

Upholstered in high-quality leather, exuding a sense of luxury and refinement.

With its modern design and compact proportions, this set is sure to become the centrepiece of your reception or collaboration space.

Available as a two-seater or a three-seater.