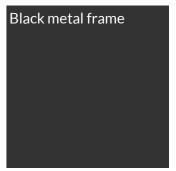

#### Edition | 2024

The Firenze sofa boasts a sleek silhouette, subtle seam detailing, and sleek metal legs, making it the perfect addition to any contemporary office or lounge space. Its compact proportions provide ample space for relaxation and comfort.