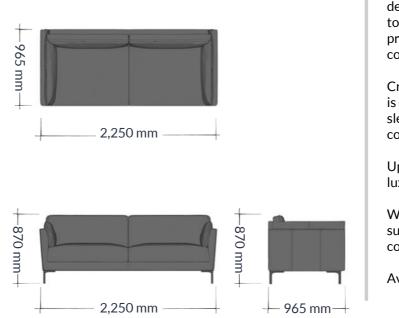

# FIRENZEZ (3 SEATER)







#### Edition | 2024

The Firenze sofa boasts a sleek silhouette, subtle seam detailing, and sleek metal legs, making it the perfect addition to any contemporary office or lounge space. Its compact proportions provide ample space for relaxation and comfort.

Crafted with the utmost attention to detail, the Firenze sofa is designed to add an instant update to your office space. Its sleek and modern design is sure to impress, while its comfortable seating ensures that you can relax in style.

Upholstered in high-quality leather, exuding a sense of luxury and refinement.

With its modern design and compact proportions, this set is sure to become the centrepiece of your reception or collaboration space.

Available as a two-seater or a three-seater.



# FIRENZEZ (3 SEATER)