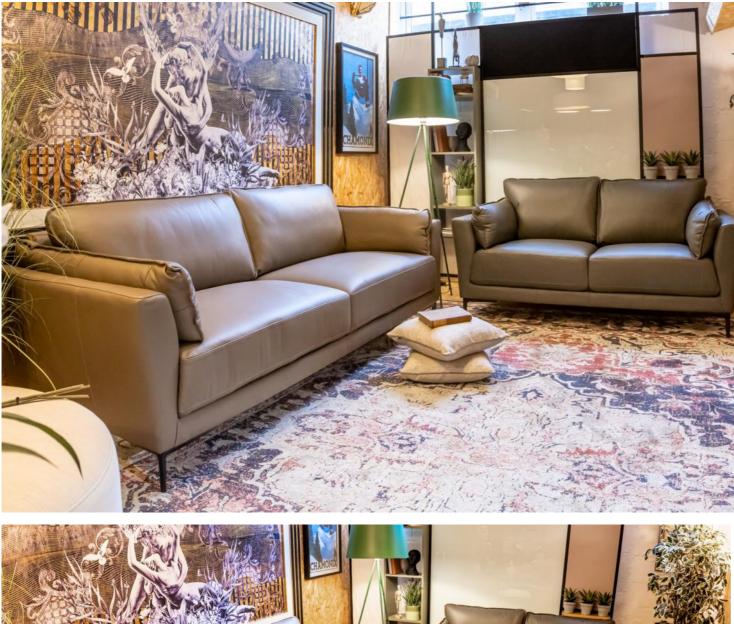

Upholstered in high-quality leather, exuding a sense of luxury and refinement.

With its modern design and compact proportions, this set is sure to become the centrepiece of your reception or collaboration space.

Available as a two-seater or a three-seater.