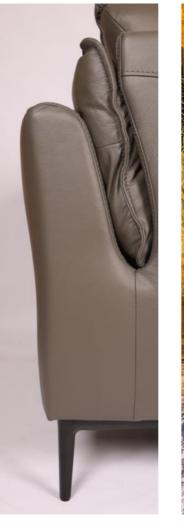

#### Edition | 2024

The Firenze sofa boasts a sleek silhouette, subtle seam detailing, and sleek metal legs, making it the perfect addition to any contemporary office or lounge space. Its compact proportions provide ample space for relaxation and comfort.

Upholstered in high-quality leather, exuding a sense of luxury and refinement.

With its modern design and compact proportions, this set is sure to become the centrepiece of your reception or collaboration space.