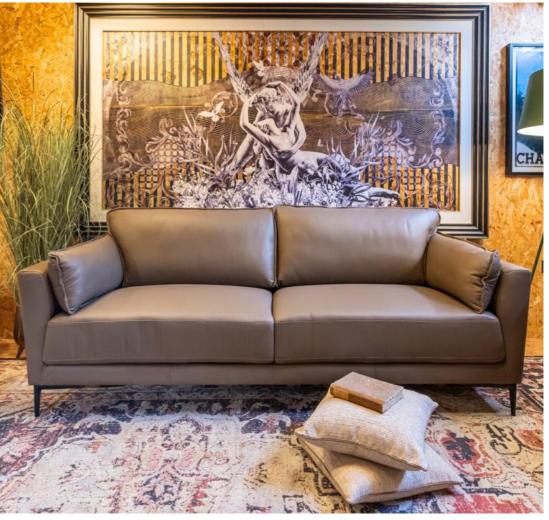

# FIRENZEZ (3 SEATER)

#### Edition | 2024

The Firenze sofa boasts a sleek silhouette, subtle seam detailing, and sleek metal legs, making it the perfect addition to any contemporary office or lounge space. Its compact proportions provide ample space for relaxation and comfort.

Crafted with the utmost attention to detail, the Firenze sofa is designed to add an instant update to your office space. Its sleek and modern design is sure to impress, while its comfortable seating ensures that you can relax in style.

Upholstered in high-quality leather, exuding a sense of luxury and refinement.

With its modern design and compact proportions, this set is sure to become the centrepiece of your reception or collaboration space.

Available as a two-seater or a three-seater.