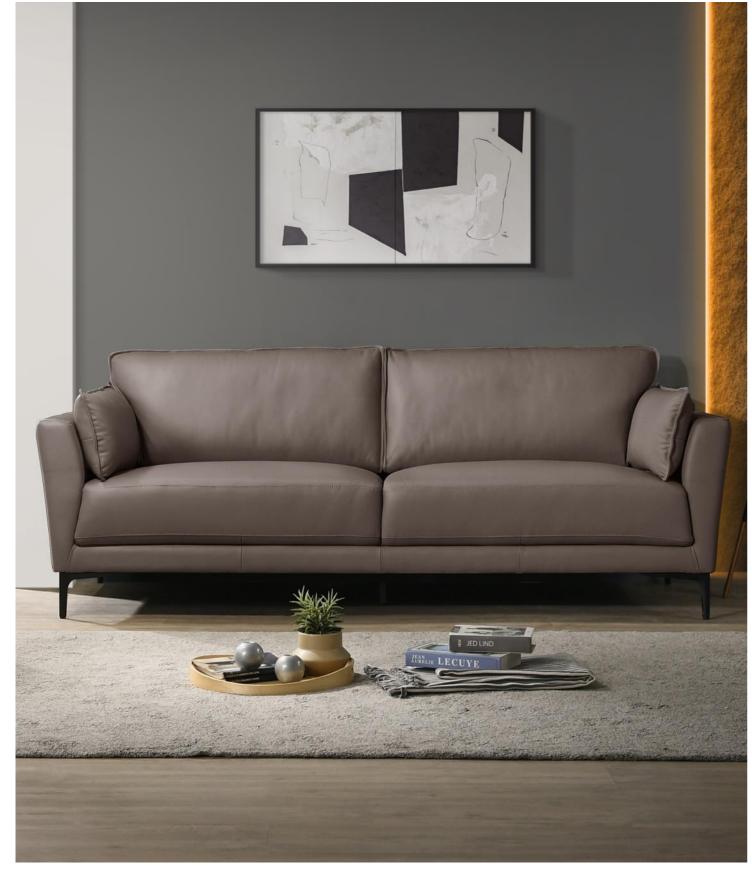

#### Edition | 2024

The Firenze sofa boasts a sleek silhouette, subtle seam detailing, and sleek metal legs, making it the perfect addition to any contemporary office or lounge space. Its compact proportions provide ample space for relaxation and comfort.

Crafted with the utmost attention to detail, the Firenze sofa is designed to add an instant update to your office space. Its sleek and modern design is sure to impress, while its comfortable seating ensures that you can relax in style.

Upholstered in high-quality leather, exuding a sense of luxury and refinement.

With its modern design and compact proportions, this set is sure to become the centrepiece of your reception or collaboration space.