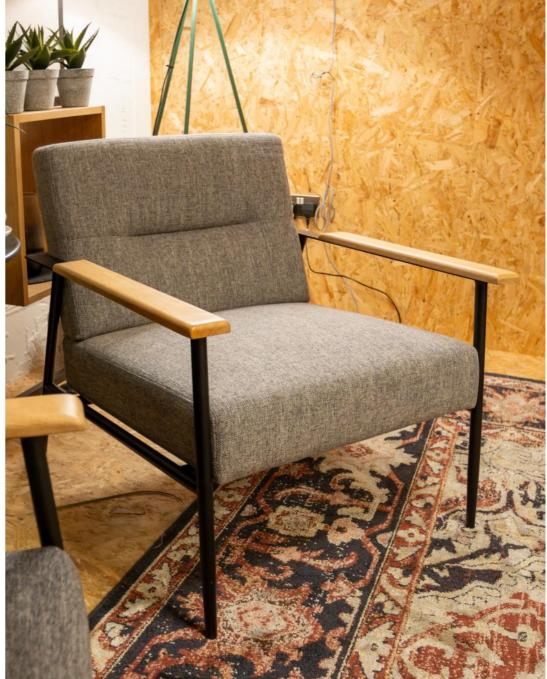

## Edition | 2024

If you're looking for a piece that exudes contemporary elegance, comfort, and functionality, then look no further than the Lucca. It is a well-crafted chair with elegant wooden arms and a robust, sturdy base.

The Lucca not only offers both comfort and prestige, but its refined aesthetic and superior construction are sure to make a difference to any space it occupies.

The beauty of the Lucca lies in its attention to detail. From the perfectly carved wooden arms to the expertly crafted base, every element of this chair has been designed to offer both style and comfort.

Whether you're looking for a statement piece for your workspace or for your office, the Lucca is a perfect choice. So why settle for a basic chair when you can have a piece that truly stands out? With its refined design and superior construction, this is sure to add a touch of elegance and sophistication to any space.