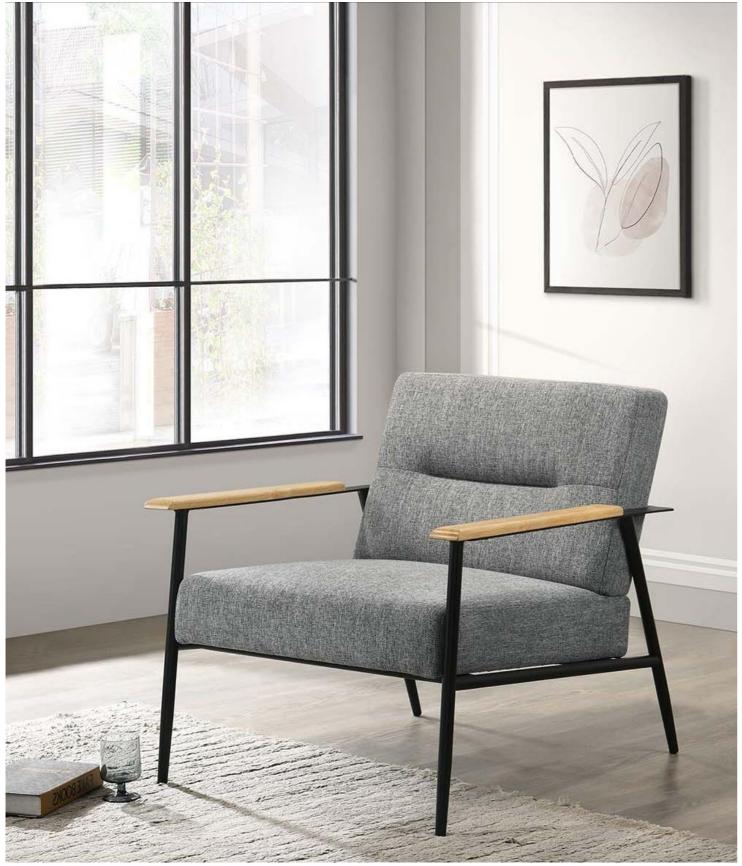

## Edition | 2024

If you're looking for a piece that exudes contemporary elegance, comfort, and functionality, then look no further than the Lucca. It is a well-crafted chair with elegant wooden arms and a robust, sturdy base.

The Lucca not only offers both comfort and prestige, but its refined aesthetic and superior construction are sure to make a difference to any space it occupies.

The beauty of the Lucca lies in its attention to detail. From the perfectly carved wooden arms to the expertly crafted base, every element of this chair has been designed to offer both style and comfort.