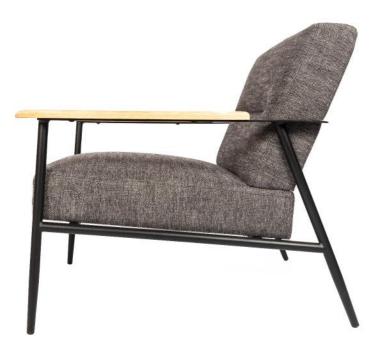

## Edition | 2024

If you're looking for a piece that exudes contemporary elegance, comfort, and functionality, then look no further than the Lucca. It is a well-crafted chair with elegant wooden arms and a robust, sturdy base.

The Lucca not only offers both comfort and prestige, but its refined aesthetic and superior construction are sure to make a difference to any space it occupies.

The beauty of the Lucca lies in its attention to detail. From the perfectly carved wooden arms to the expertly crafted base, every element of this chair has been designed to offer both style and comfort.

Whether you're looking for a statement piece for your workspace or for your office, the Lucca is a perfect choice. So why settle for a basic chair when you can have a piece that truly stands out? With its refined design and superior construction, this is sure to add a touch of elegance and sophistication to any space.