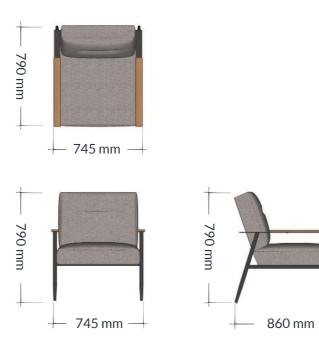

## Edition | 2024

If you're looking for a piece that exudes contemporary elegance, comfort, and functionality, then look no further than the Lucca. It is a well-crafted chair with elegant wooden arms and a robust, sturdy base.

The Lucca not only offers both comfort and prestige, but its refined aesthetic and superior construction are sure to make a difference to any space it occupies.

The beauty of the Lucca lies in its attention to detail. From the perfectly carved wooden arms to the expertly crafted base, every element of this chair has been designed to offer both style and comfort.

Whether you're looking for a statement piece for your workspace or for your office, the Lucca is a perfect choice. So why settle for a basic chair when you can have a piece that truly stands out? With i