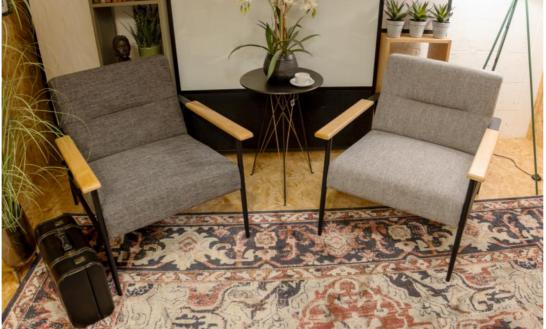

## Edition | 2024

If you're looking for a piece that exudes contemporary elegance, comfort, and functionality, then look no further than the Lucca. It is a well-crafted chair with elegant wooden arms and a robust, sturdy base.

The Lucca not only offers both comfort and prestige, but its refined aesthetic and superior construction are sure to make a difference to any space it occupies.

The beauty of the Lucca lies in its attention to detail. From the perfectly carved wooden arms to the expertly crafted base, every element of this chair has been designed to offer both style and comfort.

Whether you're looking for a statement piece for your workspace or for your office, the Lucca is a perfect choice. So why settle for a basic chair when you can have a piece that truly stands out? With its refined design and superior construction, this is sure to add a touch of elegance and sophistication to any space.