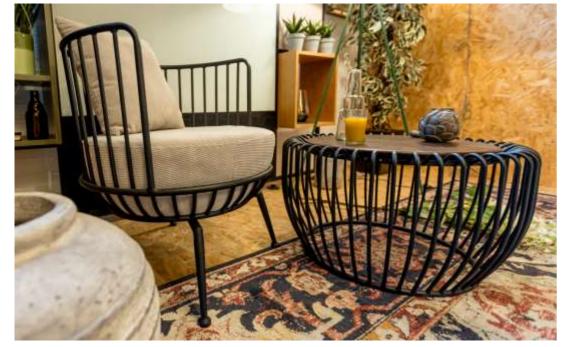

## LUNA

The Luna armchair is a visually striking piece that combines softness and volume within a formal framework. Its design showcases a contrasting tension that is both visually appealing and functional.

The external structure of the armchair is crafted from a robust steel wire-frame, a material known for its strength and durability. This ensures that the armchair is not only aesthetically pleasing but also built to last.

The Luna armchair features contoured cushions that are held within the frame. The cushions provide added comfort, making the armchair a cozy and an inviting seating option.

The armchair is designed to be lightweight and versatile, allowing it to easily adapt to the changing needs of a space. Whether it is used within a working or relaxation space, the Luna armchair effortlessly meets the demands of its users.