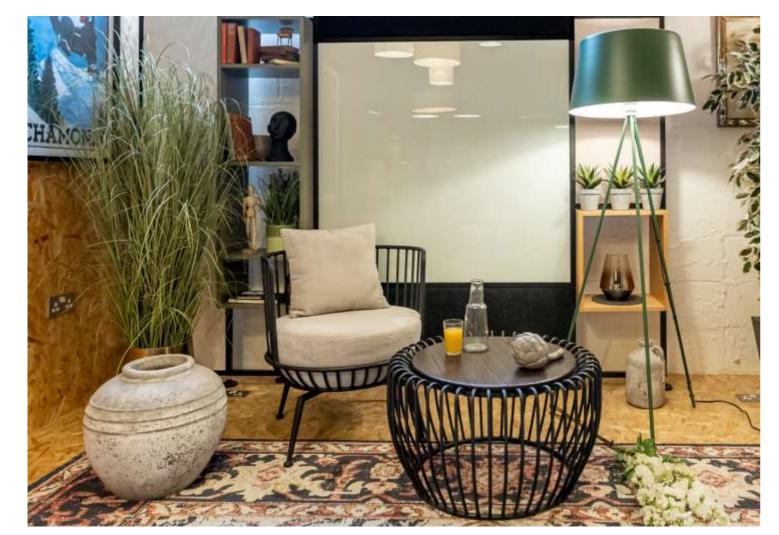

## LUNA

The Luna armchair is a visually striking piece that combines softness and volume within a formal framework. Its design showcases a contrasting tension that is both visually appealing and functional.

The Luna armchair features contoured cushions that are held within the frame. The cushions provide added comfort, making the armchair a cozy and an inviting seating option.

The armchair is designed to be lightweight and versatile, allowing it to easily adapt to the changing needs of a space. Whether it is used within a working or relaxation space, the Luna armchair effortlessly meets the demands of its users.