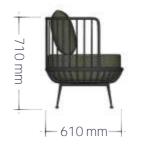

## LUNA

The Luna armchair is a visually striking piece that combines softness and volume within a formal framework. Its design showcases a contrasting tension that is both visually appealing and functional.

The external structure of the armchair is crafted from a robust steel wire-frame, a material known for its strength and durability. This ensures that the armchair is not only aesthetically pleasing but also built to last.

The Luna armchair features contoured cushions that are held within the frame. The cushions provide added comfort, making the armchair a cozy and an inviting seating option.

The armchair is designed to be lightweight and versatile, allowing it to easily adapt to the changing needs of a space. Whether it is used within a working or relaxation space, the Luna armchair effortlessly meets the demands of its users.