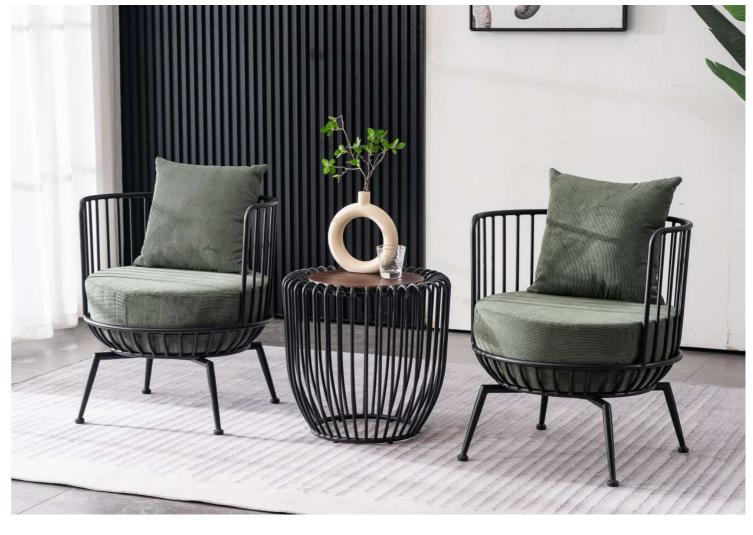

## LUNA

The Luna armchair is a visually striking piece that combines softness and volume within a formal framework. Its design showcases a contrasting tension that is both visually appealing and functional.

The external structure of the armchair is crafted from a robust steel wire-frame, a material known for its strength and durability. This ensures that the armchair is not only aesthetically pleasing but also built to last.

The Luna armchair features contoured cushions that are held within the frame. The cushions provide added comfort, making the armchair a cozy and an inviting seating option.

The armchair is designed to be lightweight and versatile, allowing it to easily adapt to the changing needs of a space. Whether it is used within a working or relaxation space, the Luna armchair effortlessly meets the demands of its users.