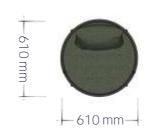

The Luna armchair features contoured cushions that are held within the frame. The cushions provide added comfort, making the armchair a cozy and an inviting seating option.

The armchair is designed to be lightweight and versatile, allowing it to easily adapt to the changing needs of a space. Whether it is used within a working or relaxation space, the Luna armchair effortlessly meets the demands of its users.