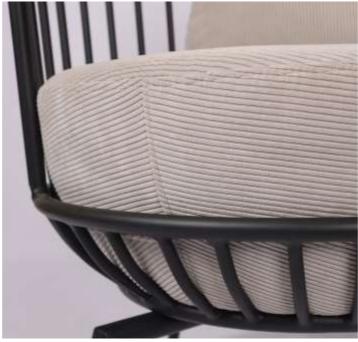

The Luna armchair features contoured cushions that are held within the frame. The cushions provide added comfort, making the armchair a cozy and an inviting seating option.

The armchair is designed to be lightweight and versatile, allowing it to easily adapt to the changing needs of a space. Whether it is used within a working or relaxation space, the Luna armchair effortlessly meets the demands of its users.