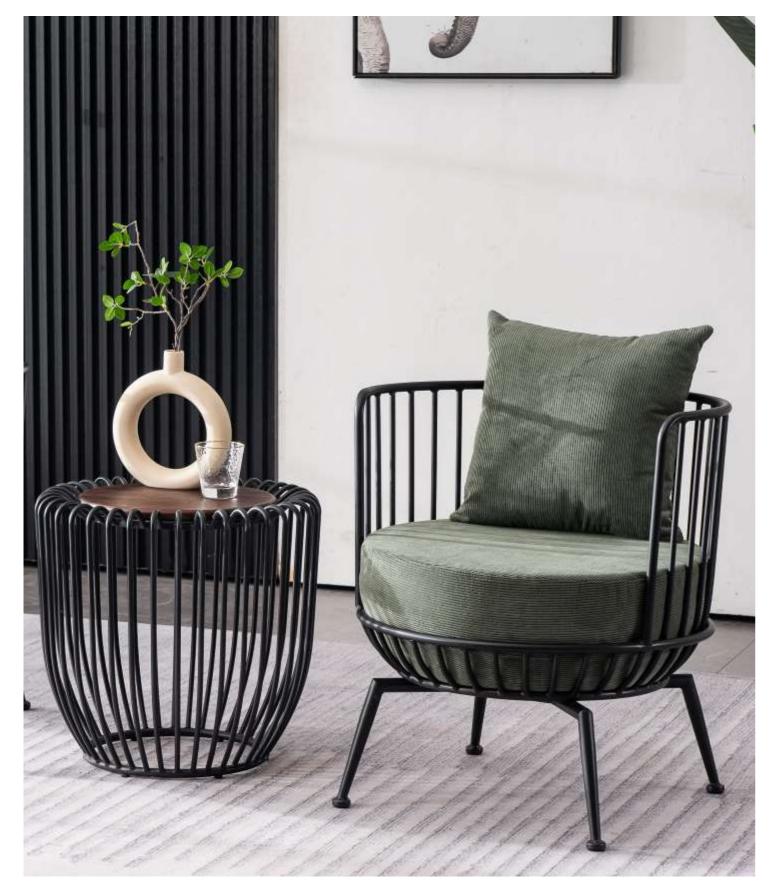

## LUNA

The Luna armchair is a visually striking piece that combines softness and volume within a formal framework. Its design showcases a contrasting tension that is both visually appealing and functional.

The external structure of the armchair is crafted from a robust steel wire-frame, a material known for its strength and durability. This ensures that the armchair is not only aesthetically pleasing but also built to last.

The Luna armchair features contoured cushions that are held within the frame. The cushions provide added comfort, making the armchair a cozy and an inviting seating option.

The armchair is designed to be lightweight and versatile, allowing it to easily adapt to the changing needs of a space. Whether it is used within a working or relaxation space, the Luna armchair effortlessly meets the demands of its users.