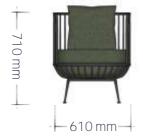

The external structure of the armchair is crafted from a robust steel wire-frame, a material known for its strength and durability. This ensures that the armchair is not only aesthetically pleasing but also built to last.

The Luna armchair features contoured cushions that are held within the frame. The cushions provide added comfort, making the armchair a cozy and an inviting seating option.

The armchair is designed to be lightweight and versatile, allowing it to easily adapt to the changing needs of a space. Whether it is used within a working or relaxation space, the Luna armchair effortlessly meets the demands of its users.