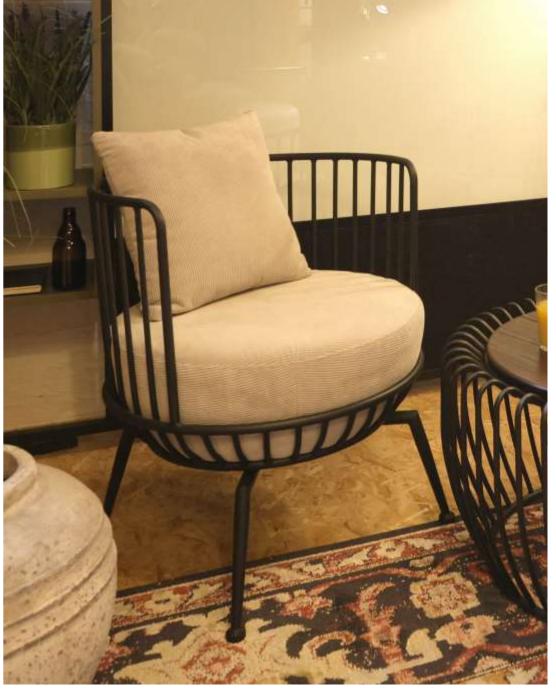

## LUNA

The Luna armchair is a visually striking piece that combines softness and volume within a formal framework. Its design showcases a contrasting tension that is both visually appealing and functional.

The external structure of the armchair is crafted from a robust steel wire-frame, a material known for its strength and durability. This ensures that the armchair is not only aesthetically pleasing but also built to last.

The Luna armchair features contoured cushions that are held within the frame. The cushions provide added comfort, making the armchair a cozy and an inviting seating option.

The armchair is designed to be lightweight and versatile, allowing it to easily adapt to the changing needs of a space. Whether it is used within a working or relaxation space, the Luna armchair effortlessly meets the demands of its users.