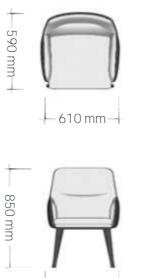

# MARS







-610 mm -



-590 mm-



## Edition | 2024

Introducing Mars, an exquisite small armchair exuding vintage charm with its timeless design.

Boasting a quilted retro back panel, this chair exudes elegance and sophistication.

Crafted with utmost attention to detail, Mars is the epitome of refinement. The inclusion of moulded armrests ensures absolute comfort, making it an ideal choice for those seeking both style and relaxation.

Whether you're looking to add a touch of vintage charm to your reception or create a cozy space in your café area, Mars is the perfect choice.

Its timeless design and attention to detail make it a musthave for any office.



# MARS















## Edition | 2024





## Brought to you by... Workplace Designs Architecture | Project Consultancy | Furniture | CAD