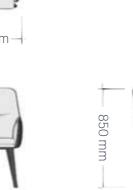

# MARS







-610 mm -



-590 mm-



## Edition | 2024

Introducing Mars, an exquisite small armchair exuding vintage charm with its timeless design.

Boasting a quilted retro back panel, this chair exudes elegance and sophistication.

Crafted with utmost attention to detail, Mars is the epitome of refinement. The inclusion of moulded armrests ensures absolute comfort, making it an ideal choice for those seeking both style and relaxation.

Whether you're looking to add a touch of vintage charm to your reception or create a cozy space in your café area, Mars is the perfect choice.

Its timeless design and attention to detail make it a musthave for any office.



# MARS















## Edition | 2024





## Brought to you by... Workplace Designs Architecture | Project Consultancy | Furniture | CAD & Graphics