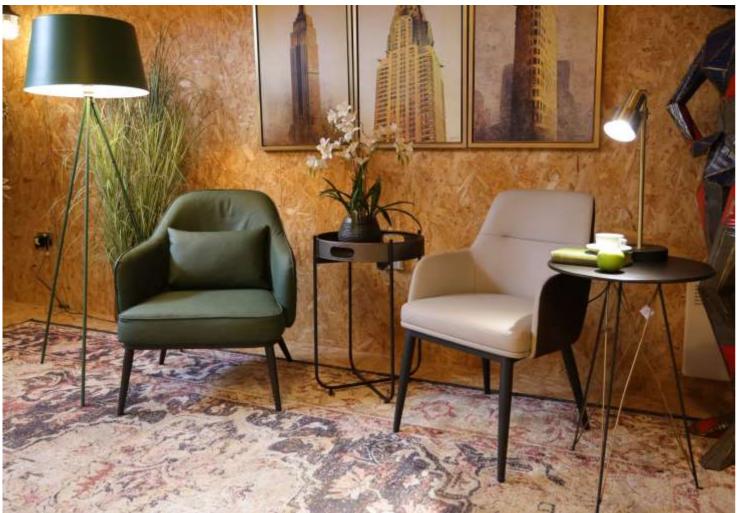

## Edition | 2024

Introducing Mars, an exquisite small armchair exuding vintage charm with its timeless design.

Boasting a quilted retro back panel, this chair exudes elegance and sophistication.

Crafted with utmost attention to detail, Mars is the epitome of refinement. The inclusion of moulded armrests ensures absolute comfort, making it an ideal choice for those seeking both style and relaxation.

Whether you're looking to add a touch of vintage charm to your reception or create a cozy space in your café area, Mars is the perfect choice.

Its timeless design and attention to detail make it a musthave for any office.