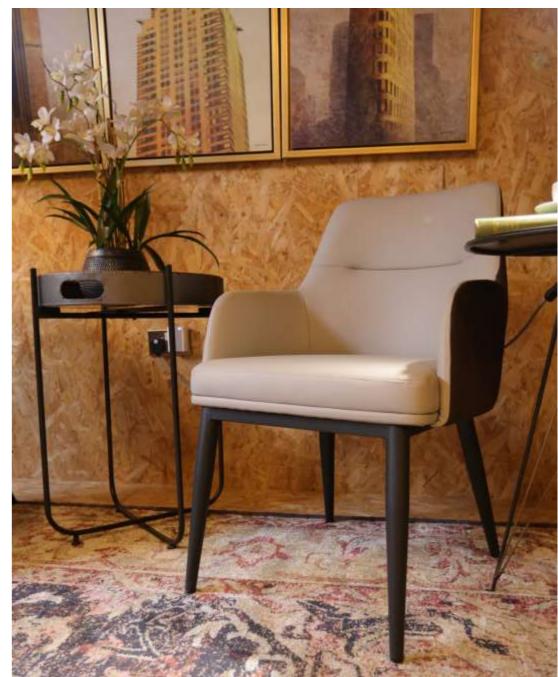

## Edition | 2024

Introducing Mars, an exquisite small armchair exuding vintage charm with its timeless design.

Boasting a quilted retro back panel, this chair exudes elegance and sophistication.

Crafted with utmost attention to detail, Mars is the epitome of refinement. The inclusion of moulded armrests ensures absolute comfort, making it an ideal choice for those seeking both style and relaxation.

Whether you're looking to add a touch of vintage charm to your reception or create a cozy space in your café area, Mars is the perfect choice.

Its timeless design and attention to detail make it a musthave for any office.