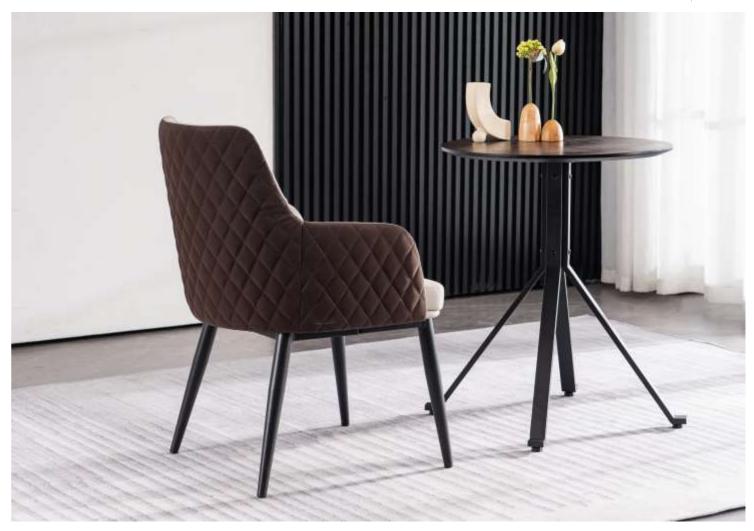

## Edition | 2024

Introducing Mars, an exquisite small armchair exuding vintage charm with its timeless design.

Boasting a quilted retro back panel, this chair exudes elegance and sophistication.

Crafted with utmost attention to detail, Mars is the epitome of refinement. The inclusion of moulded armrests ensures absolute comfort, making it an ideal choice for those seeking both style and relaxation.

Whether you're looking to add a touch of vintage charm to your reception or create a cozy space in your café area, Mars is the perfect choice.

Its timeless design and attention to detail make it a musthave for any office.