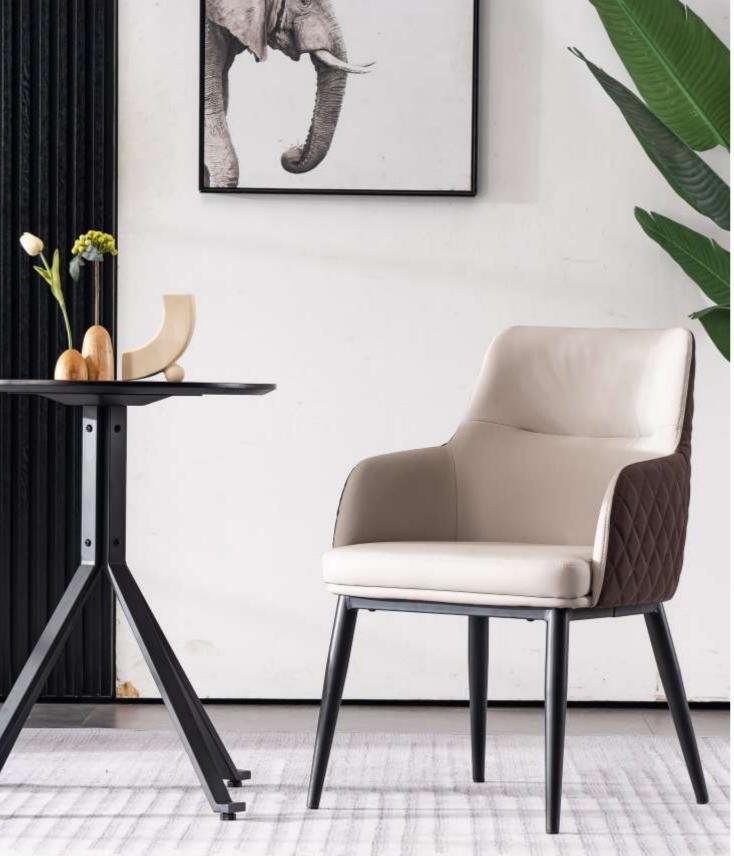

## Edition | 2024

Introducing Mars, an exquisite small armchair exuding vintage charm with its timeless design.

Boasting a quilted retro back panel, this chair exudes elegance and sophistication.

Crafted with utmost attention to detail, Mars is the epitome of refinement. The inclusion of moulded armrests ensures absolute comfort, making it an ideal choice for those seeking both style and relaxation.

Whether you're looking to add a touch of vintage charm to your reception or create a cozy space in your café area, Mars is the perfect choice.

Its timeless design and attention to detail make it a musthave for any office.