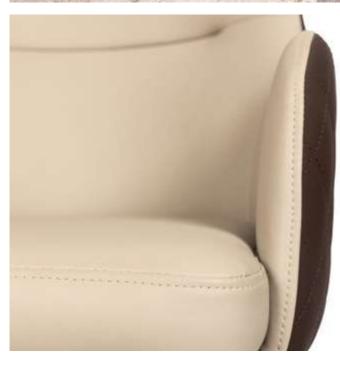

## Edition | 2024

Introducing Mars, an exquisite small armchair exuding vintage charm with its timeless design.

Boasting a quilted retro back panel, this chair exudes elegance and sophistication.

Crafted with utmost attention to detail, Mars is the epitome of refinement. The inclusion of moulded armrests ensures absolute comfort, making it an ideal choice for those seeking both style and relaxation.