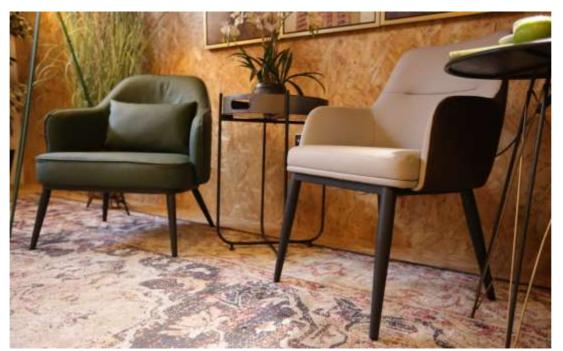

# MARS

-610 mm -

-590 mm-

## Edition | 2024

Introducing Mars, an exquisite small armchair exuding vintage charm with its timeless design.

Boasting a quilted retro back panel, this chair exudes elegance and sophistication.

Crafted with utmost attention to detail, Mars is the epitome of refinement. The inclusion of moulded armrests ensures absolute comfort, making it an ideal choice for those seeking both style and relaxation.

Whether you're looking to add a touch of vintage charm to your reception or create a cozy space in your café area, Mars is the perfect choice.

Its timeless design and attention to detail make it a musthave for any office.