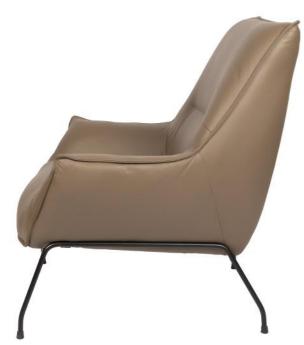

## MODENA (& MONTALE)

Th sp to Fe er st ar Th th E> ae ap As Edition | 2024

The Modena Accent Chair is a stunning addition to any space, projecting elegance and sophistication. Crafted with meticulous attention to detail, this accent chair is designed to enhance the aesthetic appeal of your surroundings.

Featuring a full foam seat and back cushion, the Modena ensures optimal comfort and support. Constructed with a sturdy metal inner frame, this chair guarantees durability and longevity. The metal leg-frame not only adds a touch of modernity but also provides stability and balance.

The Modena is upholstered in high-quality Italian leather that offers a wonderful a sense of luxury and refinement.

Experience the perfect combination of functionality and aesthetics, making Modena an ideal choice for those who appreciate quality and sophistication.