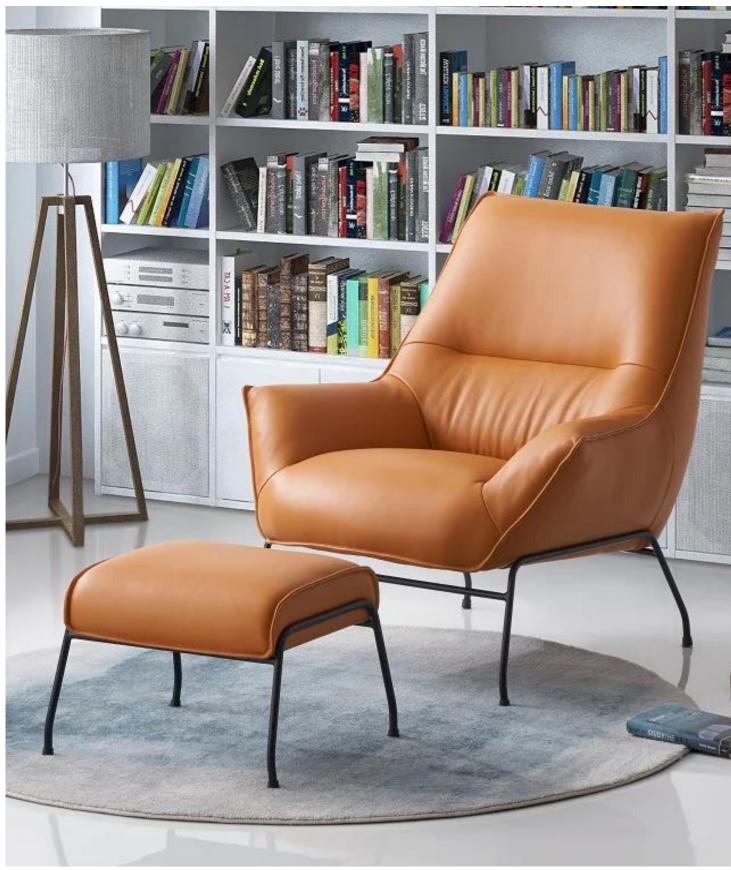

## MODENA (& MONTALE)

Th sp to Fe er st ar Th th E> ae ap As Edition | 2024

The Modena Accent Chair is a stunning addition to any space, projecting elegance and sophistication. Crafted with meticulous attention to detail, this accent chair is designed to enhance the aesthetic appeal of your surroundings.

Featuring a full foam seat and back cushion, the Modena ensures optimal comfort and support. Constructed with a sturdy metal inner frame, this chair guarantees durability and longevity. The metal leg-frame not only adds a touch of modernity but also provides stability and balance.

The Modena is upholstered in high-quality Italian leather that offers a wonderful a sense of luxury and refinement.

Experience the perfect combination of functionality and aesthetics, making Modena an ideal choice for those who appreciate quality and sophistication.

As a wonderful companion, why not relax further with the equally beautiful, matching Montale leather footstool.