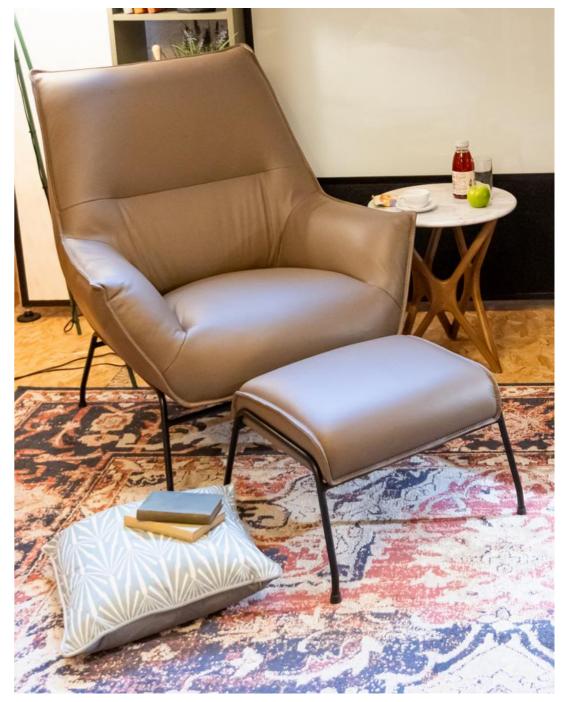

The Modena is upholstered in high-quality Italian leather that offers a wonderful a sense of luxury and refinement.

Experience the perfect combination of functionality and aesthetics, making Modena an ideal choice for those who appreciate quality and sophistication.

As a wonderful companion, why not relax further with the equally beautiful, matching Montale leather footstool.