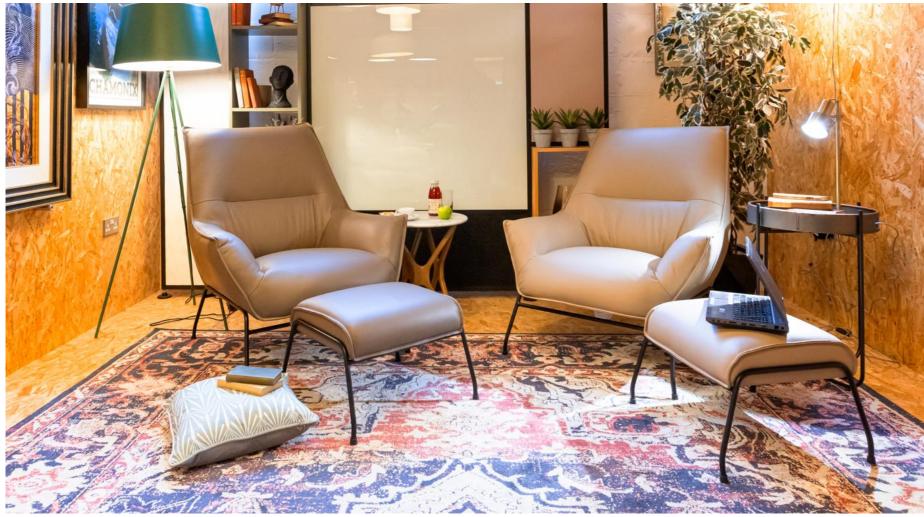

## MODENA (& MONTALE)

Th sp to Fe er st ar Th th E> ae ap As Edition | 2024

The Modena Accent Chair is a stunning addition to any space, projecting elegance and sophistication. Crafted with meticulous attention to detail, this accent chair is designed to enhance the aesthetic appeal of your surroundings.

Featuring a full foam seat and back cushion, the Modena ensures optimal comfort and support. Constructed with a sturdy metal inner frame, this chair guarantees durability and longevity. The metal leg-frame not only adds a touch of modernity but also provides stability and balance.

The Modena is upholstered in high-quality Italian leather that offers a wonderful a sense of luxury and refinement.

Experience the perfect combination of functionality and aesthetics, making Modena an ideal choice for those who appreciate quality and sophistication.

As a wonderful companion, why not relax further with the equally beautiful, matching Montale leather footstool.