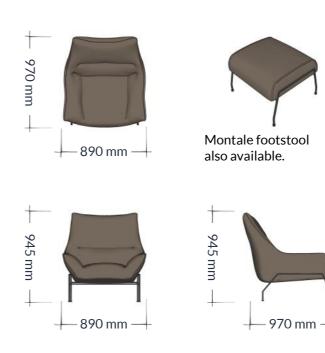

Featuring a full foam seat and back cushion, the Modena ensures optimal comfort and support. Constructed with a sturdy metal inner frame, this chair guarantees durability and longevity. The metal leg-frame not only adds a touch of modernity but also provides stability and balance.

As a wonderful companion, why not relax further with the equally beautiful, matching Montale leather footstool.