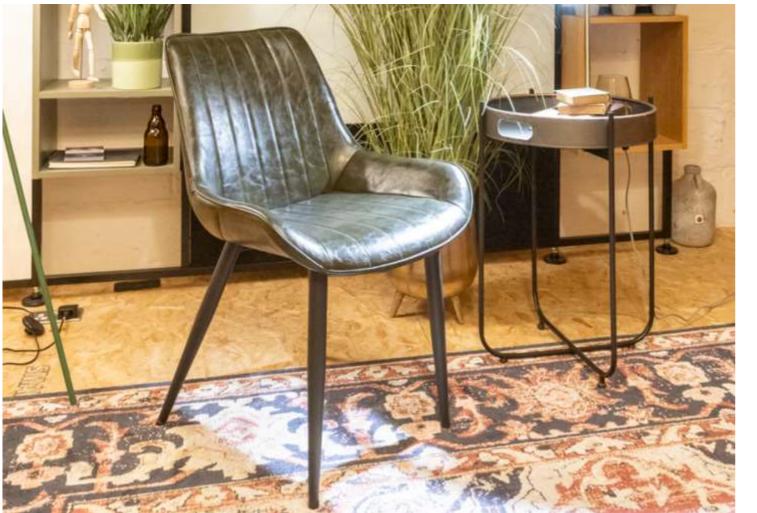

## NEPTUNE

840 mm

-640 mm -

© 2024 Workplace Designs Ltd. All rights reserved Workplace Designs Ltd\Support\FF&E\Suppliers\Brochure\Neptune.pu

Introducing the Neptune chair, a perfect blend of Nordic minimalist style and versatility. This chair is designed to enhance any space with its sleek and contemporary aesthetic.

The Neptune chair prioritises your comfort and well-being with its ergonomic backrest which has been thoughtfully crafted with a slight curvature to align with the natural structure of your back, ensuring optimal support during extended periods of sitting. Supported by a metal leg-frame, it offers incredible strength for a small chair.

Each leg is fitted with 'skidproof ' feet which help with the reduction of scratches to most floors.

Experience the perfect combination of style, comfort, and durability with the Neptune chair.