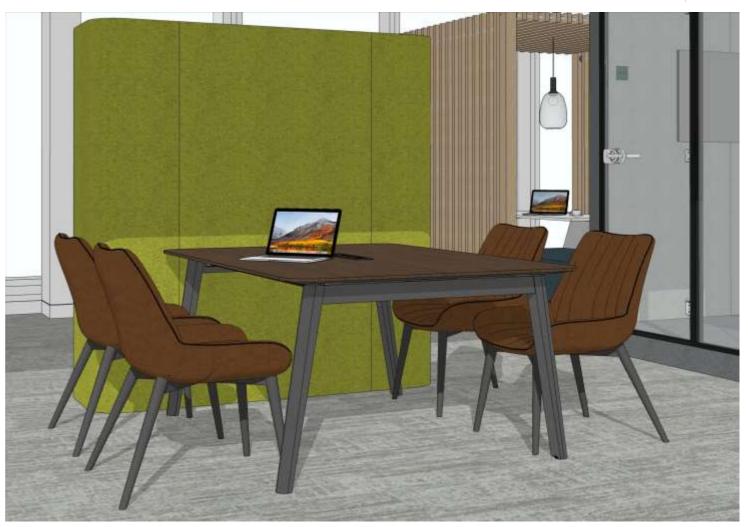

## NEPTUNE

840 mm

-640 mm -

© 2024 Workplace Designs Ltd. All rights reserved Workplace Designs Ltd\Support\FF&E\Suppliers\Brochure\Neptune.pu

Introducing the Neptune chair, a perfect blend of Nordic minimalist style and versatility. This chair is designed to enhance any space with its sleek and contemporary aesthetic.

The Neptune chair prioritises your comfort and well-being with its ergonomic backrest which has been thoughtfully crafted with a slight curvature to align with the natural structure of your back, ensuring optimal support during extended periods of sitting. Supported by a metal leg-frame, it offers incredible strength for a small chair.

Each leg is fitted with 'skidproof ' feet which help with the reduction of scratches to most floors.

Experience the perfect combination of style, comfort, and durability with the Neptune chair.