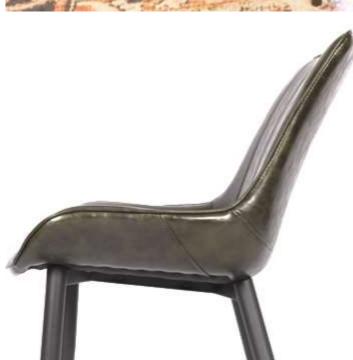

The Neptune chair prioritises your comfort and well-being with its ergonomic backrest which has been thoughtfully crafted with a slight curvature to align with the natural structure of your back, ensuring optimal support during extended periods of sitting. Supported by a metal leg-frame, it offers incredible strength for a small chair.

Each leg is fitted with 'skidproof ' feet which help with the reduction of scratches to most floors.

Experience the perfect combination of style, comfort, and durability with the Neptune chair.