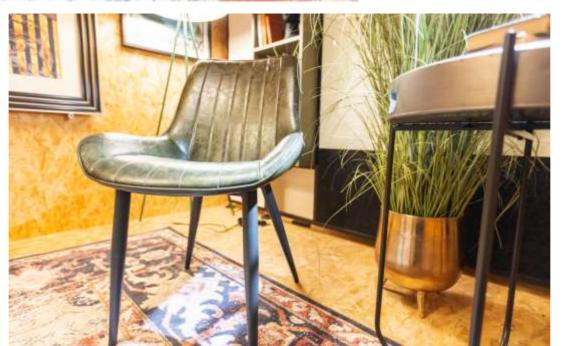

## NEPTUNE

840 mm

-640 mm -

© 2024 Workplace Designs Ltd. All rights reserved Workplace Designs Ltd\Support\FF&E\Suppliers\Brochure\Neptune.pu

Introducing the Neptune chair, a perfect blend of Nordic minimalist style and versatility. This chair is designed to enhance any space with its sleek and contemporary aesthetic.

The Neptune chair prioritises your comfort and well-being with its ergonomic backrest which has been thoughtfully crafted with a slight curvature to align with the natural structure of your back, ensuring optimal support during extended periods of sitting. Supported by a metal leg-frame, it offers incredible strength for a small chair.

Each leg is fitted with 'skidproof ' feet which help with the reduction of scratches to most floors.

Experience the perfect combination of style, comfort, and durability with the Neptune chair.