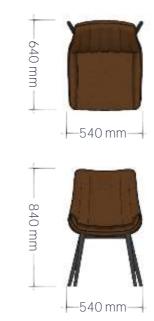

## NEPTUNE

840 mm

-640 mm -

© 2024 Workplace Designs Ltd. All rights reserved Workplace Designs Ltd\Support\FF&E\Suppliers\Brochure\Neptune.pu

Introducing the Neptune chair, a perfect blend of Nordic minimalist style and versatility. This chair is designed to enhance any space with its sleek and contemporary aesthetic.