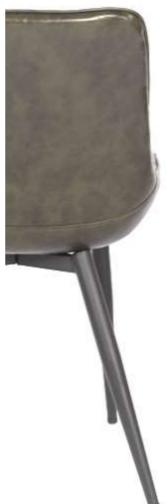

The Neptune chair prioritises your comfort and well-being with its ergonomic backrest which has been thoughtfully crafted with a slight curvature to align with the natural structure of your back, ensuring optimal support during extended periods of sitting. Supported by a metal leg-frame, it offers incredible strength for a small chair.

### Black metal frame