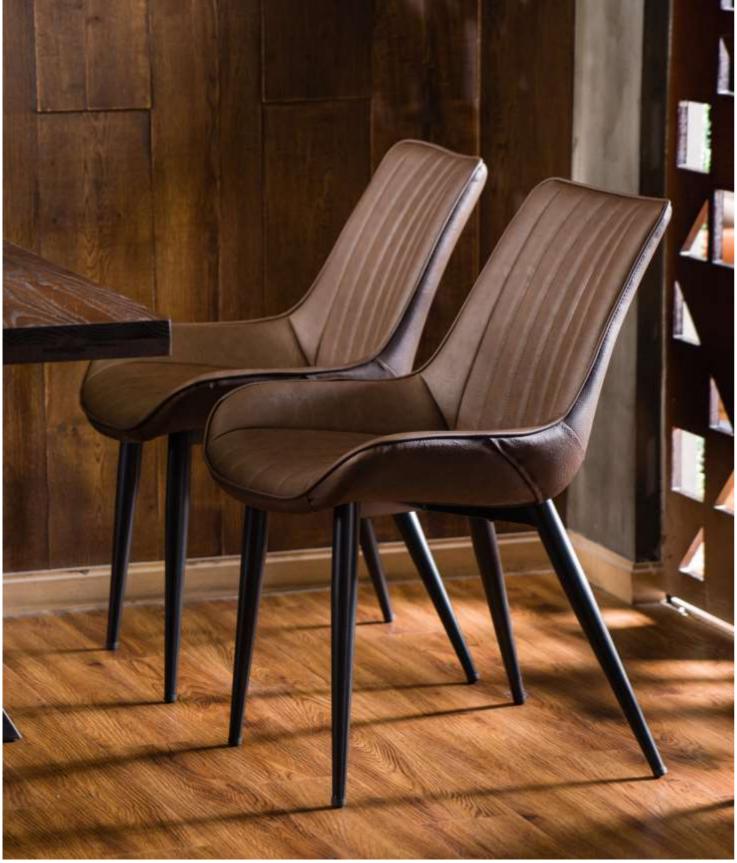

## NEPTUNE

840 mm

-640 mm -

© 2024 Workplace Designs Ltd. All rights reserved Workplace Designs Ltd\Support\FF&E\Suppliers\Brochure\Neptune.pu

Introducing the Neptune chair, a perfect blend of Nordic minimalist style and versatility. This chair is designed to enhance any space with its sleek and contemporary aesthetic.

The Neptune chair prioritises your comfort and well-being with its ergonomic backrest which has been thoughtfully crafted with a slight curvature to align with the natural structure of your back, ensuring optimal support during extended periods of sitting. Supported by a metal leg-frame, it offers incredible strength for a small chair.

Each leg is fitted with 'skidproof ' feet which help with the reduction of scratches to most floors.

Experience the perfect combination of style, comfort, and durability with the Neptune chair.