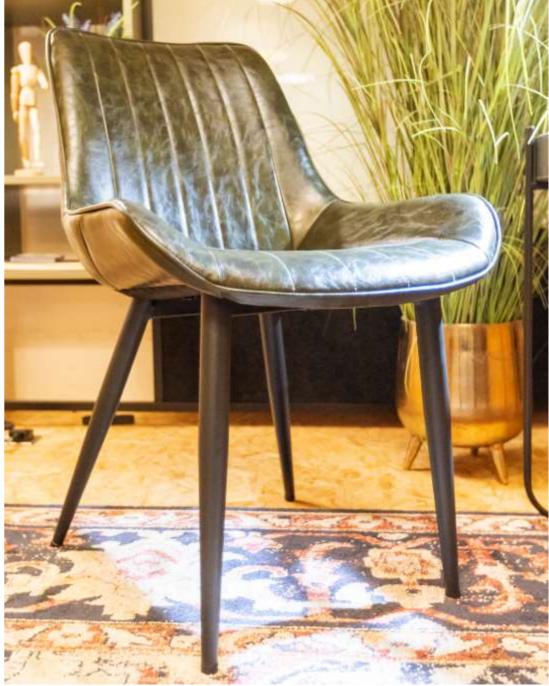

## NEPTUNE

840 mm

-640 mm -

© 2024 Workplace Designs Ltd. All rights reserved Workplace Designs Ltd\Support\FF&E\Suppliers\Brochure\Neptune.pu

Introducing the Neptune chair, a perfect blend of Nordic minimalist style and versatility. This chair is designed to enhance any space with its sleek and contemporary aesthetic.

The Neptune chair prioritises your comfort and well-being with its ergonomic backrest which has been thoughtfully crafted with a slight curvature to align with the natural structure of your back, ensuring optimal support during extended periods of sitting. Supported by a metal leg-frame, it offers incredible strength for a small chair.

Each leg is fitted with 'skidproof ' feet which help with the reduction of scratches to most floors.

Experience the perfect combination of style, comfort, and durability with the Neptune chair.