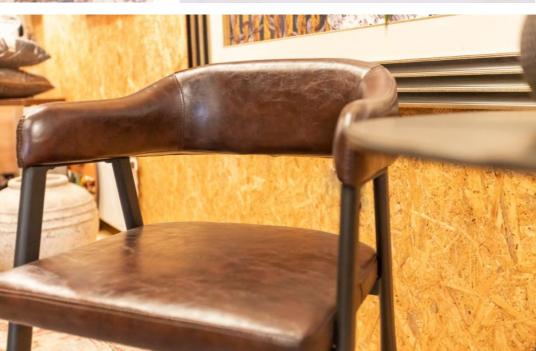

## PLUTO

Introducing the Pluto chair, a versatile seating solution that is perfect for any office, cafe, or touchdown area. Its simple yet elegant design allows it to seamlessly adapt to most tables, making it a flexible addition to any space.

Crafted from high-quality vegan leather, the Pluto chair adds a touch of luxury to any room. Its sleek and sophisticated appearance is sure to elevate the aesthetic of any environment.

The chair's curved back is designed to fit the contours of your body, providing optimal comfort and support. Making it an ideal choice for those who spend long hours sitting.