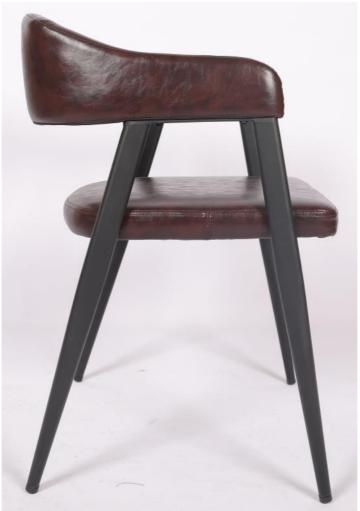

## PLUTO

Introducing the Pluto chair, a versatile seating solution that is perfect for any office, cafe, or touchdown area. Its simple yet elegant design allows it to seamlessly adapt to most tables, making it a flexible addition to any space.

Crafted from high-quality vegan leather, the Pluto chair adds a touch of luxury to any room. Its sleek and sophisticated appearance is sure to elevate the aesthetic of any environment.

The chair's curved back is designed to fit the contours of your body, providing optimal comfort and support. Making it an ideal choice for those who spend long hours sitting.

The Pluto chair's metal legs and skidproof feet help with the reduction of scratches to most floors.