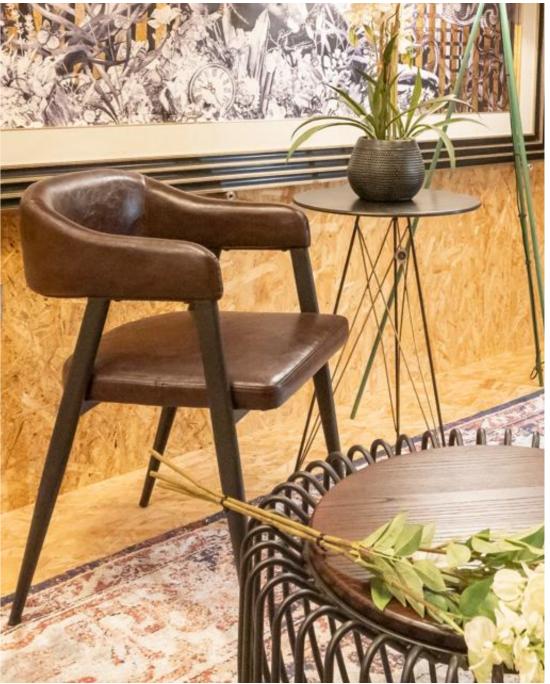

## PLUTO

Introducing the Pluto chair, a versatile seating solution that is perfect for any office, cafe, or touchdown area. Its simple yet elegant design allows it to seamlessly adapt to most tables, making it a flexible addition to any space.

Crafted from high-quality vegan leather, the Pluto chair adds a touch of luxury to any room. Its sleek and sophisticated appearance is sure to elevate the aesthetic of any environment.

The chair's curved back is designed to fit the contours of your body, providing optimal comfort and support. Making it an ideal choice for those who spend long hours sitting.

The Pluto chair's metal legs and skidproof feet help with the reduction of scratches to most floors.