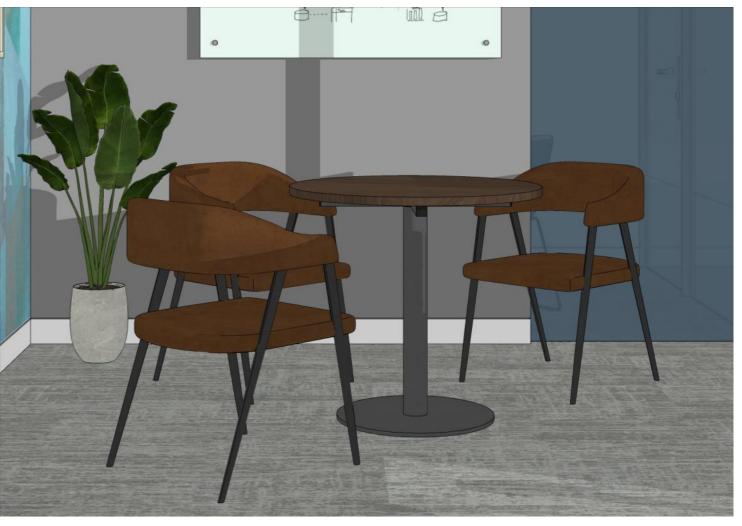

## PLUTO

Introducing the Pluto chair, a versatile seating solution that is perfect for any office, cafe, or touchdown area. Its simple yet elegant design allows it to seamlessly adapt to most tables, making it a flexible addition to any space.