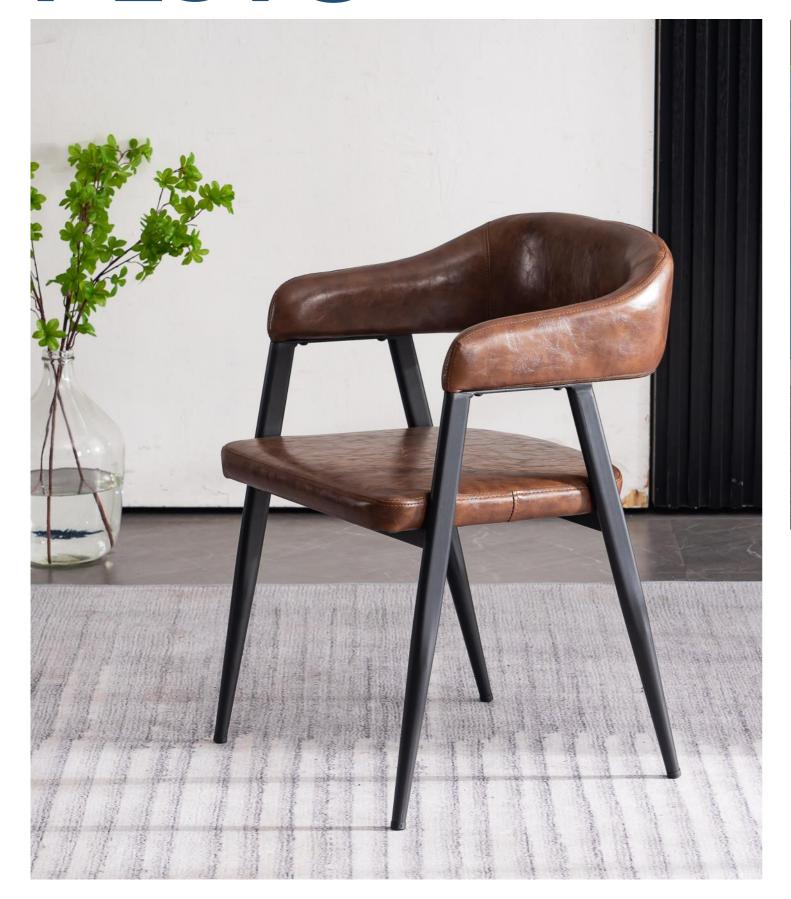

## PLUTO

Introducing the Pluto chair, a versatile seating solution that is perfect for any office, cafe, or touchdown area. Its simple yet elegant design allows it to seamlessly adapt to most tables, making it a flexible addition to any space.

Crafted from high-quality vegan leather, the Pluto chair adds a touch of luxury to any room. Its sleek and sophisticated appearance is sure to elevate the aesthetic of any environment.

The chair's curved back is designed to fit the contours of your body, providing optimal comfort and support. Making it an ideal choice for those who spend long hours sitting.

The Pluto chair's metal legs and skidproof feet help with the reduction of scratches to most floors.