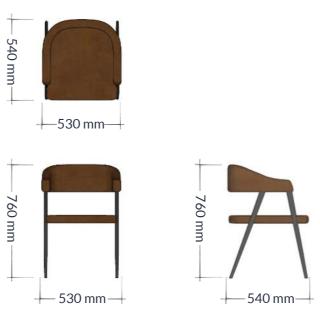

Crafted from high-quality vegan leather, the Pluto chair adds a touch of luxury to any room. Its sleek and sophisticated appearance is sure to elevate the aesthetic of any environment.

The chair's curved back is designed to fit the contours of your body, providing optimal comfort and support. Making it an ideal choice for those who spend long hours sitting.