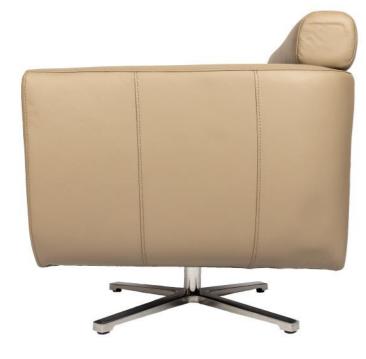

#### Edition | 2024

Introducing the Rimini leather chair, a truly captivating piece that promotes sleekness and boasts a modern Italian design. Upholstered with the finest quality full leather, the Rimini chair epitomizes luxury and sophistication with versatile design that effortlessly blends into any room setting, making it an ideal addition to your office space.

Crafted with utmost attention to detail, this chair strikes the perfect balance between style and functionality. Its highquality construction ensures durability and longevity, guaranteeing years of comfortable seating.

The Rimini chair has a sleek rotation feature that allows you to turn effortlessly, providing you with unparalleled convenience & comfort. In addition, with the vertical sliding headrest feature, you comfort is extended to new 'heights'