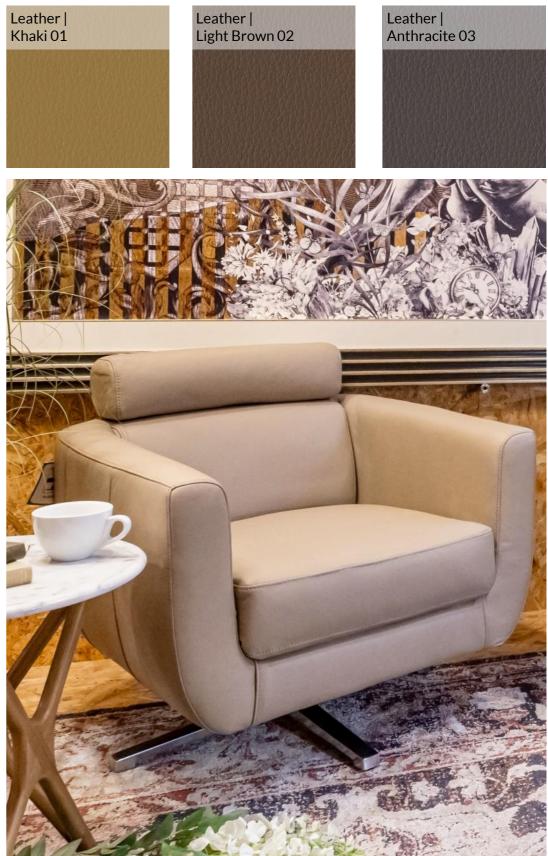

#### Edition | 2024

Introducing the Rimini leather chair, a truly captivating piece that promotes sleekness and boasts a modern Italian design. Upholstered with the finest quality full leather, the Rimini chair epitomizes luxury and sophistication with versatile design that effortlessly blends into any room setting, making it an ideal addition to your office space.

Crafted with utmost attention to detail, this chair strikes the perfect balance between style and functionality. Its highquality construction ensures durability and longevity, guaranteeing years of comfortable seating.

The Rimini chair has a sleek rotation feature that allows you to turn effortlessly, providing you with unparalleled convenience & comfort. In addition, with the vertical sliding headrest feature, you comfort is extended to new 'heights'

Experience the perfect fusion of style, functionality, and comfort with this exceptional piece of furniture.