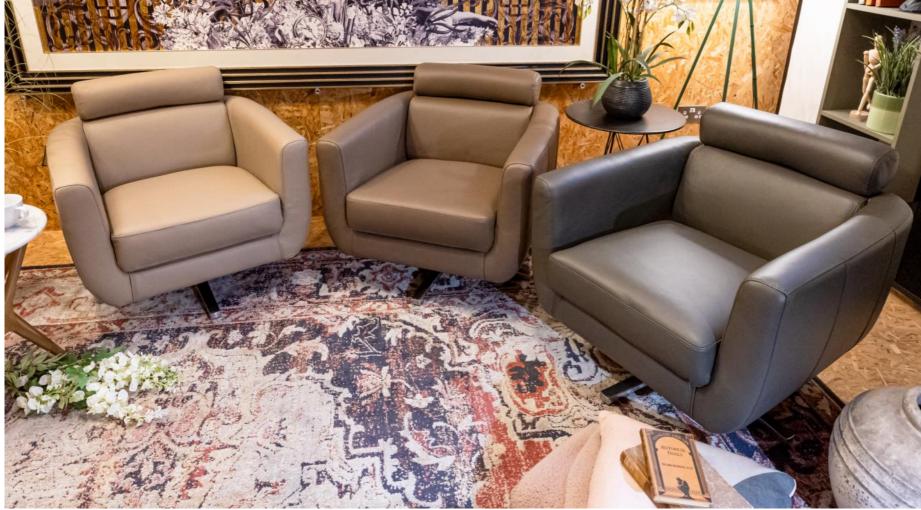

#### Edition | 2024

Introducing the Rimini leather chair, a truly captivating piece that promotes sleekness and boasts a modern Italian design. Upholstered with the finest quality full leather, the Rimini chair epitomizes luxury and sophistication with versatile design that effortlessly blends into any room setting, making it an ideal addition to your office space.

Crafted with utmost attention to detail, this chair strikes the perfect balance between style and functionality. Its highquality construction ensures durability and longevity, guaranteeing years of comfortable seating.