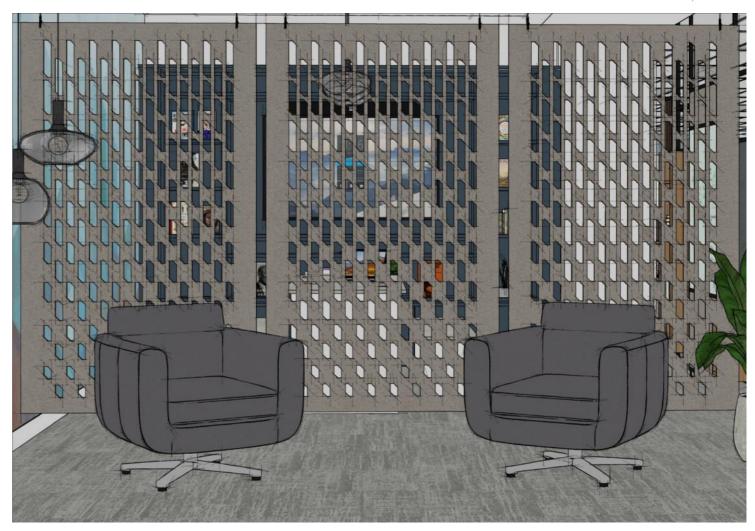

The Rimini chair has a sleek rotation feature that allows you to turn effortlessly, providing you with unparalleled convenience & comfort. In addition, with the vertical sliding headrest feature, you comfort is extended to new 'heights'

Experience the perfect fusion of style, functionality, and comfort with this exceptional piece of furniture.