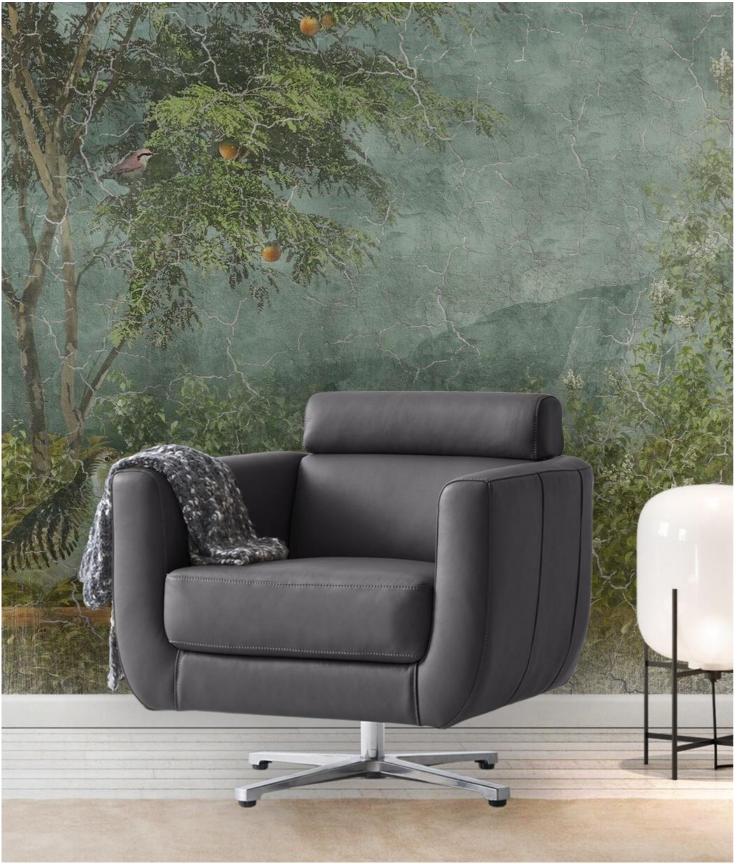

#### Edition | 2024

Introducing the Rimini leather chair, a truly captivating piece that promotes sleekness and boasts a modern Italian design. Upholstered with the finest quality full leather, the Rimini chair epitomizes luxury and sophistication with versatile design that effortlessly blends into any room setting, making it an ideal addition to your office space.

Crafted with utmost attention to detail, this chair strikes the perfect balance between style and functionality. Its highquality construction ensures durability and longevity, guaranteeing years of comfortable seating.

The Rimini chair has a sleek rotation feature that allows you to turn effortlessly, providing you with unparalleled convenience & comfort. In addition, with the vertical sliding headrest feature, you comfort is extended to new 'heights'

Experience the perfect fusion of style, functionality, and comfort with this exceptional piece of furniture.