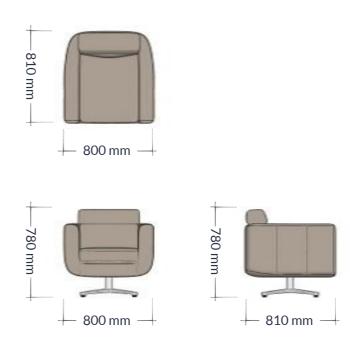

#### Edition | 2024

Introducing the Rimini leather chair, a truly captivating piece that promotes sleekness and boasts a modern Italian design. Upholstered with the finest quality full leather, the Rimini chair epitomizes luxury and sophistication with versatile design that effortlessly blends into any room setting, making it an ideal addition to your office space.

Crafted with utmost attention to detail, this chair strikes the perfect balance between style and functionality. Its highquality construction ensures durability and longevity, guaranteeing years of comfortable seating.

The Rimini chair has a sleek rotation feature that allows you to turn effortlessly, providing you with unparalleled convenience & comfort. In addition, with the vertical sliding headrest feature, you comfort is extended to new 'heights'