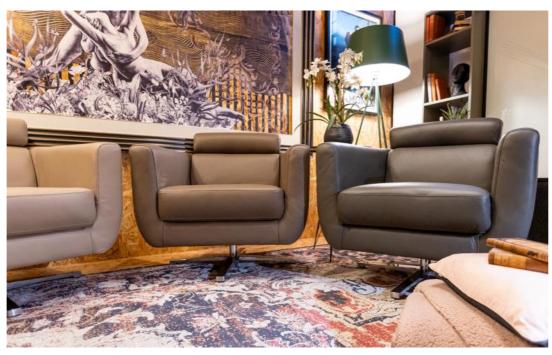

#### Edition | 2024

Introducing the Rimini leather chair, a truly captivating piece that promotes sleekness and boasts a modern Italian design. Upholstered with the finest quality full leather, the Rimini chair epitomizes luxury and sophistication with versatile design that effortlessly blends into any room setting, making it an ideal addition to your office space.

Crafted with utmost attention to detail, this chair strikes the perfect balance between style and functionality. Its highquality construction ensures durability and longevity, guaranteeing years of comfortable seating.

The Rimini chair has a sleek rotation feature that allows you to turn effortlessly, providing you with unparalleled convenience & comfort. In addition, with the vertical sliding headrest feature, you comfort is extended to new 'heights'