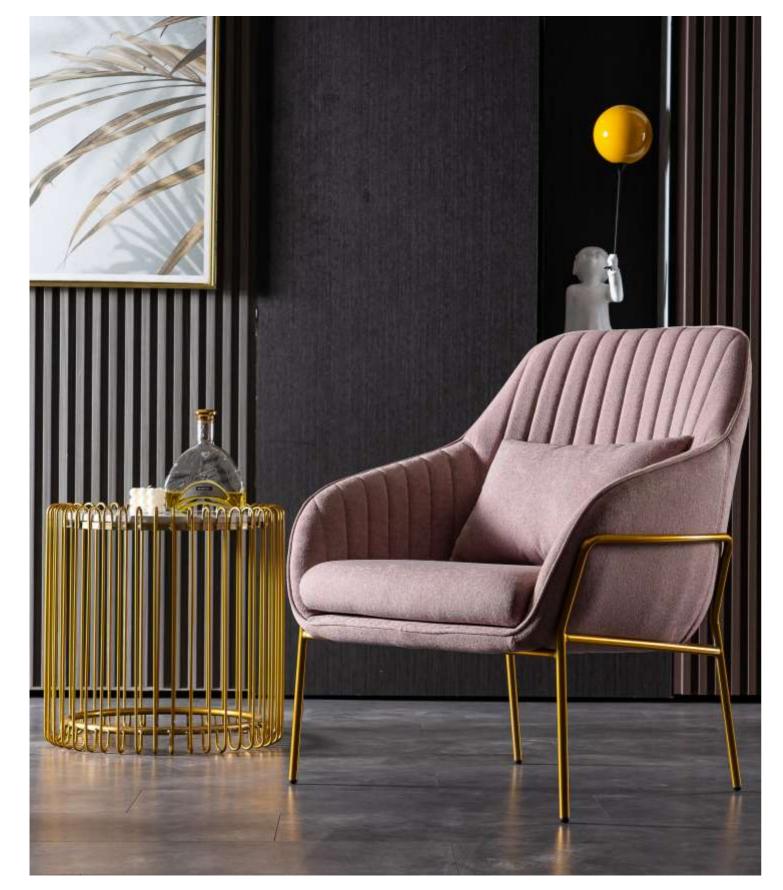

## SATURN

The Saturn armchair is a true representation of luxury and elegance. With its sleek and sophisticated design, it is sure to impress anyone who comes across it. This armchair is not only visually appealing, but it is also incredibly comfortable, making it the perfect piece of furniture for your space.

With its contemporary appeal, the Saturn armchair is expertly upholstered with precision, around an elegant metal framework that serves as a distinctive design element, harmonizing the entire collection and transforming it into an unparalleled furniture masterpiece for the office.

The Saturn armchair is not only visually captivating but also provides a luxurious seating experience.