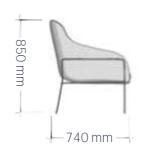

## SATURN

The Saturn armchair is a true representation of luxury and elegance. With its sleek and sophisticated design, it is sure to impress anyone who comes across it. This armchair is not only visually appealing, but it is also incredibly comfortable, making it the perfect piece of furniture for your space.

With its contemporary appeal, the Saturn armchair is expertly upholstered with precision, around an elegant metal framework that serves as a distinctive design element, harmonizing the entire collection and transforming it into an unparalleled furniture masterpiece for the office.

The Saturn armchair is not only visually captivating but also provides a luxurious seating experience.