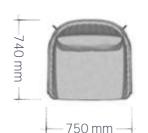

## SATURN











The Saturn armchair is a true representation of luxury and elegance. With its sleek and sophisticated design, it is sure to impress anyone who comes across it. This armchair is not only visually appealing, but it is also incredibly comfortable, making it the perfect piece of furniture for your space.

With its contemporary appeal, the Saturn armchair is expertly upholstered with precision, around an elegant metal framework that serves as a distinctive design element, harmonizing the entire collection and transforming it into an unparalleled furniture masterpiece for the office.

The Saturn armchair is not only visually captivating but also provides a luxurious seating experience.

## SATURN

Edition | 2024