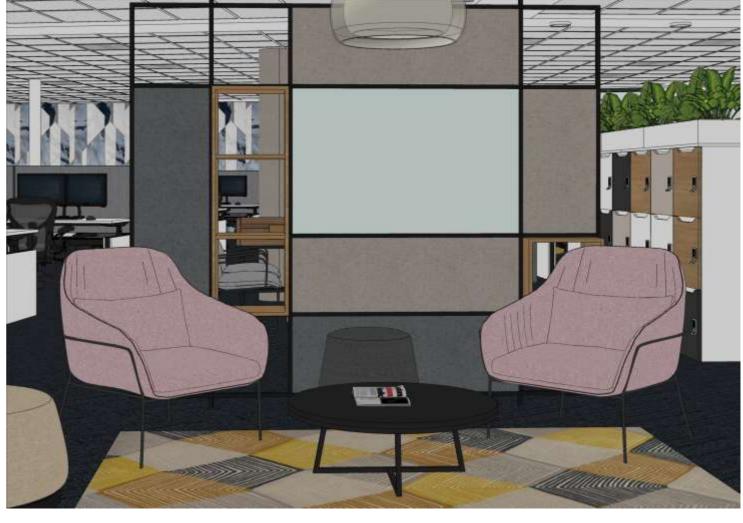

With its contemporary appeal, the Saturn armchair is expertly upholstered with precision, around an elegant metal framework that serves as a distinctive design element, harmonizing the entire collection and transforming it into an unparalleled furniture masterpiece for the office.

The Saturn armchair is not only visually captivating but also provides a luxurious seating experience.