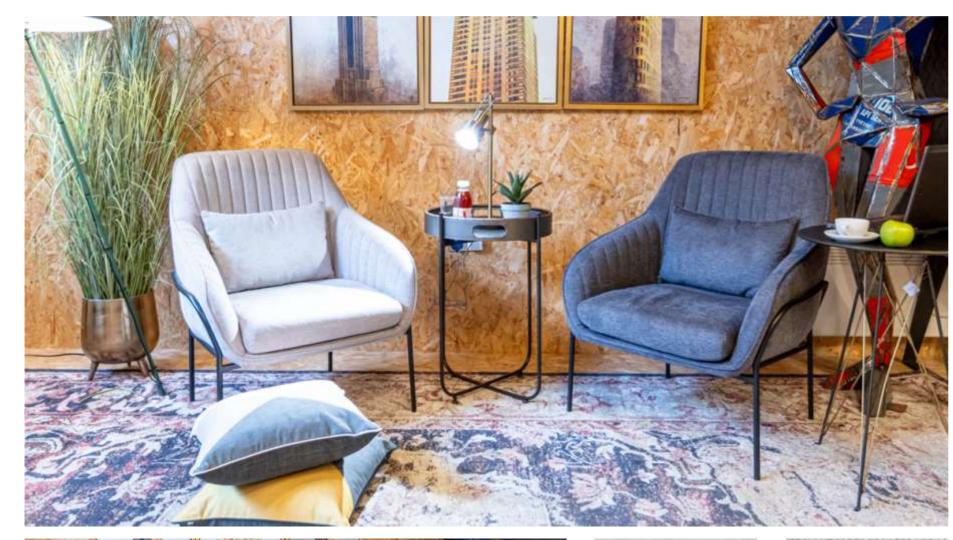

## SATURN

The Saturn armchair is a true representation of luxury and elegance. With its sleek and sophisticated design, it is sure to impress anyone who comes across it. This armchair is not only visually appealing, but it is also incredibly comfortable, making it the perfect piece of furniture for your space.

With its contemporary appeal, the Saturn armchair is expertly upholstered with precision, around an elegant metal framework that serves as a distinctive design element, harmonizing the entire collection and transforming it into an unparalleled furniture masterpiece for the office.

The Saturn armchair is not only visually captivating but also provides a luxurious seating experience.