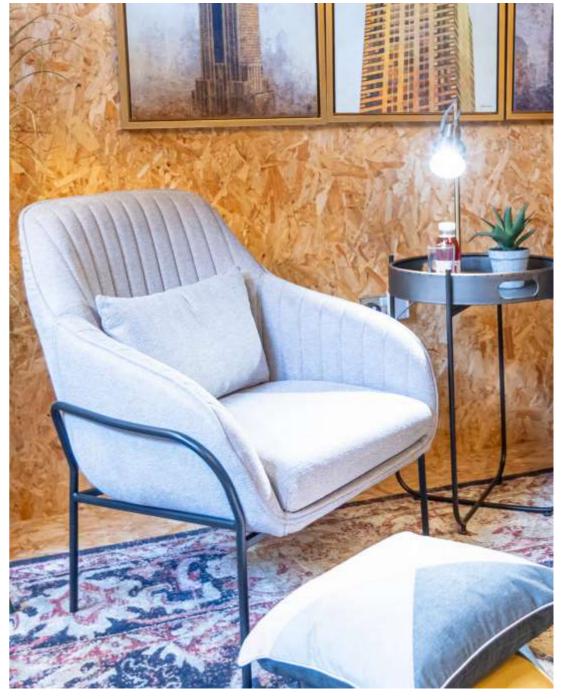

## SATURN

The Saturn armchair is a true representation of luxury and elegance. With its sleek and sophisticated design, it is sure to impress anyone who comes across it. This armchair is not only visually appealing, but it is also incredibly comfortable, making it the perfect piece of furniture for your space.

With its contemporary appeal, the Saturn armchair is expertly upholstered with precision, around an elegant metal framework that serves as a distinctive design element, harmonizing the entire collection and transforming it into an unparalleled furniture masterpiece for the office.

The Saturn armchair is not only visually captivating but also provides a luxurious seating experience.