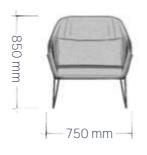

## SATURN











The Saturn armchair is a true representation of luxury and elegance. With its sleek and sophisticated design, it is sure to impress anyone who comes across it. This armchair is not only visually appealing, but it is also incredibly comfortable, making it the perfect piece of furniture for your space.

With its contemporary appeal, the Saturn armchair is expertly upholstered with precision, around an elegant metal framework that serves as a distinctive design element, harmonizing the entire collection and transforming it into an unparalleled furniture masterpiece for the office.

The Saturn armchair is not only visually captivating but also provides a luxurious seating experience.

## SATURN

Edition | 2024