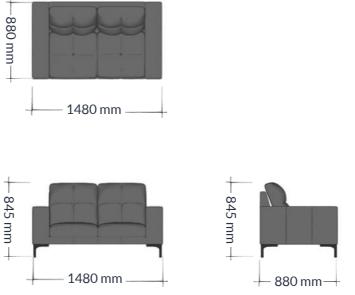

Whether you seek relaxation after a long day or aim to impress clients in a professional setting, the compact Siena sofa is the perfect choice for both comfort and style.

Available as a two-seater or a three-seater.