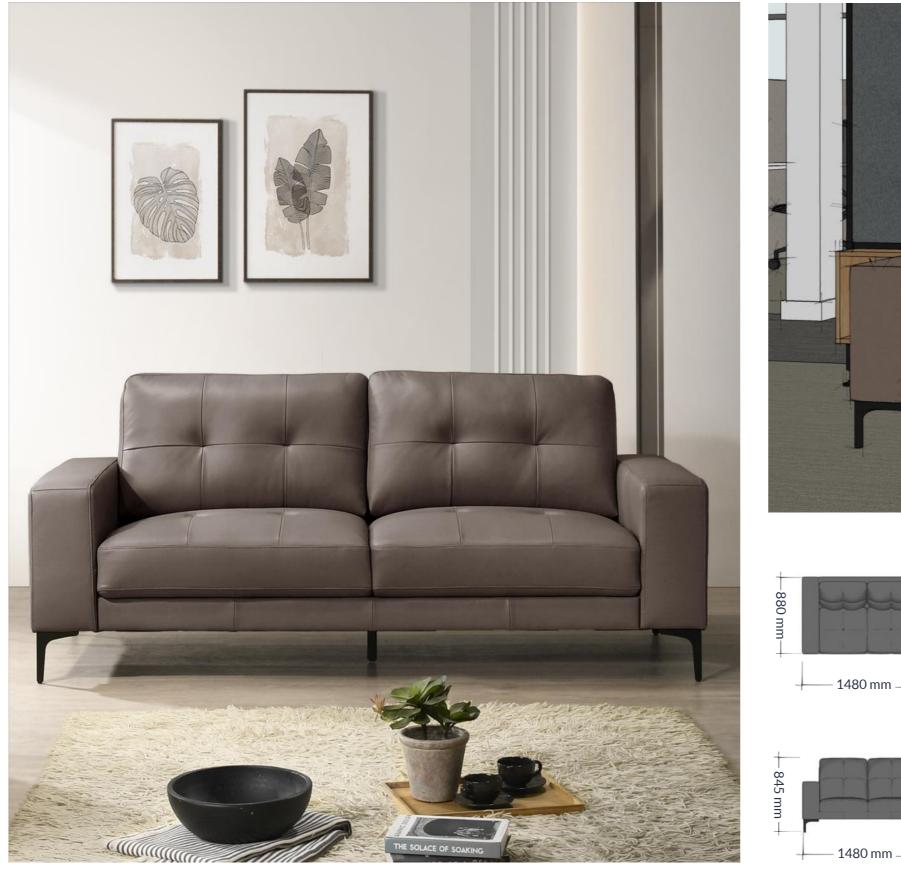

© 2024 Workplace Designs Ltd. All rights reserved Workplace Designs Ltd\Support\FF&E\Suppliers\Brochure\Siena2(2 seater).pub Introducing the Siena sofa, a sophisticated addition to any living room or office reception area.

This sleek and modern sofa provides an abundance of elegance and comfort. The black metal slim feet add a touch of contemporary style, while providing sturdy support.

Upholstered in high-quality leather, there is a real sense of luxury and refinement with this sofa.

Whether you seek relaxation after a long day or aim to impress clients in a professional setting, the compact Siena sofa is the perfect choice for both comfort and style.

Available as a two-seater or a three-seater.