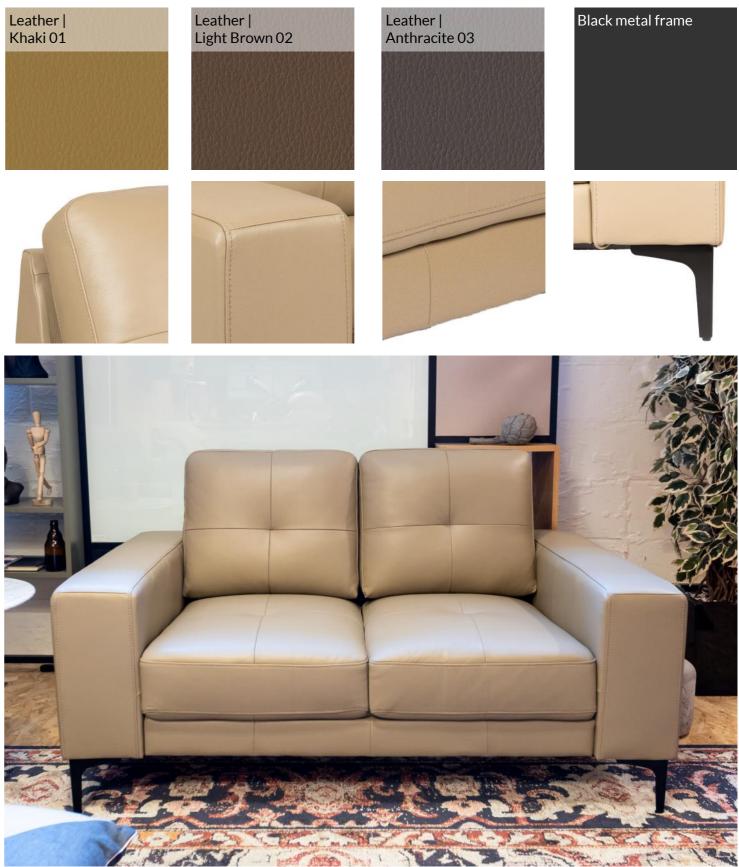

© 2024 Workplace Designs Ltd. All rights reserved Workplace Designs Ltd\Support\FF&E\Suppliers\Brochure\Siena2(2 seater).pub Introducing the Siena sofa, a sophisticated addition to any living room or office reception area.

This sleek and modern sofa provides an abundance of elegance and comfort. The black metal slim feet add a touch of contemporary style, while providing sturdy support.

Upholstered in high-quality leather, there is a real sense of luxury and refinement with this sofa.

Whether you seek relaxation after a long day or aim to impress clients in a professional setting, the compact Siena sofa is the perfect choice for both comfort and style.

Available as a two-seater or a three-seater.