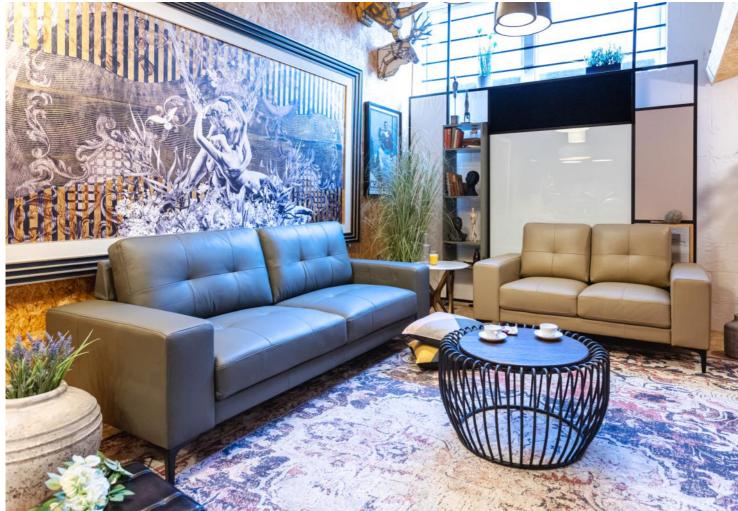

© 2024 Workplace Designs Ltd. All rights reserved Workplace Designs Ltd\Support\FF&E\Suppliers\Brochure\Siena2(2 seater).pub Introducing the Siena sofa, a sophisticated addition to any living room or office reception area.

This sleek and modern sofa provides an abundance of elegance and comfort. The black metal slim feet add a touch of contemporary style, while providing sturdy support.

Upholstered in high-quality leather, there is a real sense of luxury and refinement with this sofa.

Whether you seek relaxation after a long day or aim to impress clients in a professional setting, the compact Siena sofa is the perfect choice for both comfort and style.

Available as a two-seater or a three-seater.