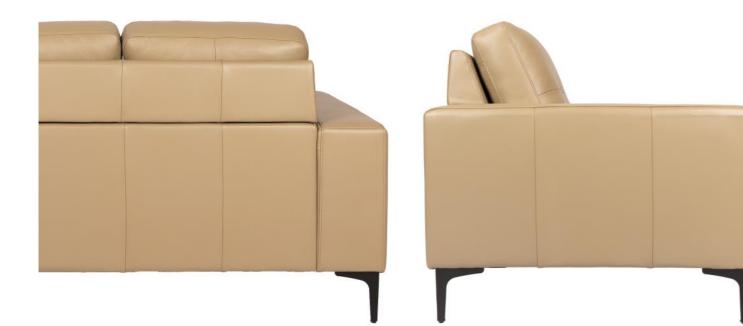

© 2024 Workplace Designs Ltd. All rights reserved Workplace Designs Ltd\Support\FF&E\Suppliers\Brochure\Siena2(2 seater).pub Introducing the Siena sofa, a sophisticated addition to any living room or office reception area.

This sleek and modern sofa provides an abundance of elegance and comfort. The black metal slim feet add a touch of contemporary style, while providing sturdy support.

Upholstered in high-quality leather, there is a real sense of luxury and refinement with this sofa.