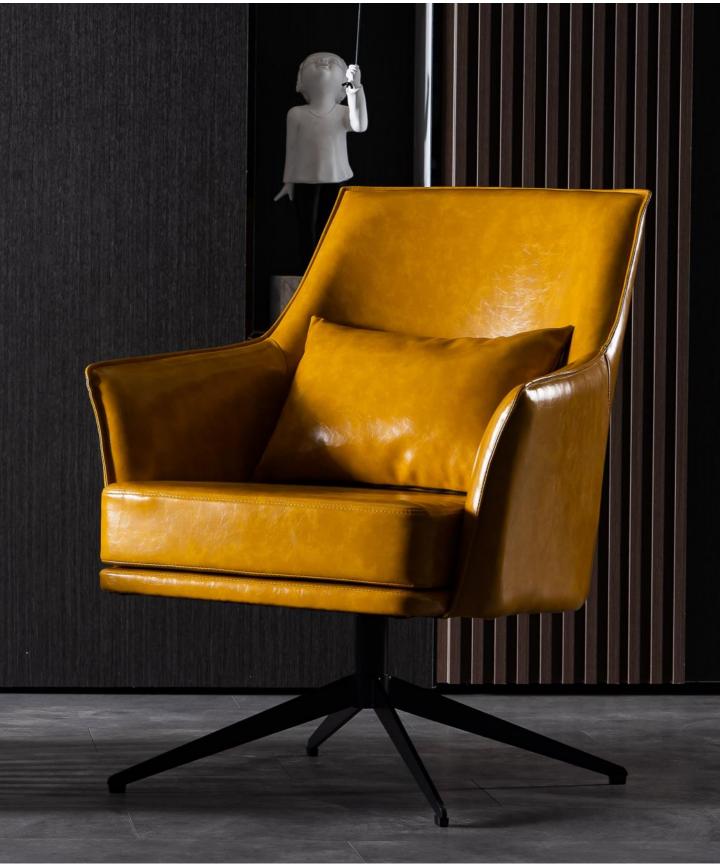

### Edition | 2024

Designed with utmost comfort in mind, the Solis swivel chair boasts a generous amount of padding that envelops you in a cloud of relaxation. Sink into its plush seat and feel the stress of the day melt away. To further enhance your comfort, an additional back pillow is included, providing extra support.

But comfort is not the only feature that sets this chair apart. The Solis chair also offers a 360-degree swivel function, allowing you to effortlessly turn and pivot, providing convenience and flexibility in your seating experience. Whether you need to reach for something or engage in a conversation, this chair ensures you can do so with ease.

Crafted with meticulous attention to detail, the Solis swivel chair is built to last. Its sturdy black powder coated metal base ensures stability and durability, while the soft vegan leather upholstery is not only visually appealing but also easy to clean and maintain.