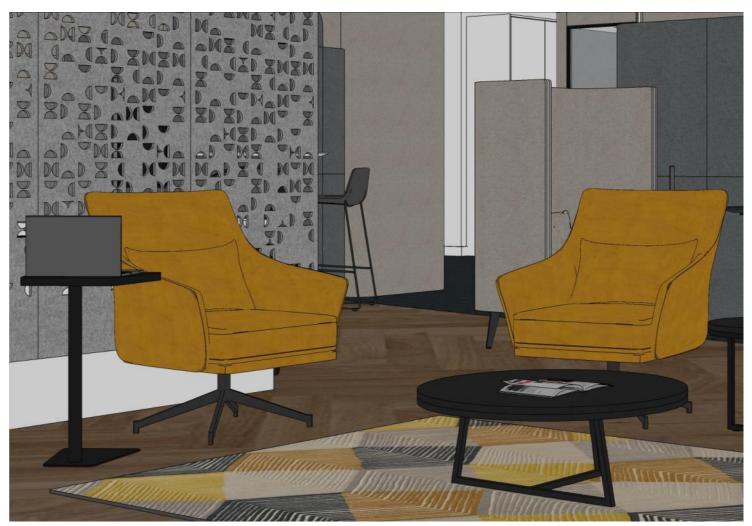

But comfort is not the only feature that sets this chair apart. The Solis chair also offers a 360-degree swivel function, allowing you to effortlessly turn and pivot, providing convenience and flexibility in your seating experience. Whether you need to reach for something or engage in a conversation, this chair ensures you can do so with ease.