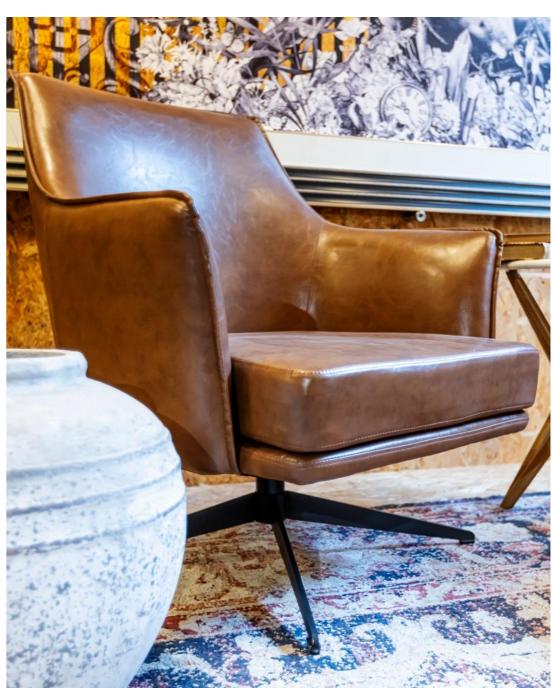

### Edition | 2024

Designed with utmost comfort in mind, the Solis swivel chair boasts a generous amount of padding that envelops you in a cloud of relaxation. Sink into its plush seat and feel the stress of the day melt away. To further enhance your comfort, an additional back pillow is included, providing extra support.

But comfort is not the only feature that sets this chair apart. The Solis chair also offers a 360-degree swivel function, allowing you to effortlessly turn and pivot, providing convenience and flexibility in your seating experience. Whether you need to reach for something or engage in a conversation, this chair ensures you can do so with ease.

Crafted with meticulous attention to detail, the Solis swivel chair is built to last. Its sturdy black powder coated metal base ensures stability and durability, while the soft vegan leather upholstery is not only visually appealing but also easy to clean and maintain.