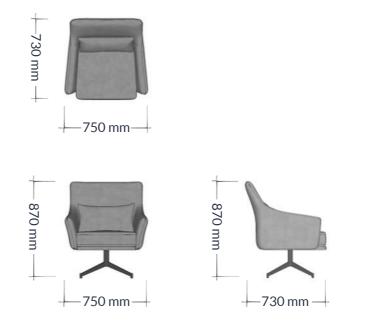

### Edition | 2024

Designed with utmost comfort in mind, the Solis swivel chair boasts a generous amount of padding that envelops you in a cloud of relaxation. Sink into its plush seat and feel the stress of the day melt away. To further enhance your comfort, an additional back pillow is included, providing extra support.

Crafted with meticulous attention to detail, the Solis swivel chair is built to last. Its sturdy black powder coated metal base ensures stability and durability, while the soft vegan leather upholstery is not only visually appealing but also easy to clean and maintain.