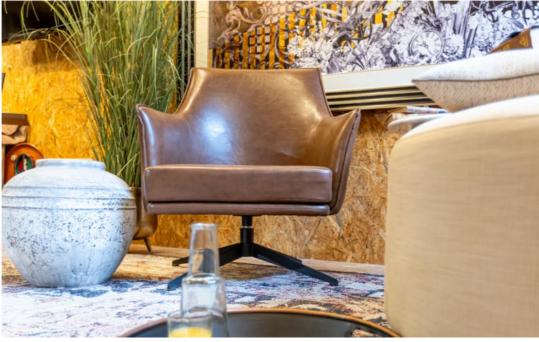

### Edition | 2024

Designed with utmost comfort in mind, the Solis swivel chair boasts a generous amount of padding that envelops you in a cloud of relaxation. Sink into its plush seat and feel the stress of the day melt away. To further enhance your comfort, an additional back pillow is included, providing extra support.

But comfort is not the only feature that sets this chair apart. The Solis chair also offers a 360-degree swivel function, allowing you to effortlessly turn and pivot, providing convenience and flexibility in your seating experience. Whether you need to reach for something or engage in a conversation, this chair ensures you can do so with ease.

Crafted with meticulous attention to detail, the Solis swivel chair is built to last. Its sturdy black powder coated metal base ensures stability and durability, while the soft vegan leather upholstery is not only visually appealing but also easy to clean and maintain.