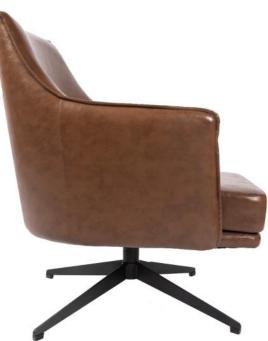

### Edition | 2024

Designed with utmost comfort in mind, the Solis swivel chair boasts a generous amount of padding that envelops you in a cloud of relaxation. Sink into its plush seat and feel the stress of the day melt away. To further enhance your comfort, an additional back pillow is included, providing extra support.

But comfort is not the only feature that sets this chair apart. The Solis chair also offers a 360-degree swivel function, allowing you to effortlessly turn and pivot, providing convenience and flexibility in your seating experience. Whether you need to reach for something or engage in a conversation, this chair ensures you can do so with ease.

Crafted with meticulous attention to detail, the Solis swivel chair is built to last. Its sturdy black powder coated metal base ensures stability and durability, while the soft vegan leather upholstery is not only visually appealing but also easy to clean and maintain.