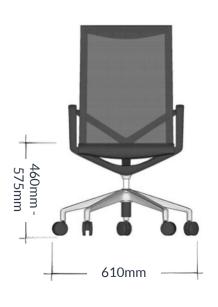

## **BARCA** TASK CHAIR

A modern and minimalist chair with a clearly defined structure, which is well-known for its strong design elements and high functionality. Molded looped armrests are joined perfectly with a "Y" back support and lower structure to provide a light & elegant presence, allowing one to be cradled securely with comfort.

## BARCA (HIGH BACK)

Barca High-Back | With its sleek back curvature, the Barca provides the perfect lumbar support. The continuous seat and backrest in a charcoal mesh fabric presents a crisp airy look and with its integrated armrests, this chairs presents itself well in any modern and professional space. The 5-star base is available on castors, or on glides (optional) and finished all in black with a charcoal mesh. The Barca is also available as a mid-back option.