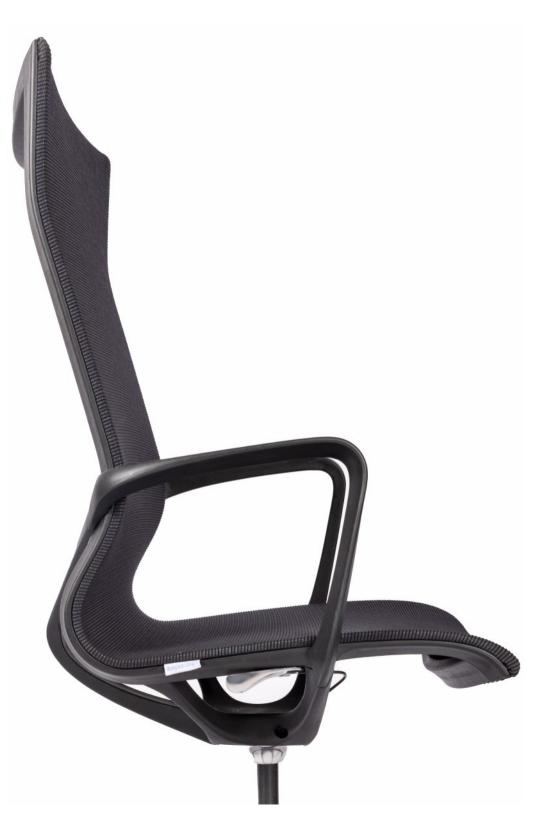

## **BARCA** TASK CHAIR

A modern and minimalist chair with a clearly defined structure, which is well-known for its strong design elements and high functionality. Molded looped armrests are joined perfectly with a "Y" back support and lower structure to provide a light & elegant presence, allowing one to be cradled securely with comfort.

## BARCA (HIGH BACK)

Barca High-Back | With its sleek back curvature, the Barca provides the perfect lumbar support. The continuous seat and backrest in a charcoal mesh fabric presents a crisp airy look and with its integrated armrests, this chairs presents itself well in any modern and professional space. The 5-star base is available on castors, or on glides (optional) and finished all in black with a charcoal mesh. The Barca is also available as a mid-back option.