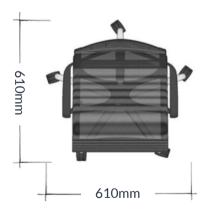

## **BARCA** TASK CHAIR

A modern and minimalist chair with a clearly defined structure, which is well-known for its strong design elements and high functionality. Molded looped armrests are joined perfectly with a "Y" back support and lower structure to provide a light & elegant presence, allowing one to be cradled securely with comfort.

## BARCA (HIGH BACK)

Barca High-Back | With its sleek back curvature, the Barca provides the perfect lumbar support. The continuous seat and backrest in a charcoal mesh fabric presents a crisp airy look and with its integrated armrests, this chairs presents itself well in any modern and professional space. The 5-star base is available on castors, or on glides (optional) and finished all in black with a charcoal mesh. The Barca is also available as a mid-back option.