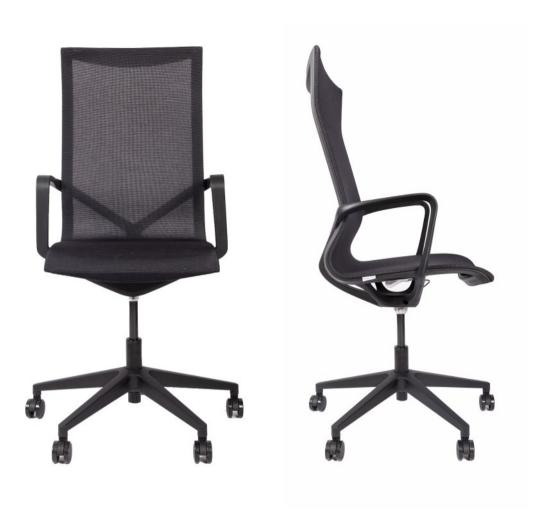

## **BARCA** TASK CHAIR

A modern and minimalist chair with a clearly defined structure, which is well-known for its strong design elements and high functionality. Molded looped armrests are joined perfectly with a "Y" back support and lower structure to provide a light & elegant presence, allowing one to be cradled securely with comfort.

## BARCA (HIGH BACK)

Barca High-Back | With its sleek back curvature, the Barca provides the perfect lumbar support. The continuous seat and backrest in a charcoal mesh fabric presents a crisp airy look and with its integrated armrests, this chairs presents itself well in any modern and professional space. The 5-star base is available on castors, or on glides (optional) and finished all in black with a charcoal mesh. The Barca is also available as a mid-back option.