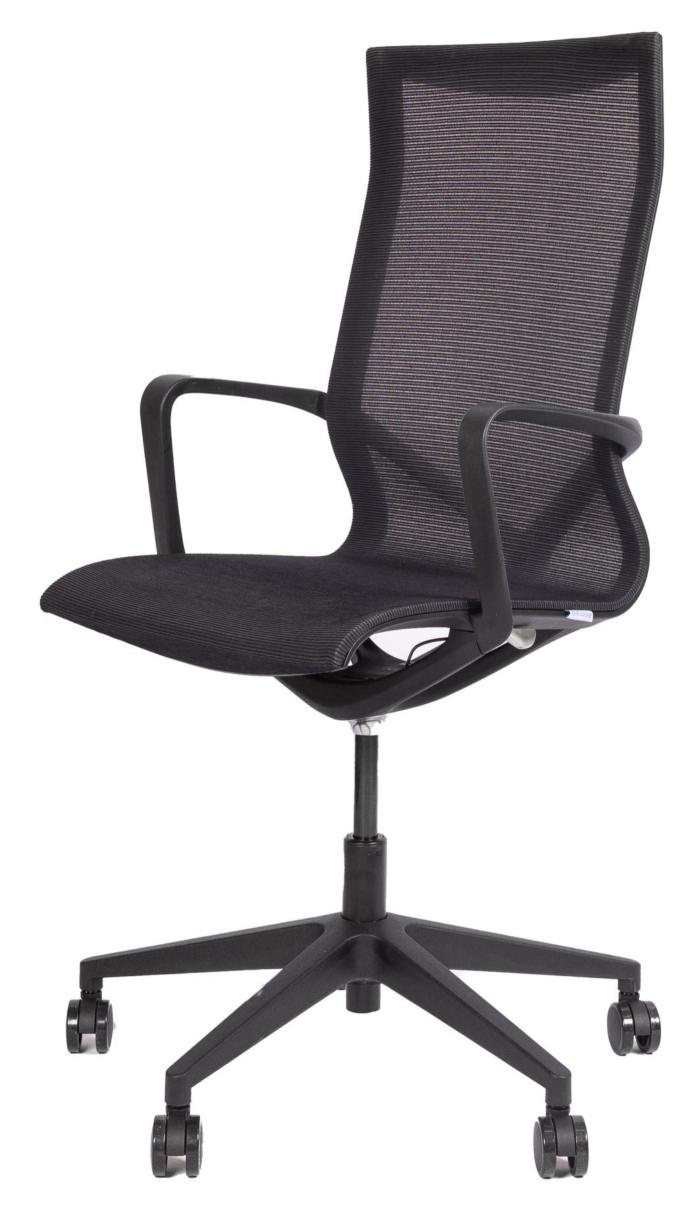

## **BARCA** TASK CHAIR

A modern and minimalist chair with a clearly defined structure, which is well-known for its strong design elements and high functionality. Molded looped armrests are joined perfectly with a "Y" back support and lower structure to provide a light & elegant presence, allowing one to be cradled securely with comfort.

## BARCA (HIGH BACK)

Barca High-Back | With its sleek back curvature, the Barca provides the perfect lumbar support. The continuous seat and backrest in a charcoal mesh fabric presents a crisp airy look and with its integrated armrests, this chairs presents itself well in any modern and professional space. The 5-star base is available on castors, or on glides (optional) and finished all in black with a charcoal mesh. The Barca is also available as a mid-back option.