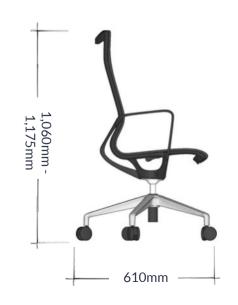

## **BARCA** TASK CHAIR

A modern and minimalist chair with a clearly defined structure, which is well-known for its strong design elements and high functionality. Molded looped armrests are joined perfectly with a "Y" back support and lower structure to provide a light & elegant presence, allowing one to be cradled securely with comfort.

## BARCA (HIGH BACK)

Barca High-Back | With its sleek back curvature, the Barca provides the perfect lumbar support. The continuous seat and backrest in a charcoal mesh fabric presents a crisp airy look and with its integrated armrests, this chairs presents itself well in any modern and professional space. The 5-star base is available on castors, or on glides (optional) and finished all in black with a charcoal mesh. The Barca is also available as a mid-back option.