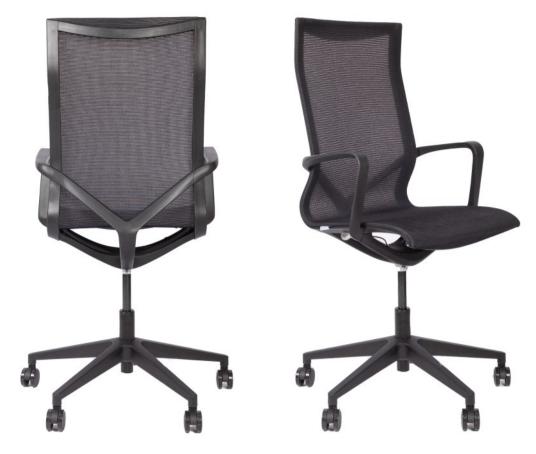

## **BARCA** TASK CHAIR

A modern and minimalist chair with a clearly defined structure, which is well-known for its strong design elements and high functionality. Molded looped armrests are joined perfectly with a "Y" back support and lower structure to provide a light & elegant presence, allowing one to be cradled securely with comfort.

## BARCA (HIGH BACK)

Barca High-Back | With its sleek back curvature, the Barca provides the perfect lumbar support. The continuous seat and backrest in a charcoal mesh fabric presents a crisp airy look and with its integrated armrests, this chairs presents itself well in any modern and professional space. The 5-star base is available on castors, or on glides (optional) and finished all in black with a charcoal mesh. The Barca is also available as a mid-back option.