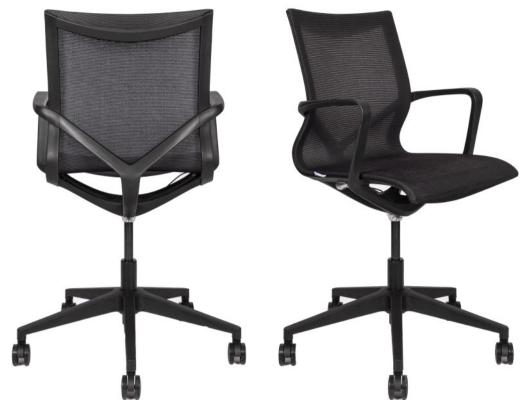

## **BARCA** TASK CHAIR

A modern minimalist with a clearly defined structure conference chair. Well-known for its strong design elements and high functionality. Molded looped armrests are joined perfectly with a "Y" back support and lower structure to provide a light & elegant presence, allowing one to be cradled securely with comfort.

## BARCA (MID BACK)

Barca Mid-Back | With its sleek back curvature, the Barca provides the perfect lumbar support. The continuous seat and backrest in a charcoal mesh fabric present a crisp airy look and with its integrated armrests, this chair presents itself well in any modern and professional space. The 5-star base is available on castors, or on glides (optional) and finished all in black with a charcoal mesh. The Barca is also available as a high-back option.