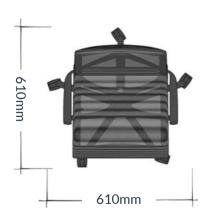

AIR

A modern minimalist with a clearly defined structure conference chair. Well-known for its strong design elements and high functionality. Molded looped armrests are joined perfectly with a "Y" back support and lower structure to provide a light & elegant presence, allowing one to be cradled securely with comfort.

## BARCA (MID BACK)





Barca Mid-Back | With its sleek back curvature, the Barca provides the perfect lumbar support. The continuous seat and backrest in a charcoal mesh fabric present a crisp airy look and with its integrated armrests, this chair presents itself well in any modern and professional space. The 5-star base is available on castors, or on glides (optional) and finished all in black with a charcoal mesh. The Barca is also available as a high-back option.















Brought to you by...

Workplace Designs

Architecture | Project Consultancy | Furniture | CAD & Graphics