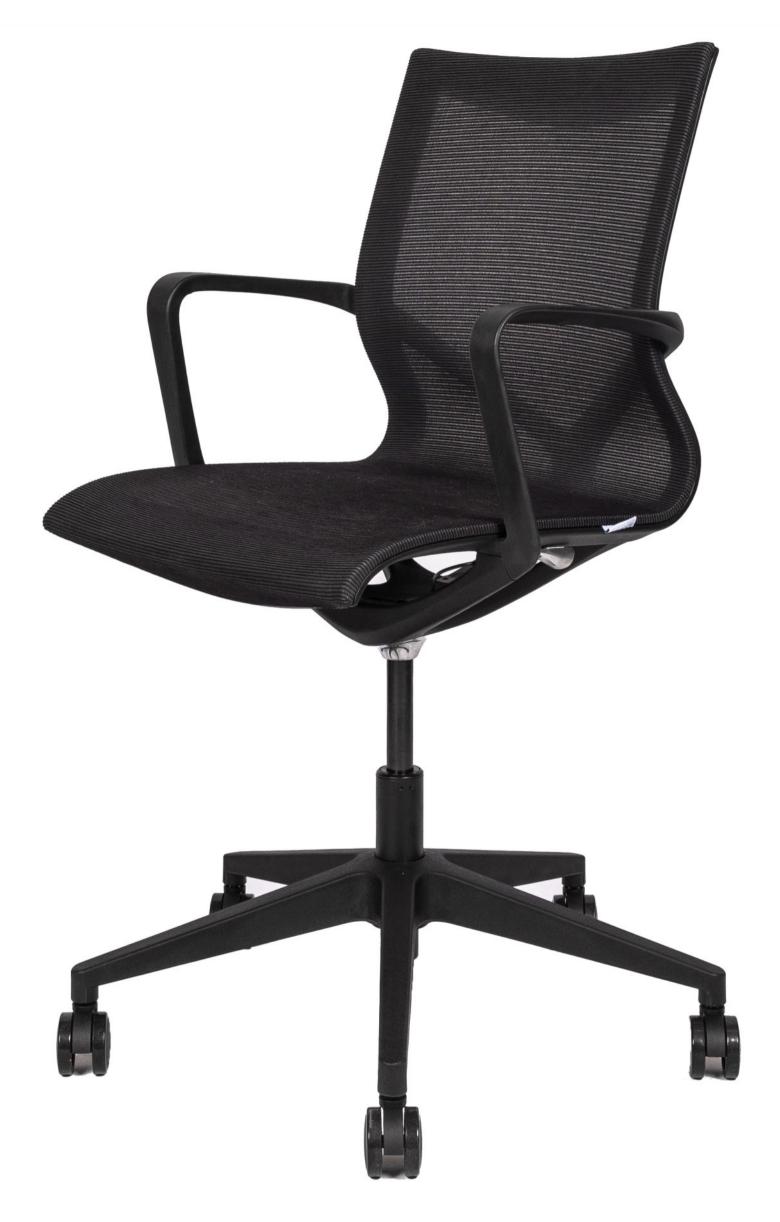

## **BARCA** TASK CHAIR

A modern minimalist with a clearly defined structure conference chair. Well-known for its strong design elements and high functionality. Molded looped armrests are joined perfectly with a "Y" back support and lower structure to provide a light & elegant presence, allowing one to be cradled securely with comfort.

## BARCA (MID BACK)

Barca Mid-Back | With its sleek back curvature, the Barca provides the perfect lumbar support. The continuous seat and backrest in a charcoal mesh fabric present a crisp airy look and with its integrated armrests, this chair presents itself well in any modern and professional space. The 5-star base is available on castors, or on glides (optional) and finished all in black with a charcoal mesh. The Barca is also available as a high-back option.