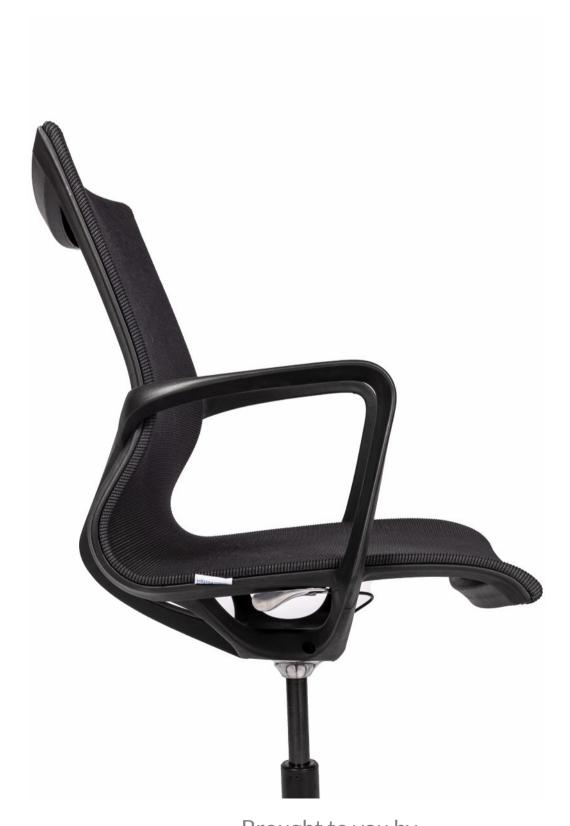

## **BARCA** TASK CHAIR

A modern minimalist with a clearly defined structure conference chair. Well-known for its strong design elements and high functionality. Molded looped armrests are joined perfectly with a "Y" back support and lower structure to provide a light & elegant presence, allowing one to be cradled securely with comfort.

## BARCA (MID BACK)

Barca Mid-Back | With its sleek back curvature, the Barca provides the perfect lumbar support. The continuous seat and backrest in a charcoal mesh fabric present a crisp airy look and with its integrated armrests, this chair presents itself well in any modern and professional space. The 5-star base is available on castors, or on glides (optional) and finished all in black with a charcoal mesh. The Barca is also available as a high-back option.