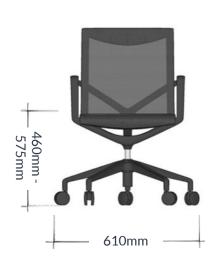

R

A modern minimalist with a clearly defined structure conference chair. Well-known for its strong design elements and high functionality. Molded looped armrests are joined perfectly with a "Y" back support and lower structure to provide a light & elegant presence, allowing one to be cradled securely with comfort.

## BARCA (MID BACK)





Barca Mid-Back | With its sleek back curvature, the Barca provides the perfect lumbar support. The continuous seat and backrest in a charcoal mesh fabric present a crisp airy look and with its integrated armrests, this chair presents itself well in any modern and professional space. The 5-star base is available on castors, or on glides (optional) and finished all in black with a charcoal mesh. The Barca is also available as a high-back option.















Brought to you by...

Workplace Designs

Architecture | Project Consultancy | Furniture | CAD & Graphics