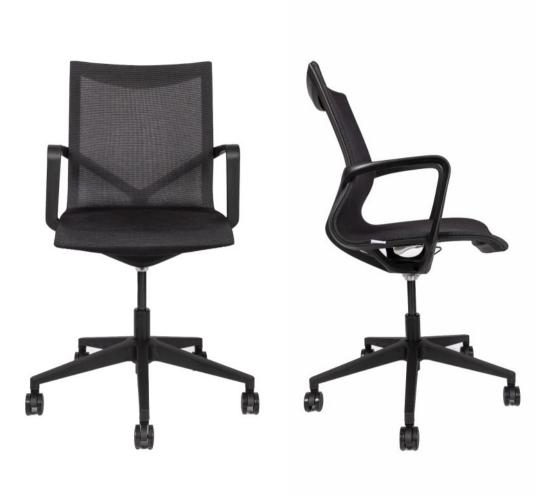

## **BARCA** TASK CHAIR

A modern minimalist with a clearly defined structure conference chair. Well-known for its strong design elements and high functionality. Molded looped armrests are joined perfectly with a "Y" back support and lower structure to provide a light & elegant presence, allowing one to be cradled securely with comfort.

## BARCA (MID BACK)

Barca Mid-Back | With its sleek back curvature, the Barca provides the perfect lumbar support. The continuous seat and backrest in a charcoal mesh fabric present a crisp airy look and with its integrated armrests, this chair presents itself well in any modern and professional space. The 5-star base is available on castors, or on glides (optional) and finished all in black with a charcoal mesh. The Barca is also available as a high-back option.