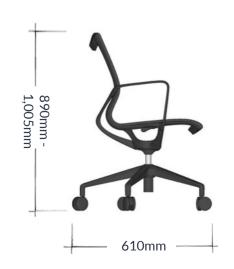

## **BARCA** TASK CHAIR

A modern minimalist with a clearly defined structure conference chair. Well-known for its strong design elements and high functionality. Molded looped armrests are joined perfectly with a "Y" back support and lower structure to provide a light & elegant presence, allowing one to be cradled securely with comfort.

## BARCA (MID BACK)

Barca Mid-Back | With its sleek back curvature, the Barca provides the perfect lumbar support. The continuous seat and backrest in a charcoal mesh fabric present a crisp airy look and with its integrated armrests, this chair presents itself well in any modern and professional space. The 5-star base is available on castors, or on glides (optional) and finished all in black with a charcoal mesh. The Barca is also available as a high-back option.