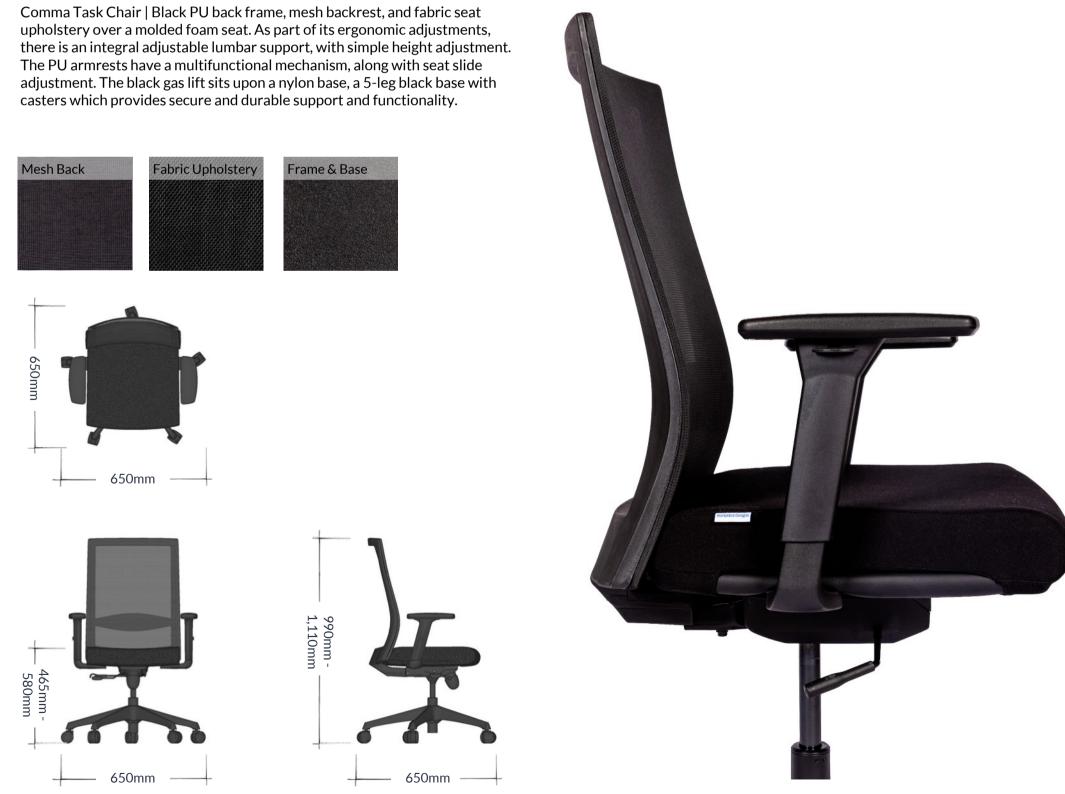

## **COMMA** TASK CHAIR

A combination of clean lines with outstanding comfort and quality. The sleek shape, all in black gives the chair a clean-cut professional look. The mesh backrest allows comfort and ventilation to one's back, especially in the hot summer months. The Comma is fully adjustable with an integral lumbar support.