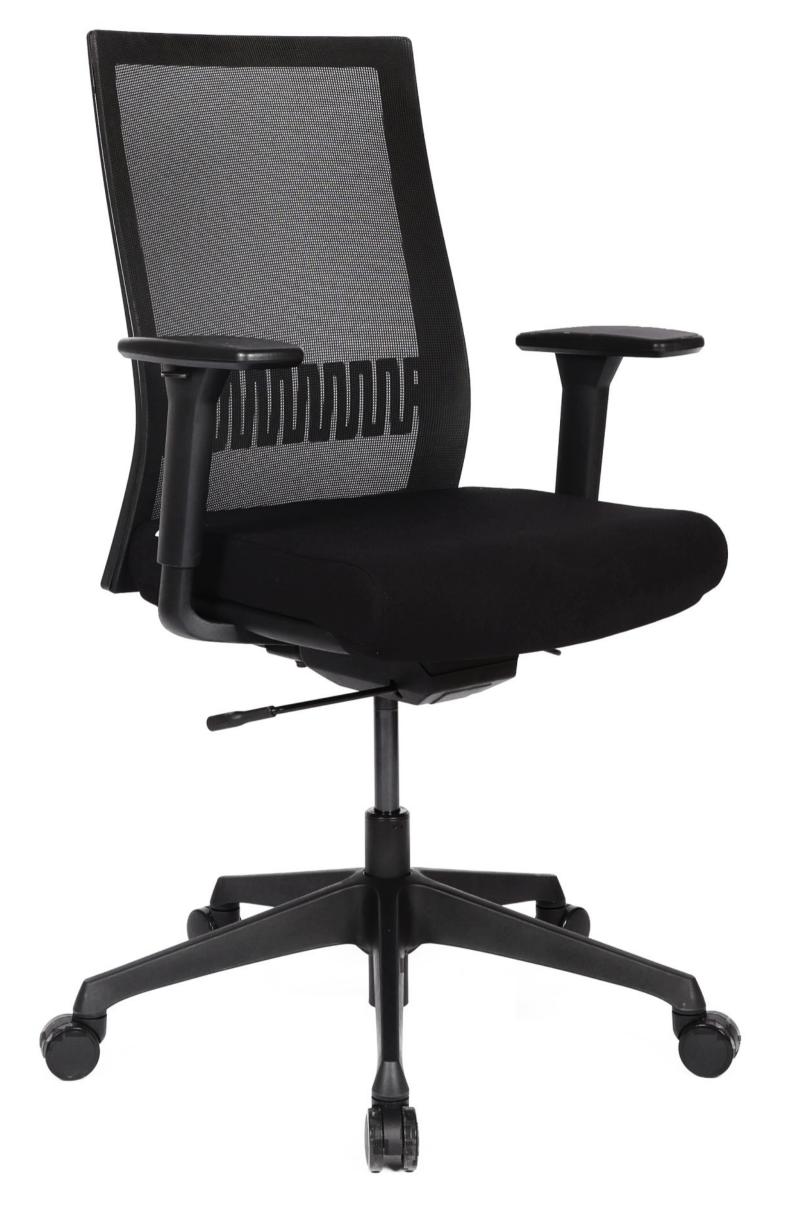

## **COMMA** TASK CHAIR

A combination of clean lines with outstanding comfort and quality. The sleek shape, all in black gives the chair a clean-cut professional look. The mesh backrest allows comfort and ventilation to one's back, especially in the hot summer months. The Comma is fully adjustable with an integral lumbar support.