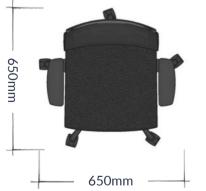

## COMMA

Edition | 2024



## **COMMA** TASK CHAIR

A combination of clean lines with outstanding comfort and quality. The sleek shape, all in black gives the chair a clean-cut professional look. The mesh backrest allows comfort and ventilation to one's back, especially in the hot summer months. The Comma is fully adjustable with an integral lumbar support.

© 2024 Workplace Designs Ltd. All rights reserved Workplace Designs Ltd\Support\FF&E\Suppliers\Brochure\Comma.pub Brought to you by... Workplace Designs Architecture | Project Consultancy | Furniture | CAD & Graphics

Edition | 2024

## COMMA









© 2024 Workplace Designs Ltd. All rights reserved Workplace Designs Ltd\Support\FF&E\Suppliers\Brochure\Comma.pub Brought to you by... Workplace Designs Architecture | Project Consultancy | Furniture | CAD & Graphics