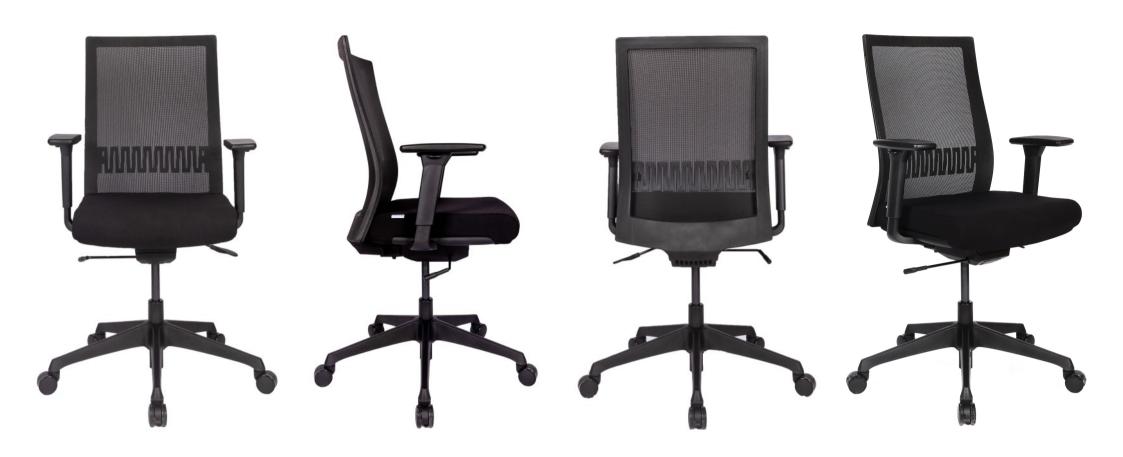

## **COMMA** TASK CHAIR

A combination of clean lines with outstanding comfort and quality. The sleek shape, all in black gives the chair a clean-cut professional look. The mesh backrest allows comfort and ventilation to one's back, especially in the hot summer months. The Comma is fully adjustable with an integral lumbar support.