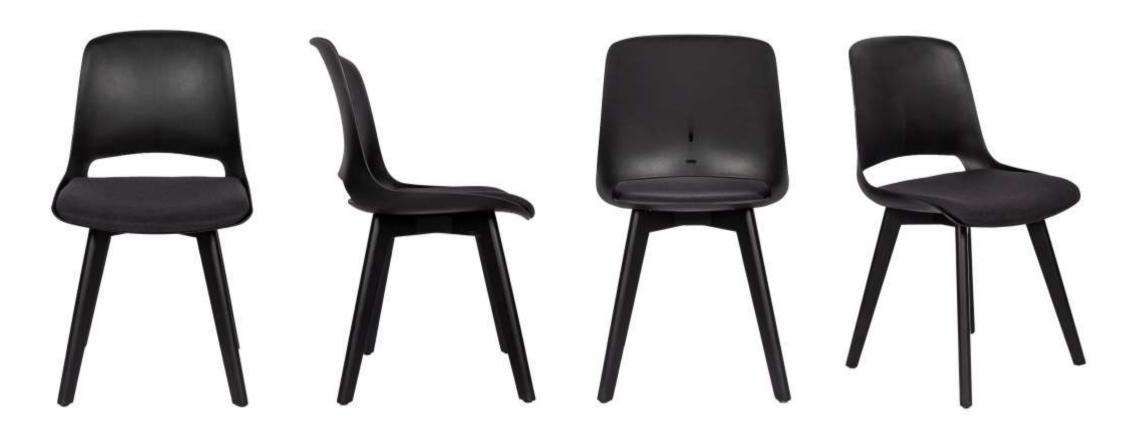

## **ENVY** CHAIR

A timeless and versatile chair that can be used in any office, meeting, or cafe environment. Gently and ergonomically contoured, the Envy's backrest features a modern shade of black PU that matches its smooth shape with a subtle upholstered fabric seat cushion, this competes with the modern classics.

Envy Chair | With a total height of 87 CM, The Polypropylene Fibre backrest & seat paired with the upholstered fabric seat cushion provide user comfort along with durability. The 4-leg black structural solid timber base offers secure support along with durability.