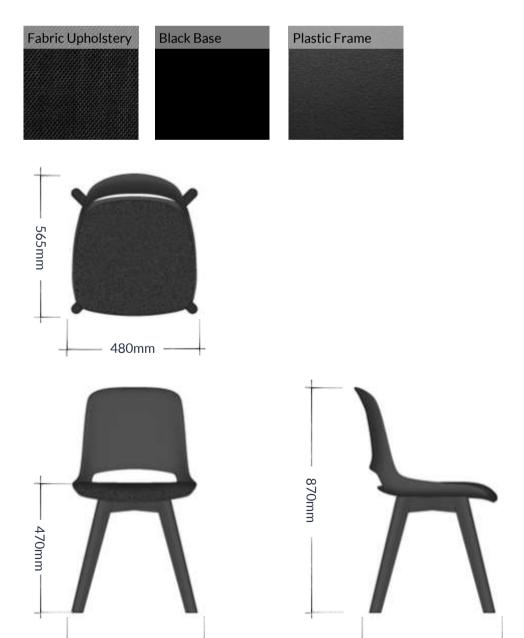

Envy Chair | With a total height of 87 CM, The Polypropylene Fibre backrest & seat paired with the upholstered fabric seat cushion provide user comfort along with durability. The 4-leg black structural solid timber base offers secure support along with durability.

565mm

Brought to you by...

Workplace Designs

Architecture | Project Consultancy | Furniture | CAD & Graphics

480mm