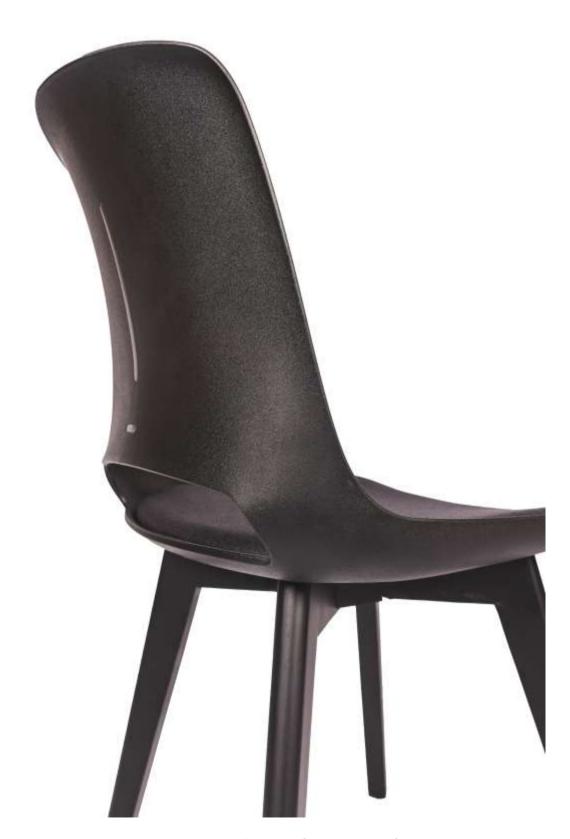

## **ENVY** CHAIR

A timeless and versatile chair that can be used in any office, meeting, or cafe environment. Gently and ergonomically contoured, the Envy's backrest features a modern shade of black PU that matches its smooth shape with a subtle upholstered fabric seat cushion, this competes with the modern classics.

Envy Chair | With a total height of 87 CM, The Polypropylene Fibre backrest & seat paired with the upholstered fabric seat cushion provide user comfort along with durability. The 4-leg black structural solid timber base offers secure support along with durability.