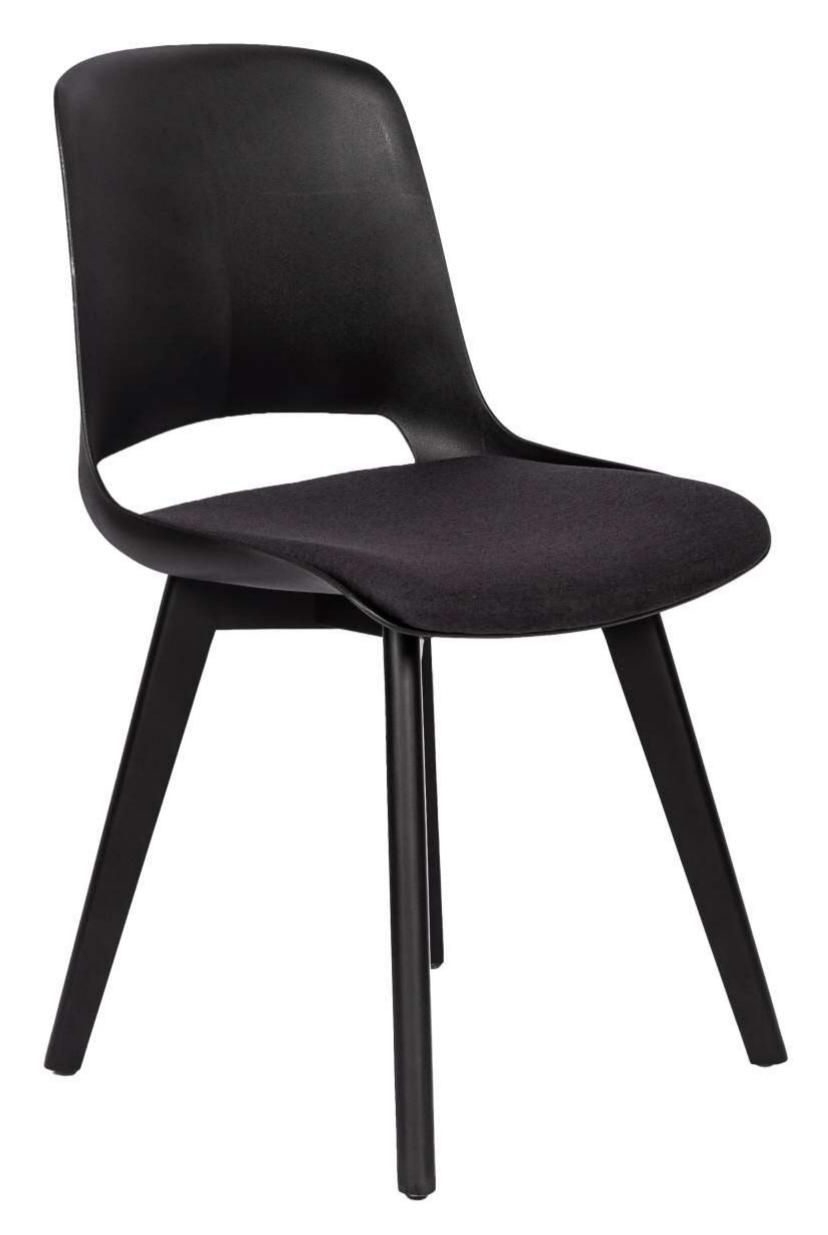

## **ENVY** CHAIR

A timeless and versatile chair that can be used in any office, meeting, or cafe environment. Gently and ergonomically contoured, the Envy's backrest features a modern shade of black PU that matches its smooth shape with a subtle upholstered fabric seat cushion, this competes with the modern classics.

Envy Chair | With a total height of 87 CM, The Polypropylene Fibre backrest & seat paired with the upholstered fabric seat cushion provide user comfort along with durability. The 4-leg black structural solid timber base offers secure support along with durability.