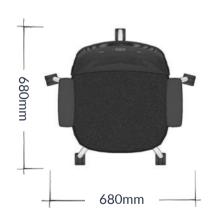

## HERA

Hera Chair | Black plastic back frame, mesh back and fabric seat, molding seat foam with plywood inside, polished aluminium J-bar height adjustable lumbar support, black 4D adjustable armrest. With a self-weight adjustment mechanism, this chair automatically adjusts to your body weight, providing optimal support and reducing strain on your back. The black gas lift with a nylon base allows for easy height adjustment, while the 5-leg silver base with PU casters ensures stability and durability.