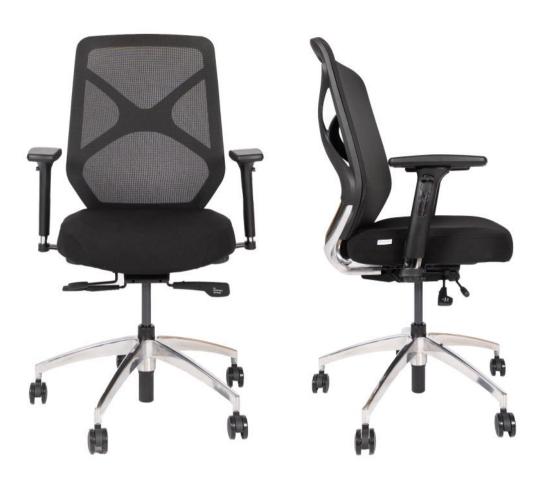

## **HERA** CHAIR

The comfort and stylish look of this chair makes it a perfect addition to any office space - at home or in a corporate environment. The Hera provides pure elegance, with its beautiful design, strong ergonomics, and bold lines. Whether you're working long hours at the office or need a comfortable chair for your home workspace, this chair offers a secure and durable support system, while also providing functionality and style.

## HERA

Hera Chair | Black plastic back frame, mesh back and fabric seat, molding seat foam with plywood inside, polished aluminium J-bar height adjustable lumbar support, black 4D adjustable armrest. With a self-weight adjustment mechanism, this chair automatically adjusts to your body weight, providing optimal support and reducing strain on your back. The black gas lift with a nylon base allows for easy height adjustment, while the 5-leg silver base with PU casters ensures stability and durability.