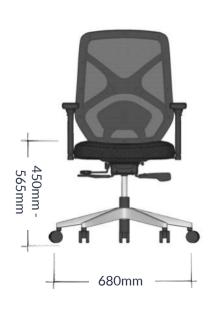

## HERA

Hera Chair | Black plastic back frame, mesh back and fabric seat, molding seat foam with plywood inside, polished aluminium J-bar height adjustable lumbar support, black 4D adjustable armrest. With a self-weight adjustment mechanism, this chair automatically adjusts to your body weight, providing optimal support and reducing strain on your back. The black gas lift with a nylon base allows for easy height adjustment, while the 5-leg silver base with PU casters ensures stability and durability.