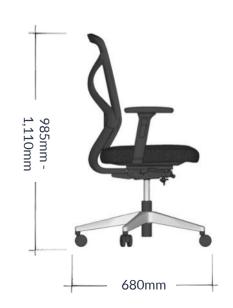

## HERA

Hera Chair | Black plastic back frame, mesh back and fabric seat, molding seat foam with plywood inside, polished aluminium J-bar height adjustable lumbar support, black 4D adjustable armrest. With a self-weight adjustment mechanism, this chair automatically adjusts to your body weight, providing optimal support and reducing strain on your back. The black gas lift with a nylon base allows for easy height adjustment, while the 5-leg silver base with PU casters ensures stability and durability.