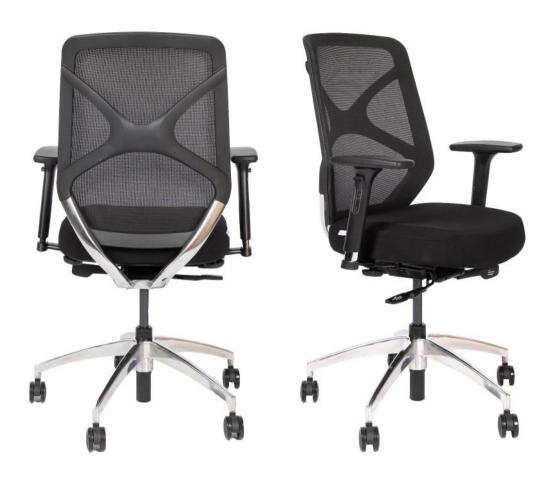

## **HERA** CHAIR

The comfort and stylish look of this chair makes it a perfect addition to any office space - at home or in a corporate environment. The Hera provides pure elegance, with its beautiful design, strong ergonomics, and bold lines. Whether you're working long hours at the office or need a comfortable chair for your home workspace, this chair offers a secure and durable support system, while also providing functionality and style.

## HERA

Hera Chair | Black plastic back frame, mesh back and fabric seat, molding seat foam with plywood inside, polished aluminium J-bar height adjustable lumbar support, black 4D adjustable armrest. With a self-weight adjustment mechanism, this chair automatically adjusts to your body weight, providing optimal support and reducing strain on your back. The black gas lift with a nylon base allows for easy height adjustment, while the 5-leg silver base with PU casters ensures stability and durability.