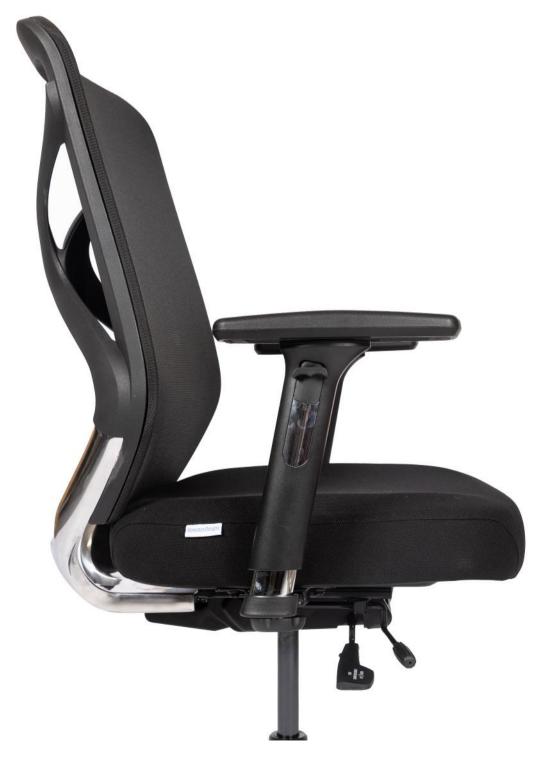

## HERA

Hera Chair | Black plastic back frame, mesh back and fabric seat, molding seat foam with plywood inside, polished aluminium J-bar height adjustable lumbar support, black 4D adjustable armrest. With a self-weight adjustment mechanism, this chair automatically adjusts to your body weight, providing optimal support and reducing strain on your back. The black gas lift with a nylon base allows for easy height adjustment, while the 5-leg silver base with PU casters ensures stability and durability.