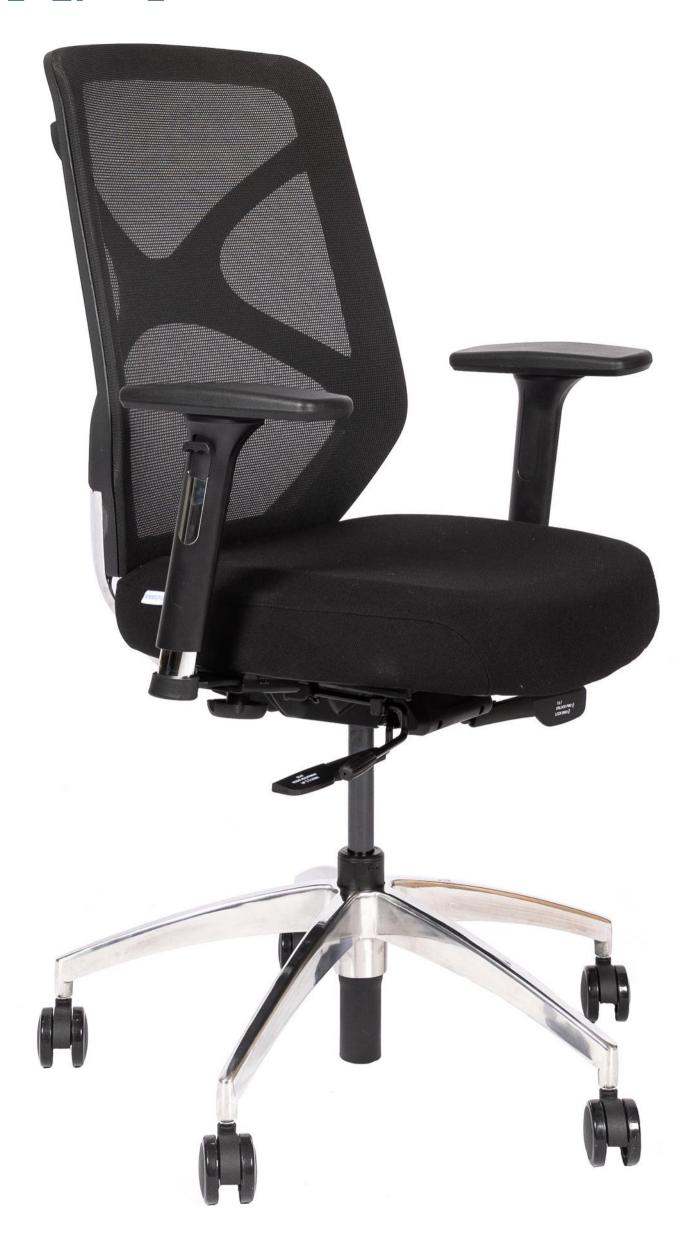

## **HERA** CHAIR

The comfort and stylish look of this chair makes it a perfect addition to any office space - at home or in a corporate environment. The Hera provides pure elegance, with its beautiful design, strong ergonomics, and bold lines. Whether you're working long hours at the office or need a comfortable chair for your home workspace, this chair offers a secure and durable support system, while also providing functionality and style.

## HERA

Hera Chair | Black plastic back frame, mesh back and fabric seat, molding seat foam with plywood inside, polished aluminium J-bar height adjustable lumbar support, black 4D adjustable armrest. With a self-weight adjustment mechanism, this chair automatically adjusts to your body weight, providing optimal support and reducing strain on your back. The black gas lift with a nylon base allows for easy height adjustment, while the 5-leg silver base with PU casters ensures stability and durability.