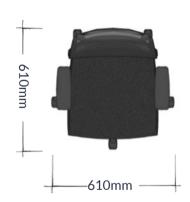

## P()

Po Task Chair | Designed with a black PU back frame with PU height adjustable lumbar support for optimal comfort, seat made with molding foam and plywood for added durability, mesh back and fabric upholstery on the seat that provides breathability and a stylish look. The chair also includes black 1D adjustable armrests with PU arm pads for arm support. With a simple tilting mechanism and original position tilting locking, you can easily find your preferred sitting position. The chair is equipped with a black gas lift, a black nylon base, and a 5-wheel durable base with black PU casters for smooth mobility.