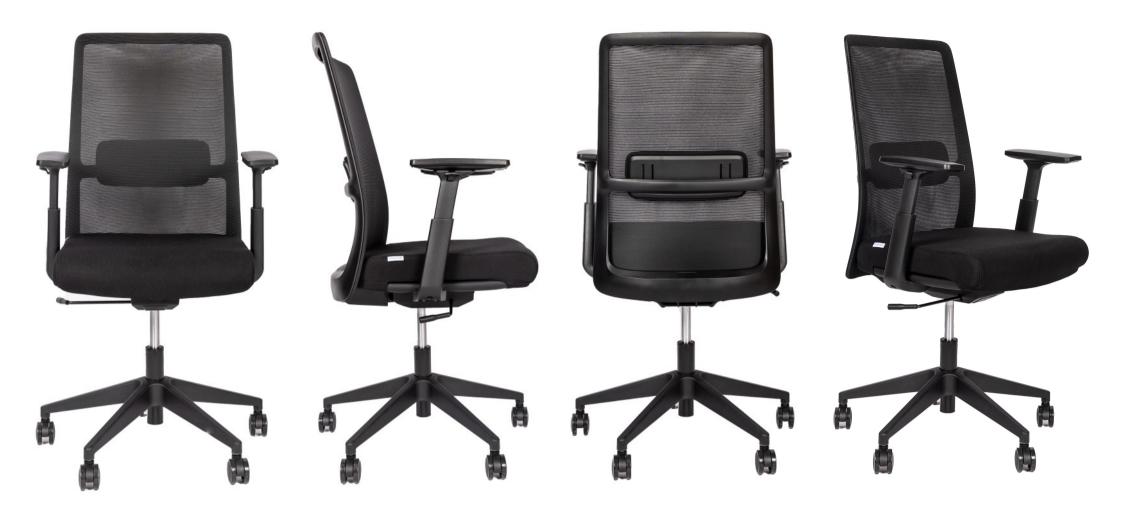

## **PO** TASK CHAIR

Ergonomically-designed and efficient, the Po provides maximum comfort and functionality. Its sleek design combined with exceptional comfort and quality, ensures great value for money. Whether for home office use or in a corporate environment, this product is the ideal choice.

## P()

Po Task Chair | Designed with a black PU back frame with PU height adjustable lumbar support for optimal comfort, seat made with molding foam and plywood for added durability, mesh back and fabric upholstery on the seat that provides breathability and a stylish look. The chair also includes black 1D adjustable armrests with PU arm pads for arm support. With a simple tilting mechanism and original position tilting locking, you can easily find your preferred sitting position. The chair is equipped with a black gas lift, a black nylon base, and a 5-wheel durable base with black PU casters for smooth mobility.