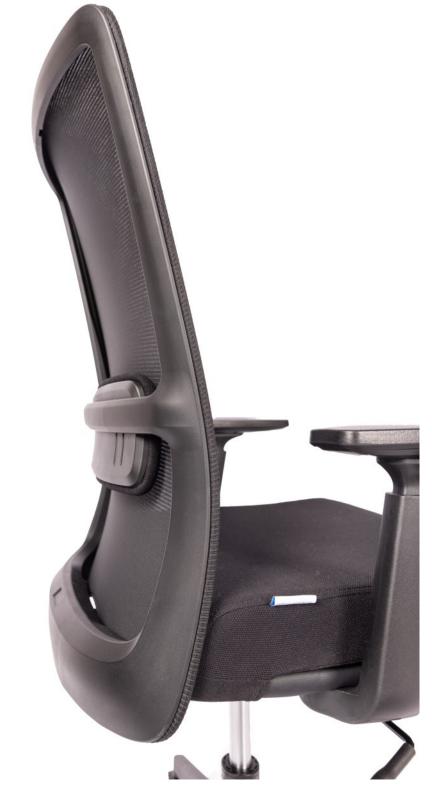

## P()

Po Task Chair | Designed with a black PU back frame with PU height adjustable lumbar support for optimal comfort, seat made with molding foam and plywood for added durability, mesh back and fabric upholstery on the seat that provides breathability and a stylish look. The chair also includes black 1D adjustable armrests with PU arm pads for arm support. With a simple tilting mechanism and original position tilting locking, you can easily find your preferred sitting position. The chair is equipped with a black gas lift, a black nylon base, and a 5-wheel durable base with black PU casters for smooth mobility.