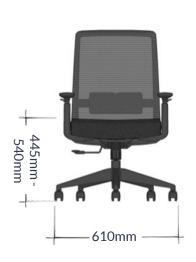

## P()

Po Task Chair | Designed with a black PU back frame with PU height adjustable lumbar support for optimal comfort, seat made with molding foam and plywood for added durability, mesh back and fabric upholstery on the seat that provides breathability and a stylish look. The chair also includes black 1D adjustable armrests with PU arm pads for arm support. With a simple tilting mechanism and original position tilting locking, you can easily find your preferred sitting position. The chair is equipped with a black gas lift, a black nylon base, and a 5-wheel durable base with black PU casters for smooth mobility.