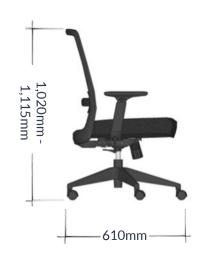

## P()

Po Task Chair | Designed with a black PU back frame with PU height adjustable lumbar support for optimal comfort, seat made with molding foam and plywood for added durability, mesh back and fabric upholstery on the seat that provides breathability and a stylish look. The chair also includes black 1D adjustable armrests with PU arm pads for arm support. With a simple tilting mechanism and original position tilting locking, you can easily find your preferred sitting position. The chair is equipped with a black gas lift, a black nylon base, and a 5-wheel durable base with black PU casters for smooth mobility.