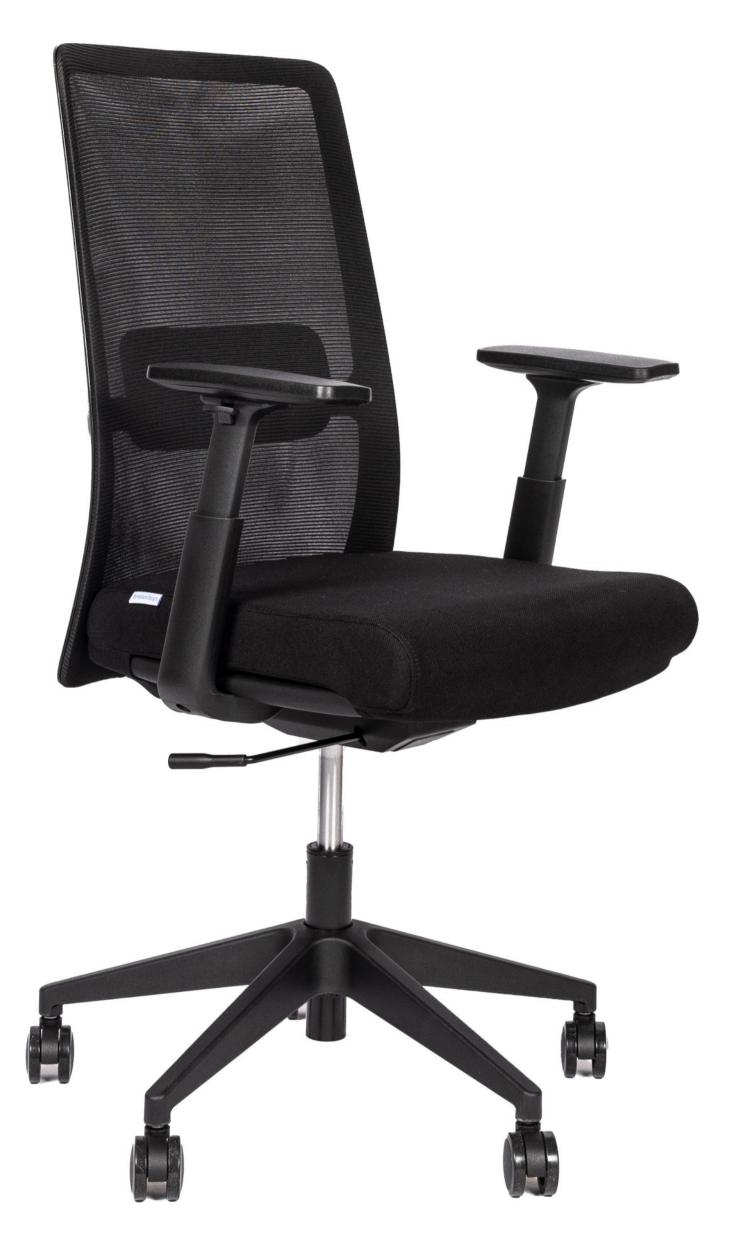

## **PO** TASK CHAIR

Ergonomically-designed and efficient, the Po provides maximum comfort and functionality. Its sleek design combined with exceptional comfort and quality, ensures great value for money. Whether for home office use or in a corporate environment, this product is the ideal choice.

## P()

Po Task Chair | Designed with a black PU back frame with PU height adjustable lumbar support for optimal comfort, seat made with molding foam and plywood for added durability, mesh back and fabric upholstery on the seat that provides breathability and a stylish look. The chair also includes black 1D adjustable armrests with PU arm pads for arm support. With a simple tilting mechanism and original position tilting locking, you can easily find your preferred sitting position. The chair is equipped with a black gas lift, a black nylon base, and a 5-wheel durable base with black PU casters for smooth mobility.