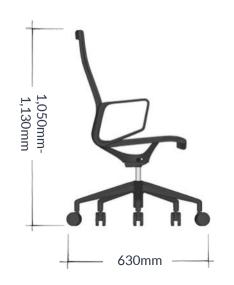

## POLY (HIGH BACK)

Poly High-Back | The Poly chair offers excellent lumbar support with its sleek back curvature, ensuring optimal comfort for users. Its continuous seat and backrest, made of charcoal mesh fabric, give it a modern and airy appearance. The integrated armrests add to its professional look, making it suitable for any contemporary workspace. The chair comes with a 5-star base, available in black, and can be equipped with castors or glides for mobility. Additionally, the Poly is also available as a mid-back option, providing versatility for different seating preferences.