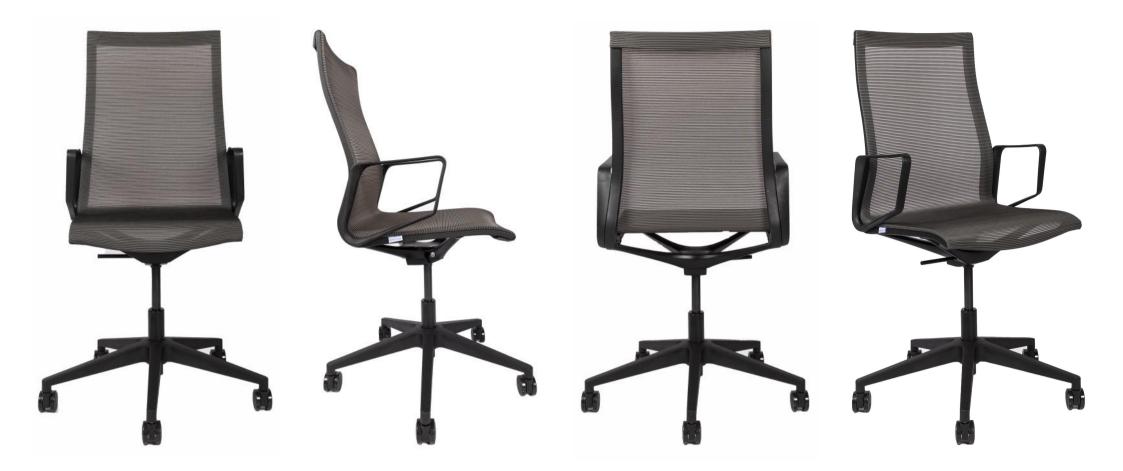

## **POLY** TASK CHAIR

A modern and minimalist chair, renowned for its strong design elements and exceptional functionality. Part of the Barca family, this chair features beautifully moulded looped armrests for added elegance. Designed with an all mesh back and seat, this chair offers both ergonomic support and aesthetic appeal. Experience the perfect blend of style and comfort with this well-designed chair.

## POLY (HIGH BACK)

Poly High-Back | The Poly chair offers excellent lumbar support with its sleek back curvature, ensuring optimal comfort for users. Its continuous seat and backrest, made of charcoal mesh fabric, give it a modern and airy appearance. The integrated armrests add to its professional look, making it suitable for any contemporary workspace. The chair comes with a 5-star base, available in black, and can be equipped with castors or glides for mobility. Additionally, the Poly is also available as a mid-back option, providing versatility for different seating preferences.