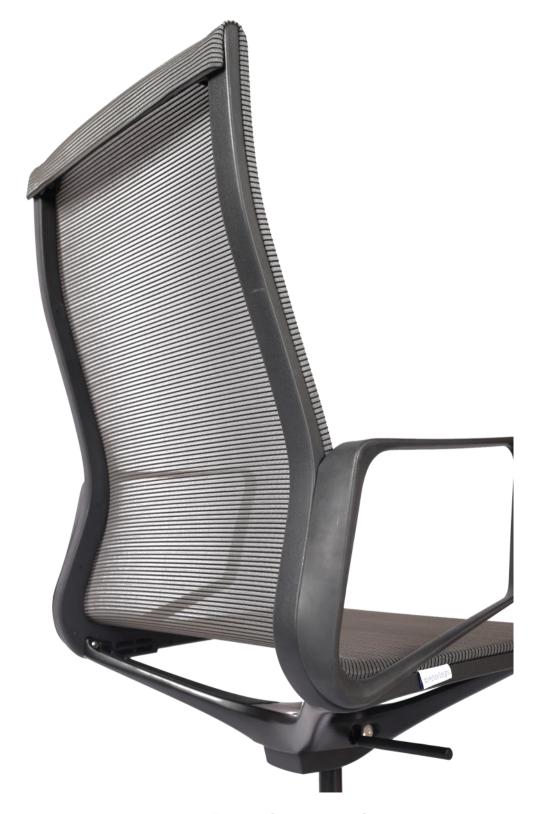

## POLY (HIGH BACK)

Poly High-Back | The Poly chair offers excellent lumbar support with its sleek back curvature, ensuring optimal comfort for users. Its continuous seat and backrest, made of charcoal mesh fabric, give it a modern and airy appearance. The integrated armrests add to its professional look, making it suitable for any contemporary workspace. The chair comes with a 5-star base, available in black, and can be equipped with castors or glides for mobility. Additionally, the Poly is also available as a mid-back option, providing versatility for different seating preferences.