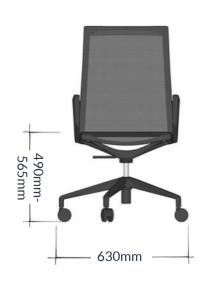

## POLY (HIGH BACK)

Poly High-Back | The Poly chair offers excellent lumbar support with its sleek back curvature, ensuring optimal comfort for users. Its continuous seat and backrest, made of charcoal mesh fabric, give it a modern and airy appearance. The integrated armrests add to its professional look, making it suitable for any contemporary workspace. The chair comes with a 5-star base, available in black, and can be equipped with castors or glides for mobility. Additionally, the Poly is also available as a mid-back option, providing versatility for different seating preferences.