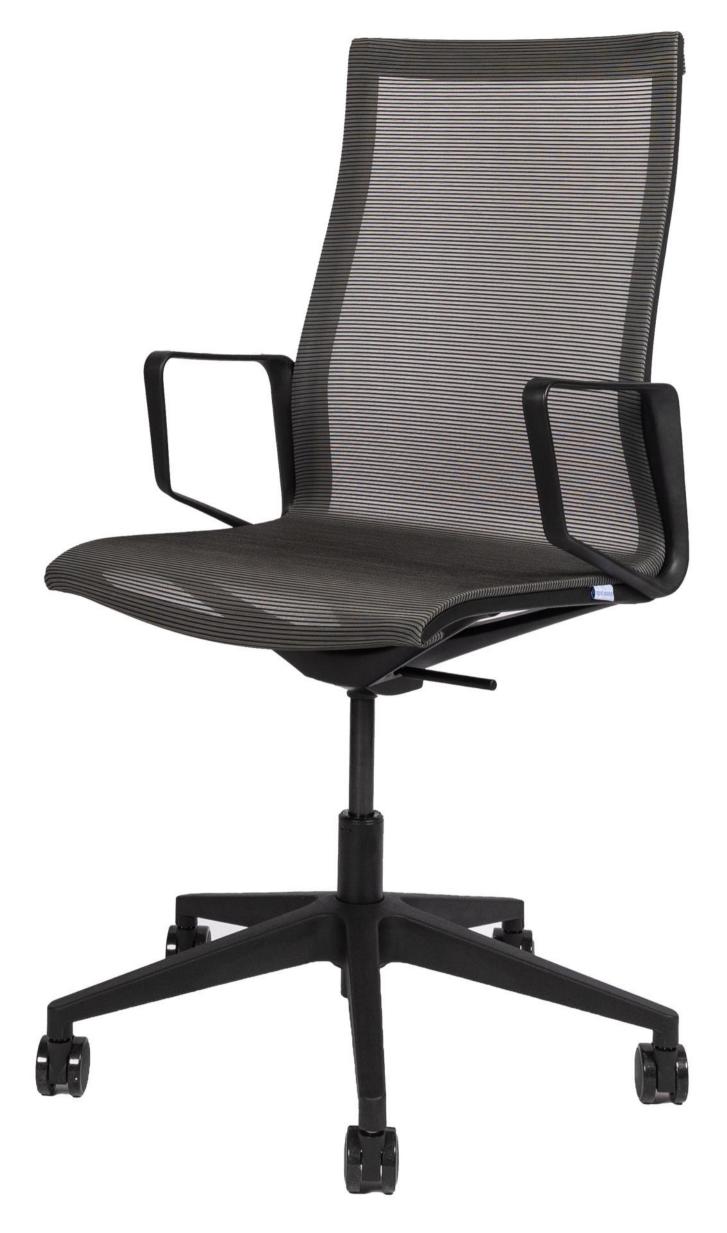

## **POLY** TASK CHAIR

A modern and minimalist chair, renowned for its strong design elements and exceptional functionality. Part of the Barca family, this chair features beautifully moulded looped armrests for added elegance. Designed with an all mesh back and seat, this chair offers both ergonomic support and aesthetic appeal. Experience the perfect blend of style and comfort with this well-designed chair.

## POLY (HIGH BACK)

Poly High-Back | The Poly chair offers excellent lumbar support with its sleek back curvature, ensuring optimal comfort for users. Its continuous seat and backrest, made of charcoal mesh fabric, give it a modern and airy appearance. The integrated armrests add to its professional look, making it suitable for any contemporary workspace. The chair comes with a 5-star base, available in black, and can be equipped with castors or glides for mobility. Additionally, the Poly is also available as a mid-back option, providing versatility for different seating preferences.