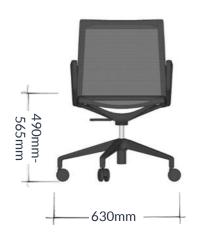

## POLY (MID BACK)

Poly Mid-Back | The Poly chair offers excellent lumbar support with its sleek back curvature, ensuring optimal comfort for users. Its continuous seat and backrest, made of charcoal mesh fabric, give it a modern and airy appearance. The integrated armrests add to its professional look, making it suitable for any contemporary workspace. The chair comes with a 5-star base, available in black, and can be equipped with castors or glides for mobility. Additionally, the Poly is also available as a high-back option, providing versatility for different seating preferences.