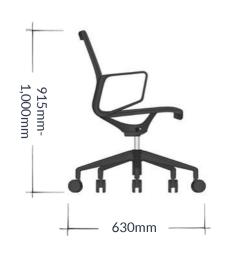

## POLY (MID BACK)

Poly Mid-Back | The Poly chair offers excellent lumbar support with its sleek back curvature, ensuring optimal comfort for users. Its continuous seat and backrest, made of charcoal mesh fabric, give it a modern and airy appearance. The integrated armrests add to its professional look, making it suitable for any contemporary workspace. The chair comes with a 5-star base, available in black, and can be equipped with castors or glides for mobility. Additionally, the Poly is also available as a high-back option, providing versatility for different seating preferences.