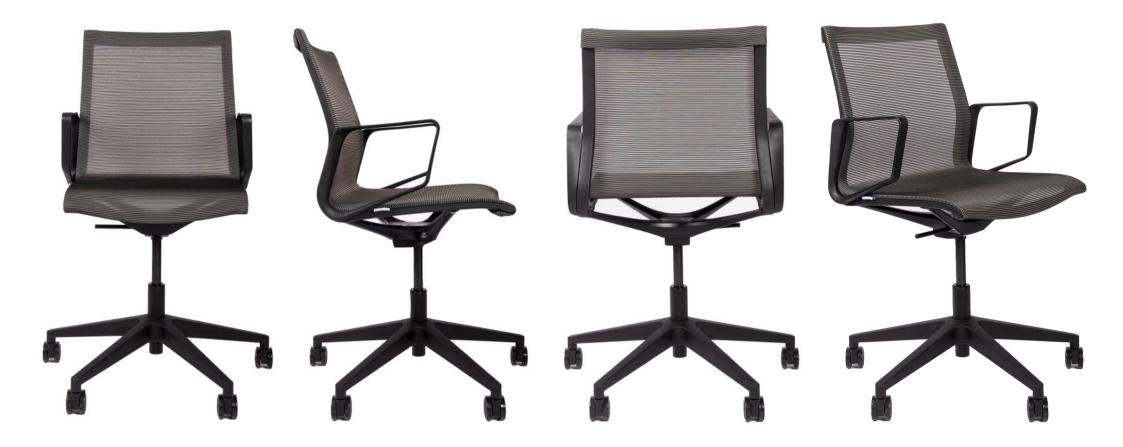

## **POLY** TASK CHAIR

A modern and minimalist chair, renowned for its strong design elements and exceptional functionality. Part of the Barca family, this chair features beautifully moulded looped armrests for added elegance. Designed with an all mesh back and seat, this chair offers both ergonomic support and aesthetic appeal. Experience the perfect blend of style and comfort with this well-designed chair.

## POLY (MID BACK)

Poly Mid-Back | The Poly chair offers excellent lumbar support with its sleek back curvature, ensuring optimal comfort for users. Its continuous seat and backrest, made of charcoal mesh fabric, give it a modern and airy appearance. The integrated armrests add to its professional look, making it suitable for any contemporary workspace. The chair comes with a 5-star base, available in black, and can be equipped with castors or glides for mobility. Additionally, the Poly is also available as a high-back option, providing versatility for different seating preferences.