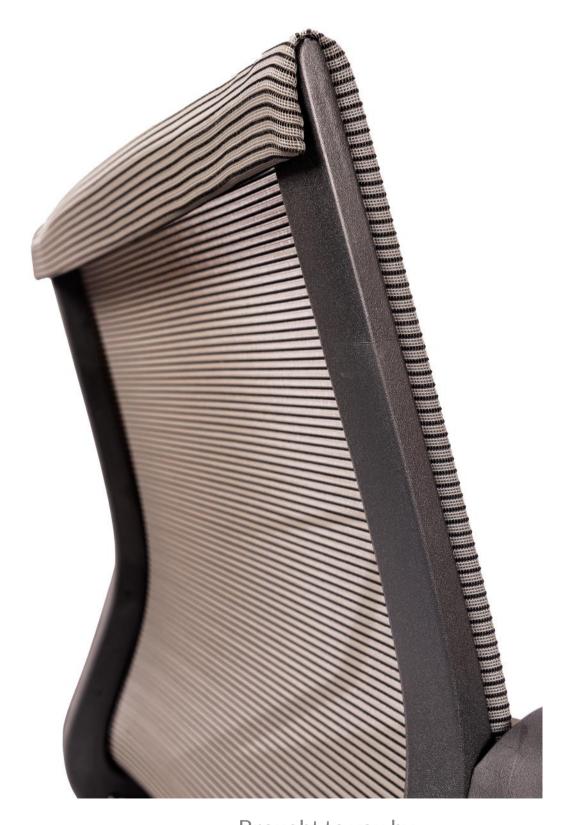

## POLY (MID BACK)

Poly Mid-Back | The Poly chair offers excellent lumbar support with its sleek back curvature, ensuring optimal comfort for users. Its continuous seat and backrest, made of charcoal mesh fabric, give it a modern and airy appearance. The integrated armrests add to its professional look, making it suitable for any contemporary workspace. The chair comes with a 5-star base, available in black, and can be equipped with castors or glides for mobility. Additionally, the Poly is also available as a high-back option, providing versatility for different seating preferences.