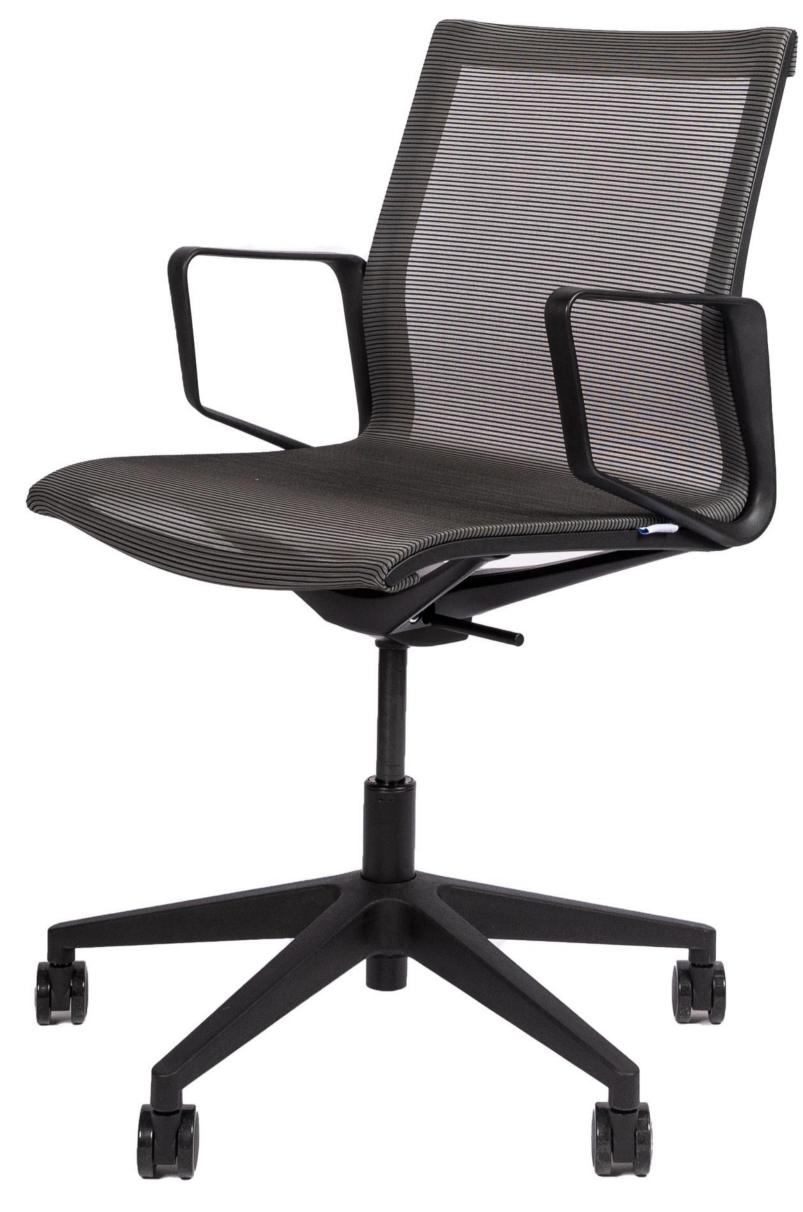

## **POLY** TASK CHAIR

A modern and minimalist chair, renowned for its strong design elements and exceptional functionality. Part of the Barca family, this chair features beautifully moulded looped armrests for added elegance. Designed with an all mesh back and seat, this chair offers both ergonomic support and aesthetic appeal. Experience the perfect blend of style and comfort with this well-designed chair.

## POLY (MID BACK)

Poly Mid-Back | The Poly chair offers excellent lumbar support with its sleek back curvature, ensuring optimal comfort for users. Its continuous seat and backrest, made of charcoal mesh fabric, give it a modern and airy appearance. The integrated armrests add to its professional look, making it suitable for any contemporary workspace. The chair comes with a 5-star base, available in black, and can be equipped with castors or glides for mobility. Additionally, the Poly is also available as a high-back option, providing versatility for different seating preferences.