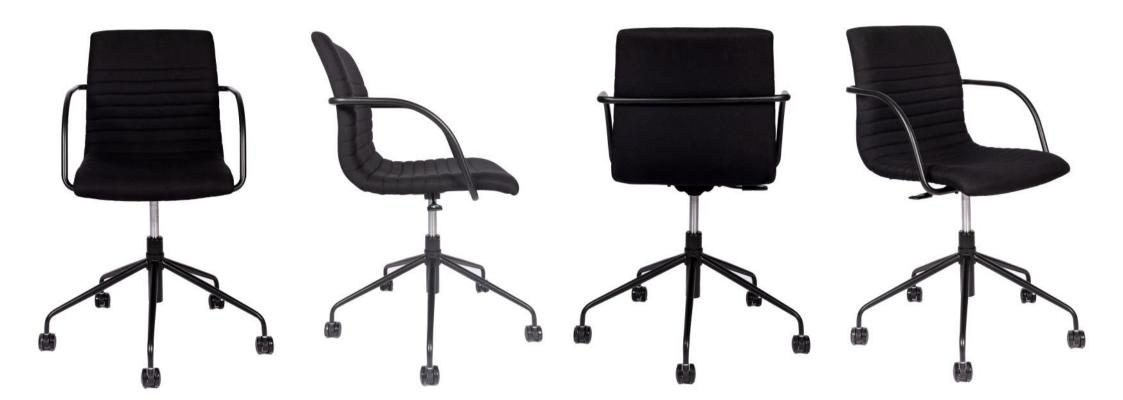

Edition | 2024

Ra Meeting Chair | Designed for comfort, the chair is equipped with high-density cutting foam inside, ensuring a plush and supportive seating experience. The frame is constructed with sturdy steel tubing, armed for added durability, and finished in a sleek black powder coating for a sophisticated touch. With a simple mechanism, the chair offers seat height adjustment and a convenient swivel function, allowing for easy manoeuvrability. The 5-star base is available on castors or on glides, while the seat and back are upholstered in a black fabric.