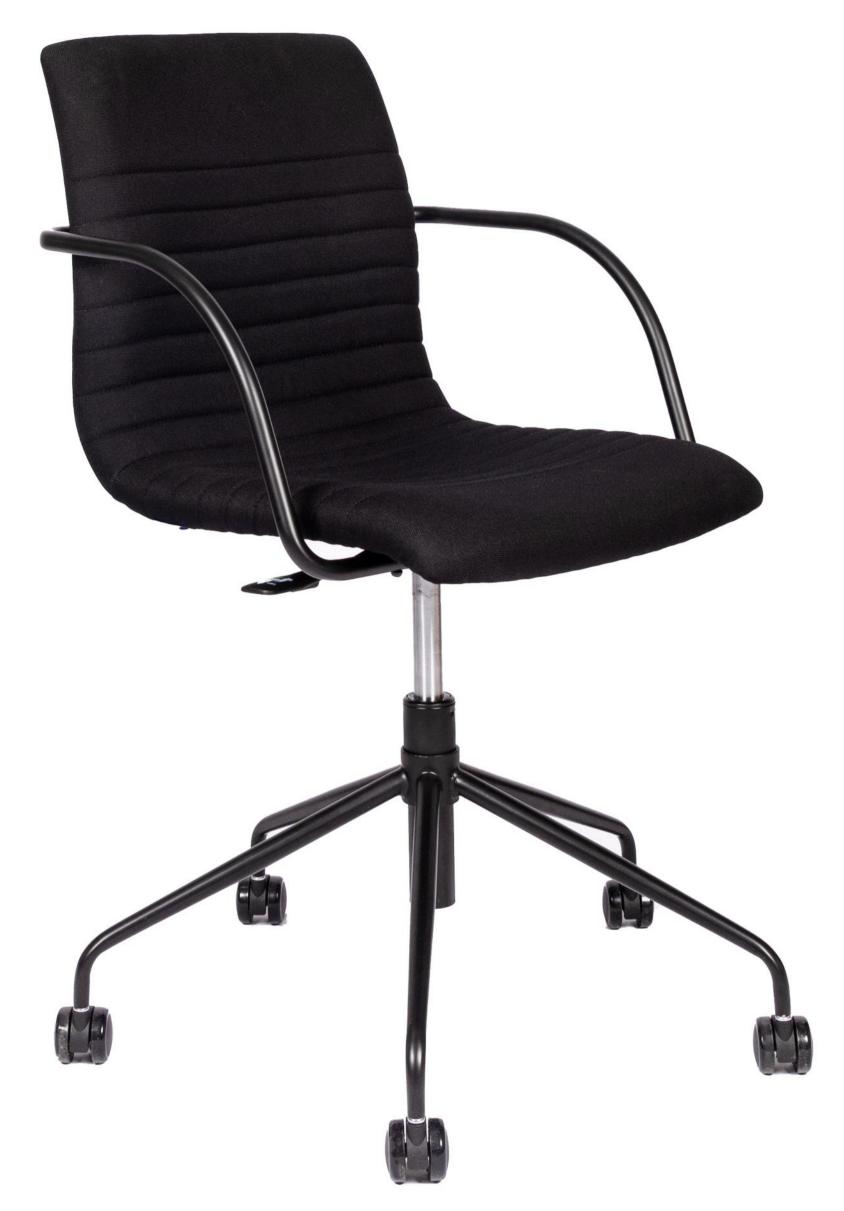

## **RA** MEETING CHAIR

A perfect blend of comfort and style that will elevate your working experience. With it's sleek metal structure and modern design, the Ra chair brings a sense of vitality to any workspace. The slim chair shell design, combined with intricate stitching patterns and added metal detailing, adds a touch of elegance to the overall aesthetic. Not only does the Ra chair provide excellent support for the user, but it also enhances the overall look and feel of the workplace.

Edition | 2024

Ra Meeting Chair | Designed for comfort, the chair is equipped with high-density cutting foam inside, ensuring a plush and supportive seating experience. The frame is constructed with sturdy steel tubing, armed for added durability, and finished in a sleek black powder coating for a sophisticated touch. With a simple mechanism, the chair offers seat height adjustment and a convenient swivel function, allowing for easy manoeuvrability. The 5-star base is available on castors or on glides, while the seat and back are upholstered in a black fabric.