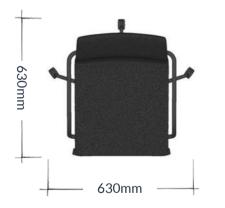

Edition | 2024

Ra Meeting Chair | Designed for comfort, the chair is equipped with high-density cutting foam inside, ensuring a plush and supportive seating experience. The frame is constructed with sturdy steel tubing, armed for added durability, and finished in a sleek black powder coating for a sophisticated touch. With a simple mechanism, the chair offers seat height adjustment and a convenient swivel function, allowing for easy manoeuvrability. The 5-star base is available on castors or on glides, while the seat and back are upholstered in a black fabric.