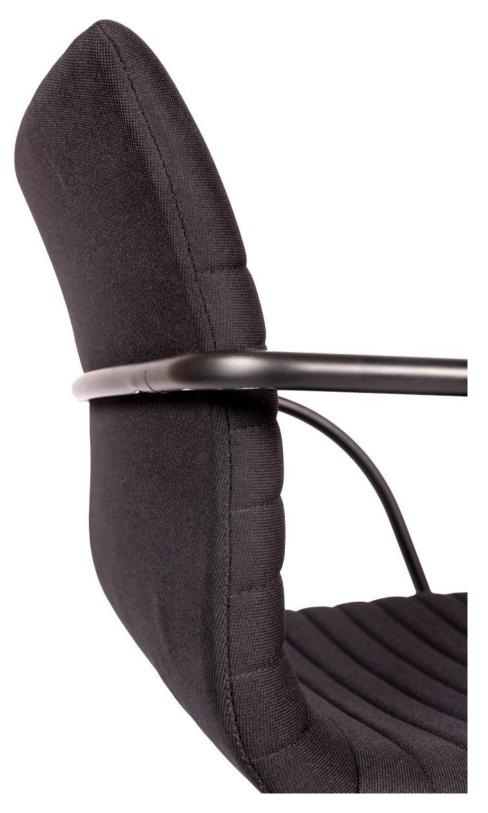

## **RA** MEETING CHAIR

A perfect blend of comfort and style that will elevate your working experience. With it's sleek metal structure and modern design, the Ra chair brings a sense of vitality to any workspace. The slim chair shell design, combined with intricate stitching patterns and added metal detailing, adds a touch of elegance to the overall aesthetic. Not only does the Ra chair provide excellent support for the user, but it also enhances the overall look and feel of the workplace.

Edition | 2024

Ra Meeting Chair | Designed for comfort, the chair is equipped with high-density cutting foam inside, ensuring a plush and supportive seating experience. The frame is constructed with sturdy steel tubing, armed for added durability, and finished in a sleek black powder coating for a sophisticated touch. With a simple mechanism, the chair offers seat height adjustment and a convenient swivel function, allowing for easy manoeuvrability. The 5-star base is available on castors or on glides, while the seat and back are upholstered in a black fabric.