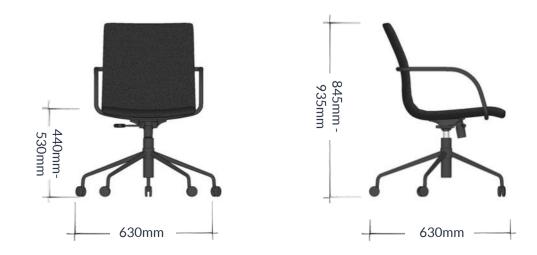

Edition | 2024

Ra Meeting Chair | Designed for comfort, the chair is equipped with high-density cutting foam inside, ensuring a plush and supportive seating experience. The frame is constructed with sturdy steel tubing, armed for added durability, and finished in a sleek black powder coating for a sophisticated touch. With a simple mechanism, the chair offers seat height adjustment and a convenient swivel function, allowing for easy manoeuvrability. The 5-star base is available on castors or on glides, while the seat and back are upholstered in a black fabric.