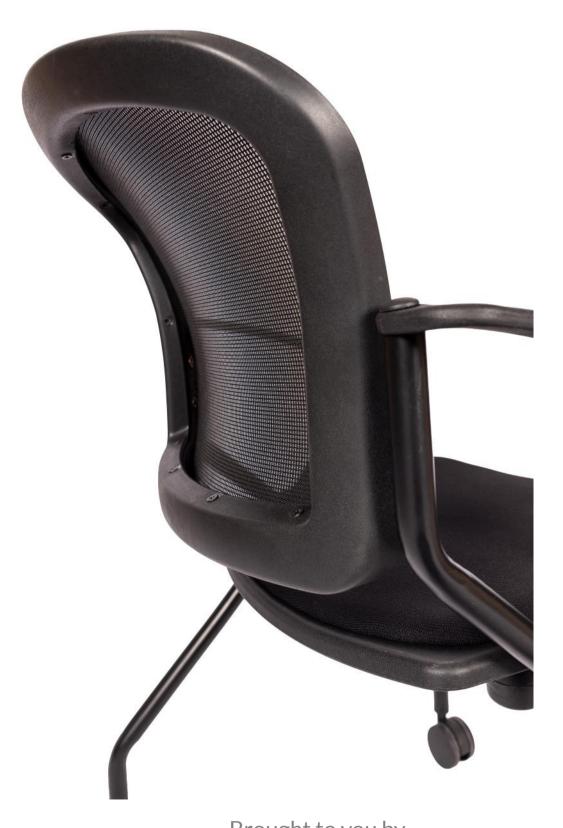

## **SALA** CHAIR

A versatile and practical foldable chair designed for effortless storage and perfect for temporary seating or adaptable spaces. Its sleek black mesh back ensures optimal ventilation, keeping the user cool even during extended periods of use. The thick padded seat guarantees lasting comfort, while the built-in lumbar support promotes proper posture and helps prevent back pain. Additionally, the chair features armrests for added support, making it an excellent choice for any setting.

Sala Visitor Chair | The Sala was designed with a sleek black plastic back frame and fixed arms for added support. The chair features a comfortable black mesh back and black fabric seat upholstery, ensuring a pleasant seating experience. Its 4-wheel base frame comes with black powder coated finish and PU casters, allowing for smooth and effortless movement around the workspace. Built with a durable and versatile metallic base, this chair guarantees lasting stability, making it an ideal choice for any office or visitor area.