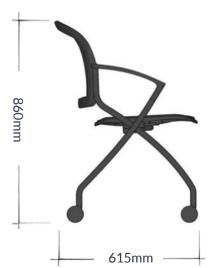

## **SALA** CHAIR

A versatile and practical foldable chair designed for effortless storage and perfect for temporary seating or adaptable spaces. Its sleek black mesh back ensures optimal ventilation, keeping the user cool even during extended periods of use. The thick padded seat guarantees lasting comfort, while the built-in lumbar support promotes proper posture and helps prevent back pain. Additionally, the chair features armrests for added support, making it an excellent choice for any setting.

Sala Visitor Chair | The Sala was designed with a sleek black plastic back frame and fixed arms for added support. The chair features a comfortable black mesh back and black fabric seat upholstery, ensuring a pleasant seating experience. Its 4-wheel base frame comes with black powder coated finish and PU casters, allowing for smooth and effortless movement around the workspace. Built with a durable and versatile metallic base, this chair guarantees lasting stability, making it an ideal choice for any office or visitor area.