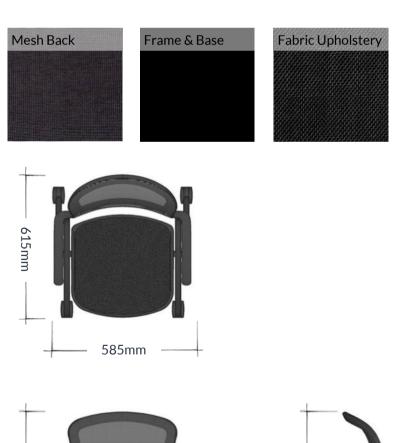

## **SALA** CHAIR

A versatile and practical foldable chair designed for effortless storage and perfect for temporary seating or adaptable spaces. Its sleek black mesh back ensures optimal ventilation, keeping the user cool even during extended periods of use. The thick padded seat guarantees lasting comfort, while the built-in lumbar support promotes proper posture and helps prevent back pain. Additionally, the chair features armrests for added support, making it an excellent choice for any setting.

Sala Visitor Chair | The Sala was designed with a sleek black plastic back frame and fixed arms for added support. The chair features a comfortable black mesh back and black fabric seat upholstery, ensuring a pleasant seating experience. Its 4-wheel base frame comes with black powder coated finish and PU casters, allowing for smooth and effortless movement around the workspace. Built with a durable and versatile metallic base, this chair guarantees lasting stability, making it an ideal choice for any office or visitor area.