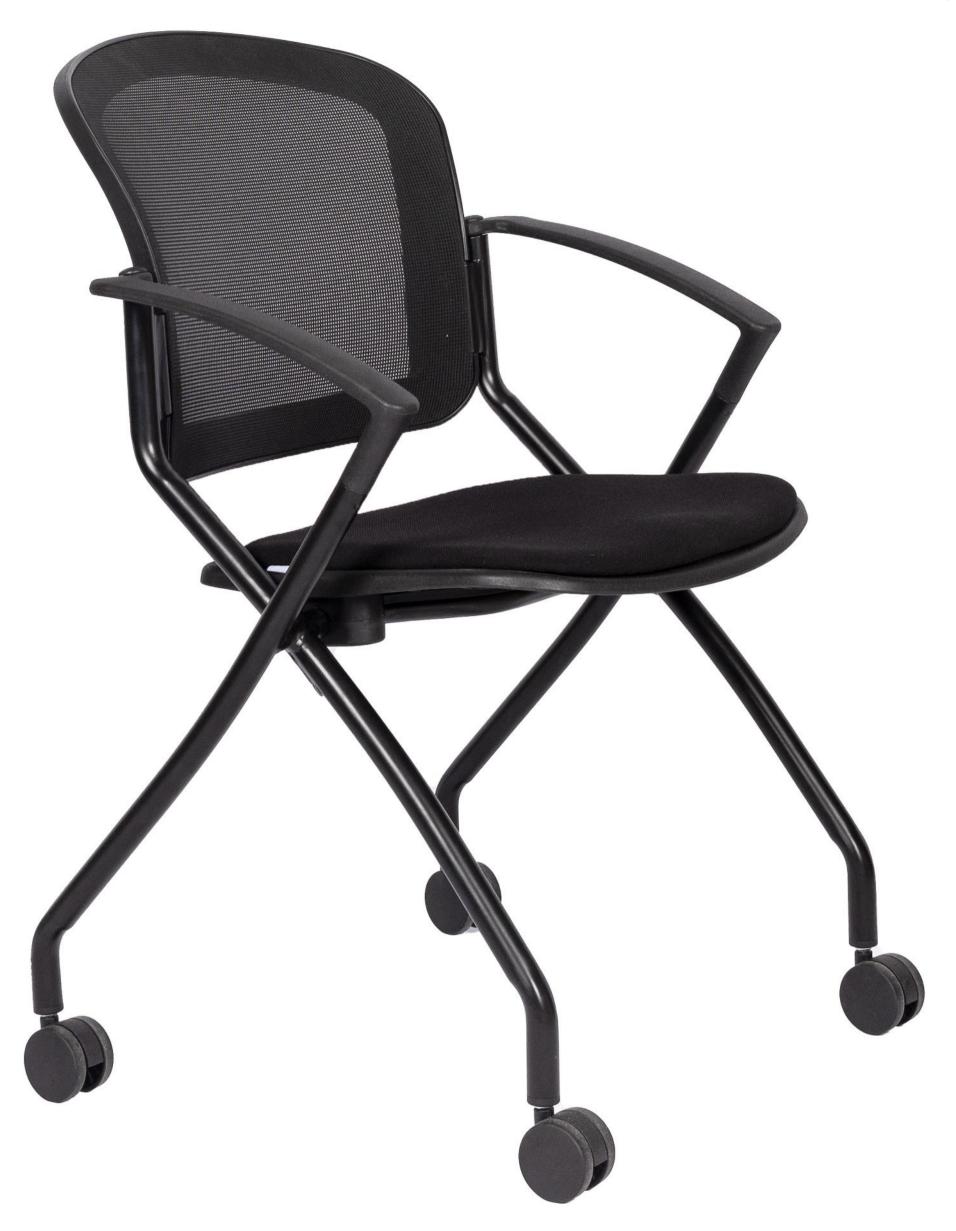

## **SALA** CHAIR

A versatile and practical foldable chair designed for effortless storage and perfect for temporary seating or adaptable spaces. Its sleek black mesh back ensures optimal ventilation, keeping the user cool even during extended periods of use. The thick padded seat guarantees lasting comfort, while the built-in lumbar support promotes proper posture and helps prevent back pain. Additionally, the chair features armrests for added support, making it an excellent choice for any setting.

Sala Visitor Chair | The Sala was designed with a sleek black plastic back frame and fixed arms for added support. The chair features a comfortable black mesh back and black fabric seat upholstery, ensuring a pleasant seating experience. Its 4-wheel base frame comes with black powder coated finish and PU casters, allowing for smooth and effortless movement around the workspace. Built with a durable and versatile metallic base, this chair guarantees lasting stability, making it an ideal choice for any office or visitor area.