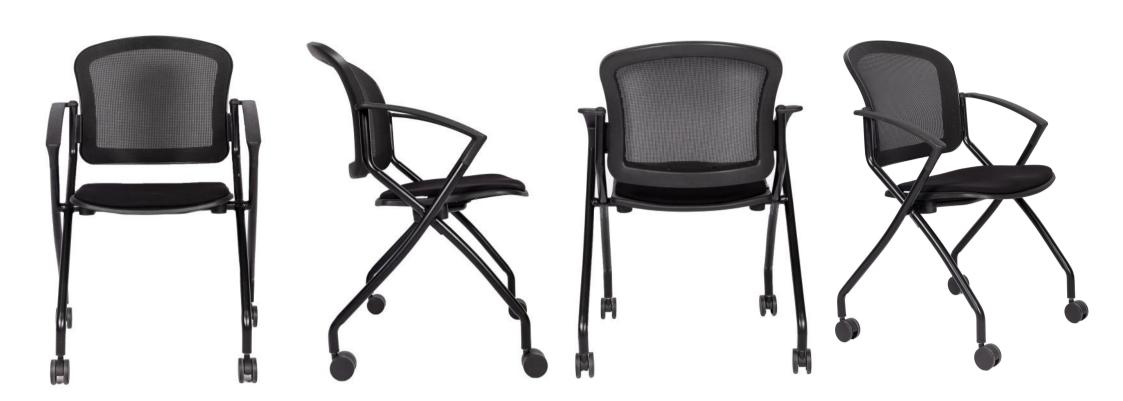

## **SALA** CHAIR

A versatile and practical foldable chair designed for effortless storage and perfect for temporary seating or adaptable spaces. Its sleek black mesh back ensures optimal ventilation, keeping the user cool even during extended periods of use. The thick padded seat guarantees lasting comfort, while the built-in lumbar support promotes proper posture and helps prevent back pain. Additionally, the chair features armrests for added support, making it an excellent choice for any setting.

Sala Visitor Chair | The Sala was designed with a sleek black plastic back frame and fixed arms for added support. The chair features a comfortable black mesh back and black fabric seat upholstery, ensuring a pleasant seating experience. Its 4-wheel base frame comes with black powder coated finish and PU casters, allowing for smooth and effortless movement around the workspace. Built with a durable and versatile metallic base, this chair guarantees lasting stability, making it an ideal choice for any office or visitor area.