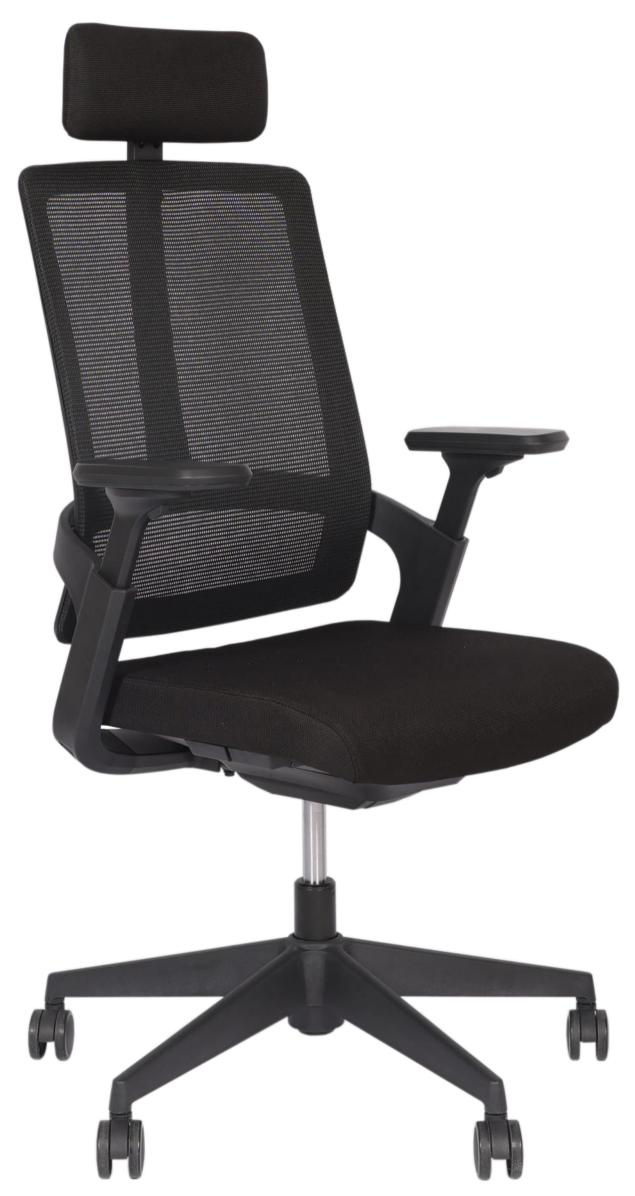

## SHARP TASK CHAIR

A perfect blend of comfort, style, and durability, the Sharp chair is specifically designed for all-day use, ensuring maximum comfort and support. With its neck-rest and lumbar support, it promotes proper posture and reduces strain on the body. The chair boasts a modern slim back design, featuring smooth, curved lines that exude elegance. Its sleek appearance is reminiscent of a shark, adding a touch of sophistication to any office space. Not only does it look sharp, but it also provides exceptional support for the user's back, ensuring a comfortable and ergonomic seating experience.

## Edition | 2024

Sharp Task Chair | This chair features an angle adjustable headrest, allowing you to find the perfect position for your head and neck. The black PU back frame and mesh back provide breathability and durability, while the headrest and seat are upholstered in fabric, ensuring a soft and comfortable seating experience. The chair also includes black 3D adjustable armrests with black PU arm pads, allowing you to customize your arm support. The cable control mechanism with seat slider adjustment ensures easy and convenient adjustments. The chair is supported by a black gas lift and a black 5-star nylon base with black PU casters, allowing for stability and smooth movement on various surfaces.