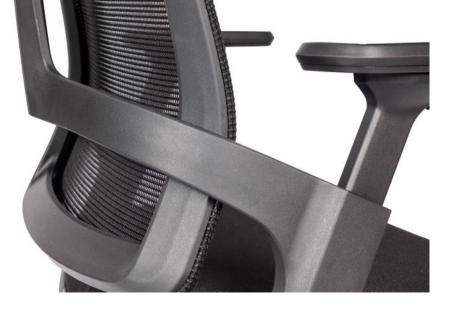

## Edition | 2024

Sharp Task Chair | This chair features an angle adjustable headrest, allowing you to find the perfect position for your head and neck. The black PU back frame and mesh back provide breathability and durability, while the headrest and seat are upholstered in fabric, ensuring a soft and comfortable seating experience. The chair also includes black 3D adjustable armrests with black PU arm pads, allowing you to customize your arm support. The cable control mechanism with seat slider adjustment ensures easy and convenient adjustments. The chair is supported by a black gas lift and a black 5-star nylon base with black PU casters, allowing for stability and smooth movement on various surfaces.