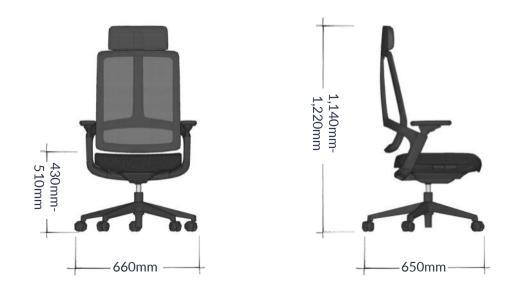

## Edition | 2024

Sharp Task Chair | This chair features an angle adjustable headrest, allowing you to find the perfect position for your head and neck. The black PU back frame and mesh back provide breathability and durability, while the headrest and seat are upholstered in fabric, ensuring a soft and comfortable seating experience. The chair also includes black 3D adjustable armrests with black PU arm pads, allowing you to customize your arm support. The cable control mechanism with seat slider adjustment ensures easy and convenient adjustments. The chair is supported by a black gas lift and a black 5-star nylon base with black PU casters, allowing for stability and smooth movement on various surfaces.