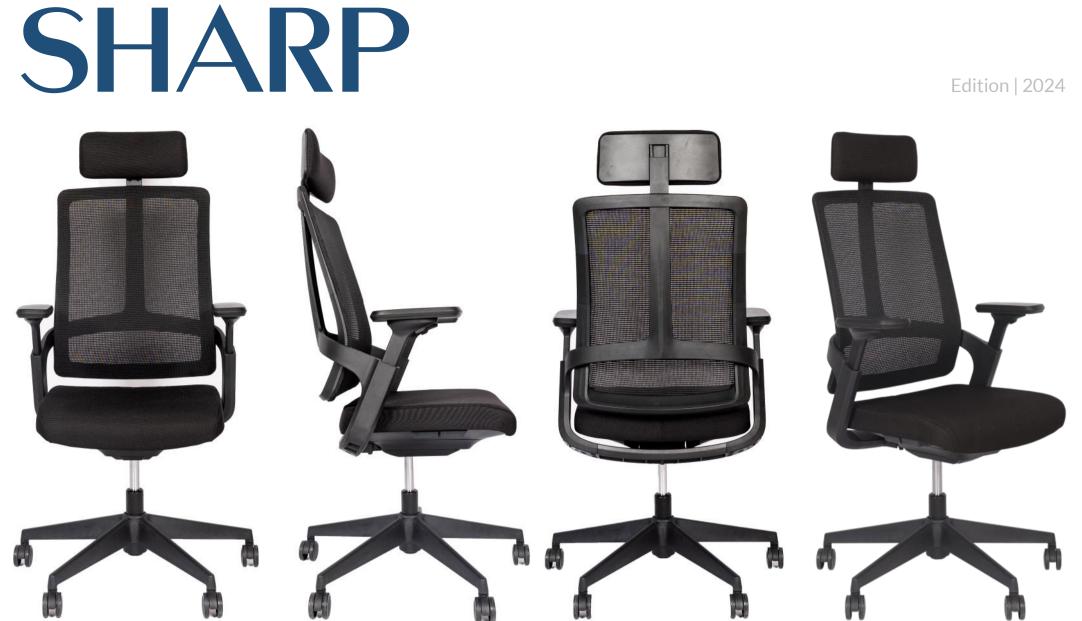

## Edition | 2024

Sharp Task Chair | This chair features an angle adjustable headrest, allowing you to find the perfect position for your head and neck. The black PU back frame and mesh back provide breathability and durability, while the headrest and seat are upholstered in fabric, ensuring a soft and comfortable seating experience. The chair also includes black 3D adjustable armrests with black PU arm pads, allowing you to customize your arm support. The cable control mechanism with seat slider adjustment ensures easy and convenient adjustments. The chair is supported by a black gas lift and a black 5-star nylon base with black PU casters, allowing for stability and smooth movement on various surfaces.