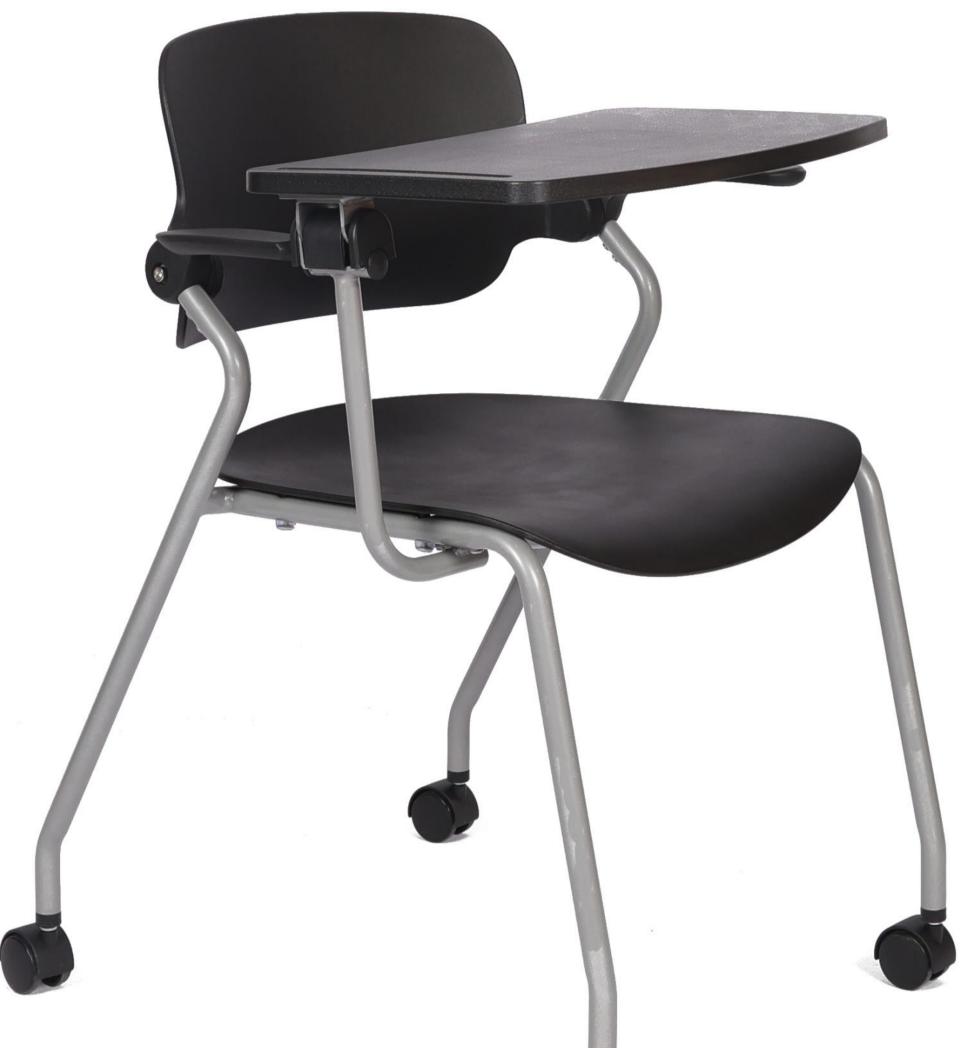

## **SONNY** LECTURE CHAIR

A sleek and elegant seating option designed specifically for lectures and training purposes. With its ergonomic backrest, this chair offers exceptional support to your body, ensuring maximum comfort during long hours of sitting. Whether you're studying, working, or simply taking a break, the Sonny Chair fits perfectly in any limited space, allowing you to freely enjoy your activities. Its multifunctionality makes it a reliable solution for all your seating needs.

## SONNY

Sonny Lecture Chair | Stacking visitor chair with a titling adjustable backrest for added comfort and support. This chair features a whole PU seat and back, ensuring durability and easy maintenance. The fixed PU arms provide stability and convenience while the steel 4 legged support frame is coated with silver powder for a sleek and modern look. The tested nylon casters ensure smooth movement and easy mobility. Additionally, this chair comes with an adjustable PU writing table board that connects seamlessly with the steel support frame, offering a convenient workspace.