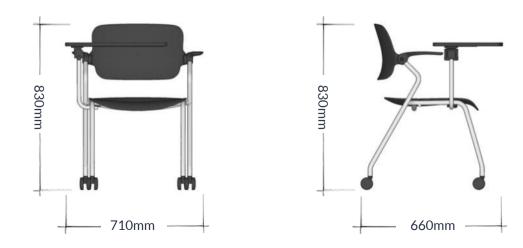

## SONNY

Sonny Lecture Chair | Stacking visitor chair with a titling adjustable backrest for added comfort and support. This chair features a whole PU seat and back, ensuring durability and easy maintenance. The fixed PU arms provide stability and convenience while the steel 4 legged support frame is coated with silver powder for a sleek and modern look. The tested nylon casters ensure smooth movement and easy mobility. Additionally, this chair comes with an adjustable PU writing table board that connects seamlessly with the steel support frame, offering a convenient workspace.