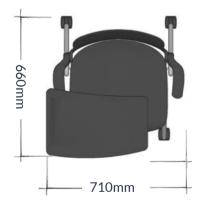

## SONNY

Sonny Lecture Chair | Stacking visitor chair with a titling adjustable backrest for added comfort and support. This chair features a whole PU seat and back, ensuring durability and easy maintenance. The fixed PU arms provide stability and convenience while the steel 4 legged support frame is coated with silver powder for a sleek and modern look. The tested nylon casters ensure smooth movement and easy mobility. Additionally, this chair comes with an adjustable PU writing table board that connects seamlessly with the steel support frame, offering a convenient workspace.