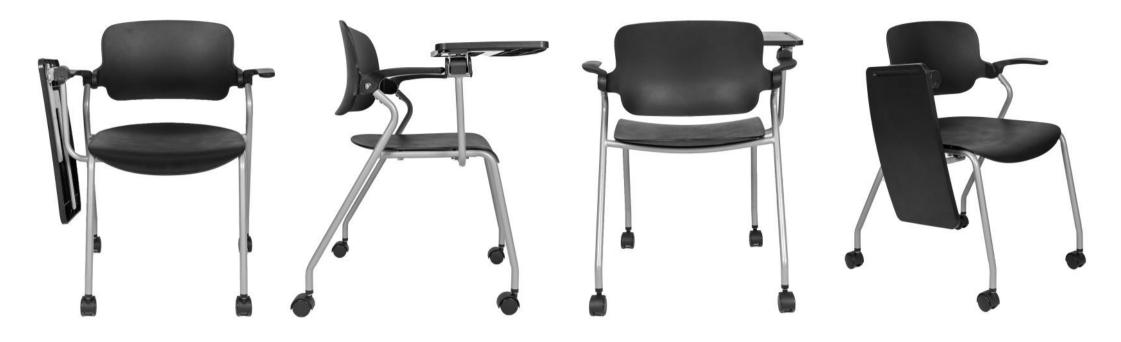

## **SONNY** LECTURE CHAIR

A sleek and elegant seating option designed specifically for lectures and training purposes. With its ergonomic backrest, this chair offers exceptional support to your body, ensuring maximum comfort during long hours of sitting. Whether you're studying, working, or simply taking a break, the Sonny Chair fits perfectly in any limited space, allowing you to freely enjoy your activities. Its multifunctionality makes it a reliable solution for all your seating needs.

## SONNY

Sonny Lecture Chair | Stacking visitor chair with a titling adjustable backrest for added comfort and support. This chair features a whole PU seat and back, ensuring durability and easy maintenance. The fixed PU arms provide stability and convenience while the steel 4 legged support frame is coated with silver powder for a sleek and modern look. The tested nylon casters ensure smooth movement and easy mobility. Additionally, this chair comes with an adjustable PU writing table board that connects seamlessly with the steel support frame, offering a convenient workspace.