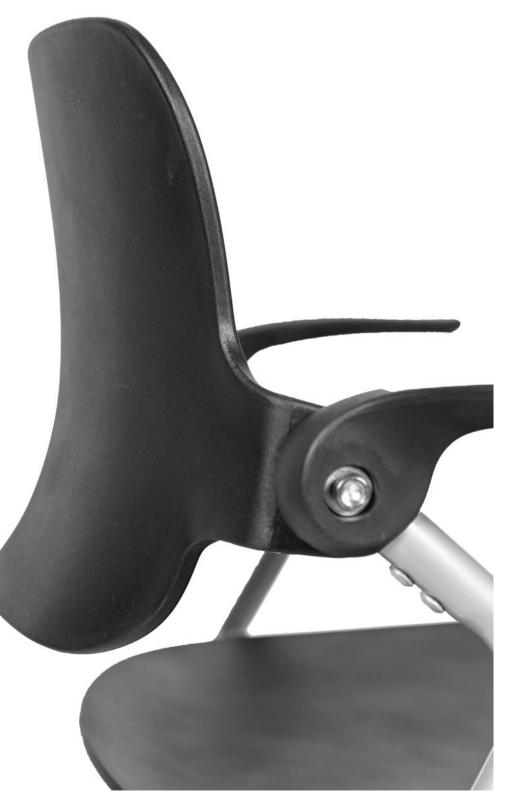

## SONNY

Sonny Lecture Chair | Stacking visitor chair with a titling adjustable backrest for added comfort and support. This chair features a whole PU seat and back, ensuring durability and easy maintenance. The fixed PU arms provide stability and convenience while the steel 4 legged support frame is coated with silver powder for a sleek and modern look. The tested nylon casters ensure smooth movement and easy mobility. Additionally, this chair comes with an adjustable PU writing table board that connects seamlessly with the steel support frame, offering a convenient workspace.