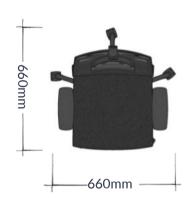

## TICO

Tico Task Chair | This chair features a detachable mesh headrest that can be adjusted for both height and angle, ensuring optimal neck and head support. The black PU back frame includes a height adjustable lumbar support. The mesh back and headrest promote breathability. While the seat is upholstered in fabric and features molding seat foam with a plywood interior and a plastic bottom seat shell. The chair also includes black 3D adjustable armrests with black PU arm pads for added comfort. The self-weight mechanism with seat slider adjustment allows you to find the perfect seating position, while the black gas lift and nylon base with 5-star base black PU casters ensure stability and mobility.