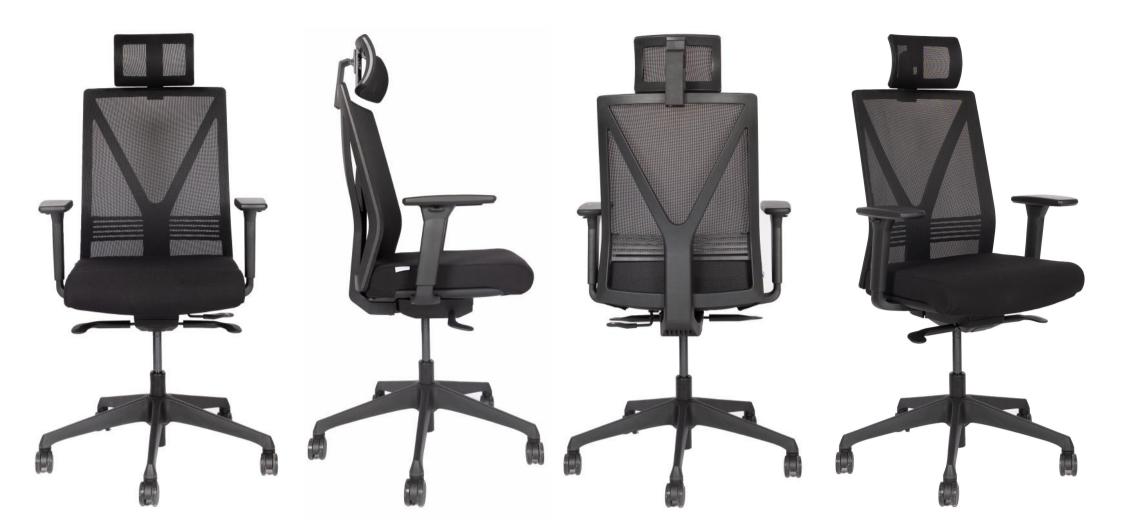

## TICO

Tico Task Chair | This chair features a detachable mesh headrest that can be adjusted for both height and angle, ensuring optimal neck and head support. The black PU back frame includes a height adjustable lumbar support. The mesh back and headrest promote breathability. While the seat is upholstered in fabric and features molding seat foam with a plywood interior and a plastic bottom seat shell. The chair also includes black 3D adjustable armrests with black PU arm pads for added comfort. The self-weight mechanism with seat slider adjustment allows you to find the perfect seating position, while the black gas lift and nylon base with 5-star base black PU casters ensure stability and mobility.