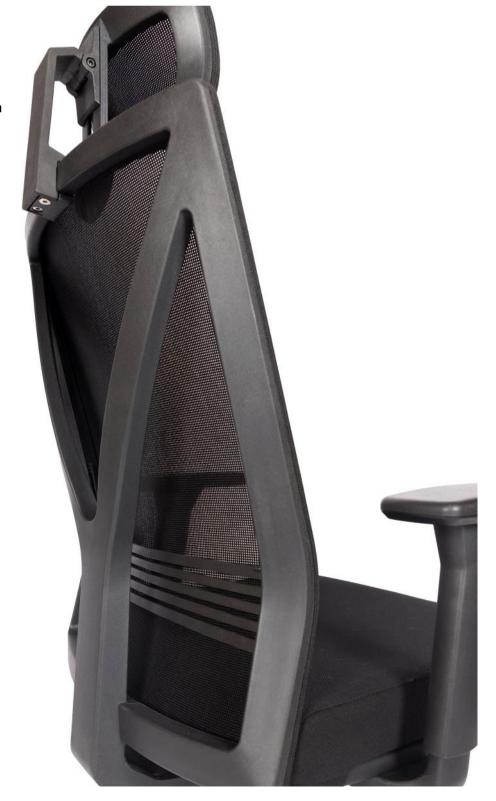

## TICO

Tico Task Chair | This chair features a detachable mesh headrest that can be adjusted for both height and angle, ensuring optimal neck and head support. The black PU back frame includes a height adjustable lumbar support. The mesh back and headrest promote breathability. While the seat is upholstered in fabric and features molding seat foam with a plywood interior and a plastic bottom seat shell. The chair also includes black 3D adjustable armrests with black PU arm pads for added comfort. The self-weight mechanism with seat slider adjustment allows you to find the perfect seating position, while the black gas lift and nylon base with 5-star base black PU casters ensure stability and mobility.