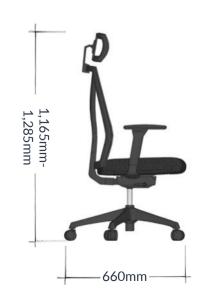

## **TICO** TASK CHAIR

Experience the perfect combination of comfort and functionality with this high back office chair designed to enhance your productivity and well-being in the workplace. The Tico task chair features a high-density elastic sponge cushion that provides a soft and deform-resistant seating experience. With its waterfall design, this chair promotes proper sitting posture by relieving pressure on the legs and hips, allowing you to sit comfortably for extended periods. The premium breathable mesh allows for optimal airflow and ensures a skin-friendly experience even during prolonged working hours.

## TICO

Tico Task Chair | This chair features a detachable mesh headrest that can be adjusted for both height and angle, ensuring optimal neck and head support. The black PU back frame includes a height adjustable lumbar support. The mesh back and headrest promote breathability. While the seat is upholstered in fabric and features molding seat foam with a plywood interior and a plastic bottom seat shell. The chair also includes black 3D adjustable armrests with black PU arm pads for added comfort. The self-weight mechanism with seat slider adjustment allows you to find the perfect seating position, while the black gas lift and nylon base with 5-star base black PU casters ensure stability and mobility.