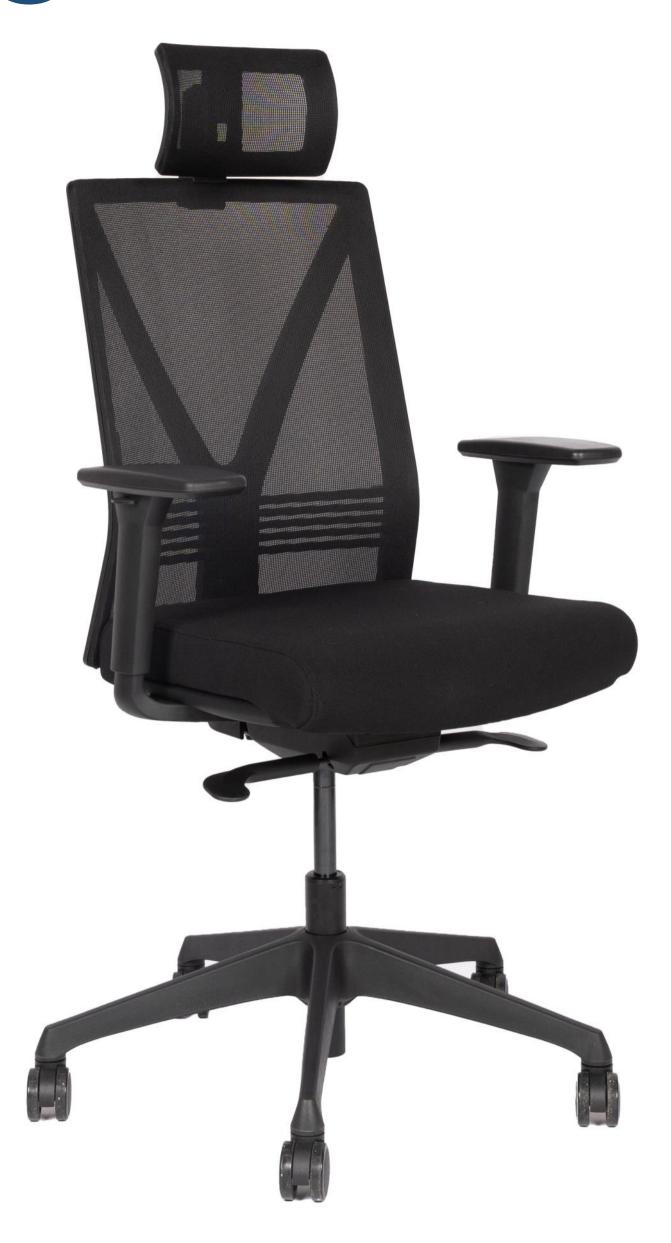

## **TICO** TASK CHAIR

Experience the perfect combination of comfort and functionality with this high back office chair designed to enhance your productivity and well-being in the workplace. The Tico task chair features a high-density elastic sponge cushion that provides a soft and deform-resistant seating experience. With its waterfall design, this chair promotes proper sitting posture by relieving pressure on the legs and hips, allowing you to sit comfortably for extended periods. The premium breathable mesh allows for optimal airflow and ensures a skin-friendly experience even during prolonged working hours.

## TICO

Tico Task Chair | This chair features a detachable mesh headrest that can be adjusted for both height and angle, ensuring optimal neck and head support. The black PU back frame includes a height adjustable lumbar support. The mesh back and headrest promote breathability. While the seat is upholstered in fabric and features molding seat foam with a plywood interior and a plastic bottom seat shell. The chair also includes black 3D adjustable armrests with black PU arm pads for added comfort. The self-weight mechanism with seat slider adjustment allows you to find the perfect seating position, while the black gas lift and nylon base with 5-star base black PU casters ensure stability and mobility.