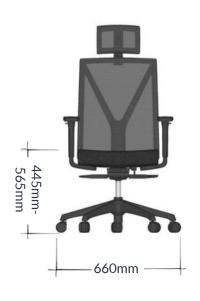

## **TICO** TASK CHAIR

Experience the perfect combination of comfort and functionality with this high back office chair designed to enhance your productivity and well-being in the workplace. The Tico task chair features a high-density elastic sponge cushion that provides a soft and deform-resistant seating experience. With its waterfall design, this chair promotes proper sitting posture by relieving pressure on the legs and hips, allowing you to sit comfortably for extended periods. The premium breathable mesh allows for optimal airflow and ensures a skin-friendly experience even during prolonged working hours.

## TICO

Tico Task Chair | This chair features a detachable mesh headrest that can be adjusted for both height and angle, ensuring optimal neck and head support. The black PU back frame includes a height adjustable lumbar support. The mesh back and headrest promote breathability. While the seat is upholstered in fabric and features molding seat foam with a plywood interior and a plastic bottom seat shell. The chair also includes black 3D adjustable armrests with black PU arm pads for added comfort. The self-weight mechanism with seat slider adjustment allows you to find the perfect seating position, while the black gas lift and nylon base with 5-star base black PU casters ensure stability and mobility.