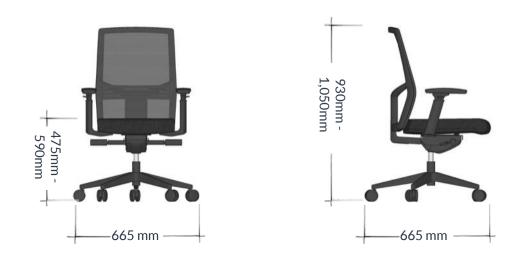

## WITTY

Edition | 2024

Witty Task Chair | Designed with a black PU lumbar support and featuring a ratchet adjustable backrest, this chair allows you to find the perfect angle for your back. The black PU back frame and mesh back provide breathability and support, while the fabric seat upholstery combined with molding seat foam and seat plywood inside, ensures a comfortable seating experience. The 3D adjustable armrests with PU arm pads offer customizable arm positioning. With a multifunctional mechanism that includes seat depth adjustment, you can easily find your preferred seating position. The chair is equipped with a black gas lift and a black nylon 5-star base with black PU casters for smooth mobility.