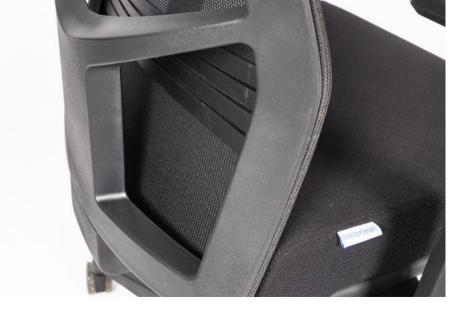

## WITTY

Edition | 2024

Witty Task Chair | Designed with a black PU lumbar support and featuring a ratchet adjustable backrest, this chair allows you to find the perfect angle for your back. The black PU back frame and mesh back provide breathability and support, while the fabric seat upholstery combined with molding seat foam and seat plywood inside, ensures a comfortable seating experience. The 3D adjustable armrests with PU arm pads offer customizable arm positioning. With a multifunctional mechanism that includes seat depth adjustment, you can easily find your preferred seating position. The chair is equipped with a black gas lift and a black nylon 5-star base with black PU casters for smooth mobility.