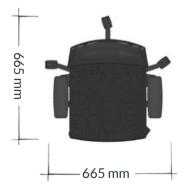

## WITTY

Edition | 2024

Witty Task Chair | Designed with a black PU lumbar support and featuring a ratchet adjustable backrest, this chair allows you to find the perfect angle for your back. The black PU back frame and mesh back provide breathability and support, while the fabric seat upholstery combined with molding seat foam and seat plywood inside, ensures a comfortable seating experience. The 3D adjustable armrests with PU arm pads offer customizable arm positioning. With a multifunctional mechanism that includes seat depth adjustment, you can easily find your preferred seating position. The chair is equipped with a black gas lift and a black nylon 5-star base with black PU casters for smooth mobility.