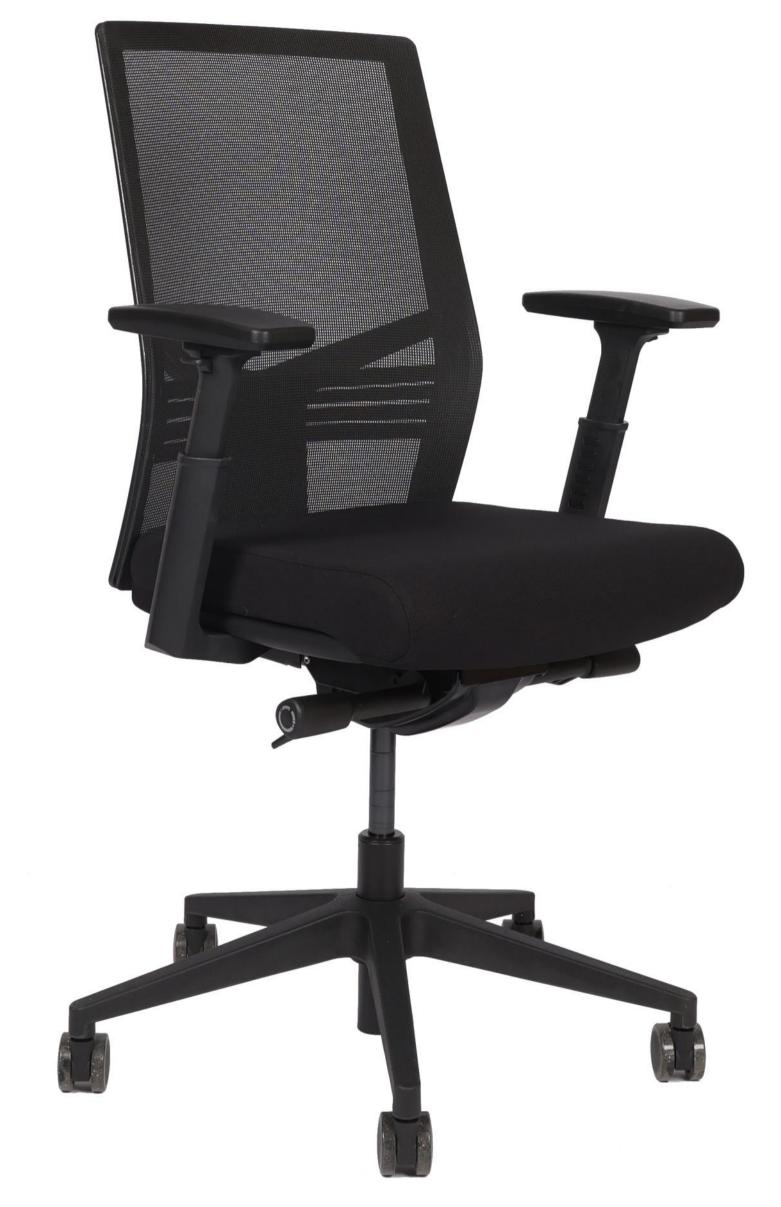

## WITTY TASK CHAIR

The must-have product for individuals who spend extended periods seated at a desk, the Witty task chair has been designed with ergonomics in mind. This chair ensures optimal spinal alignment and offers much-needed support for the neck and back. By using Witty, users can effectively prevent discomfort, pain, and fatigue associated with prolonged sitting.

## WITTY

Edition | 2024

Witty Task Chair | Designed with a black PU lumbar support and featuring a ratchet adjustable backrest, this chair allows you to find the perfect angle for your back. The black PU back frame and mesh back provide breathability and support, while the fabric seat upholstery combined with molding seat foam and seat plywood inside, ensures a comfortable seating experience. The 3D adjustable armrests with PU arm pads offer customizable arm positioning. With a multifunctional mechanism that includes seat depth adjustment, you can easily find your preferred seating position. The chair is equipped with a black gas lift and a black nylon 5-star base with black PU casters for smooth mobility.