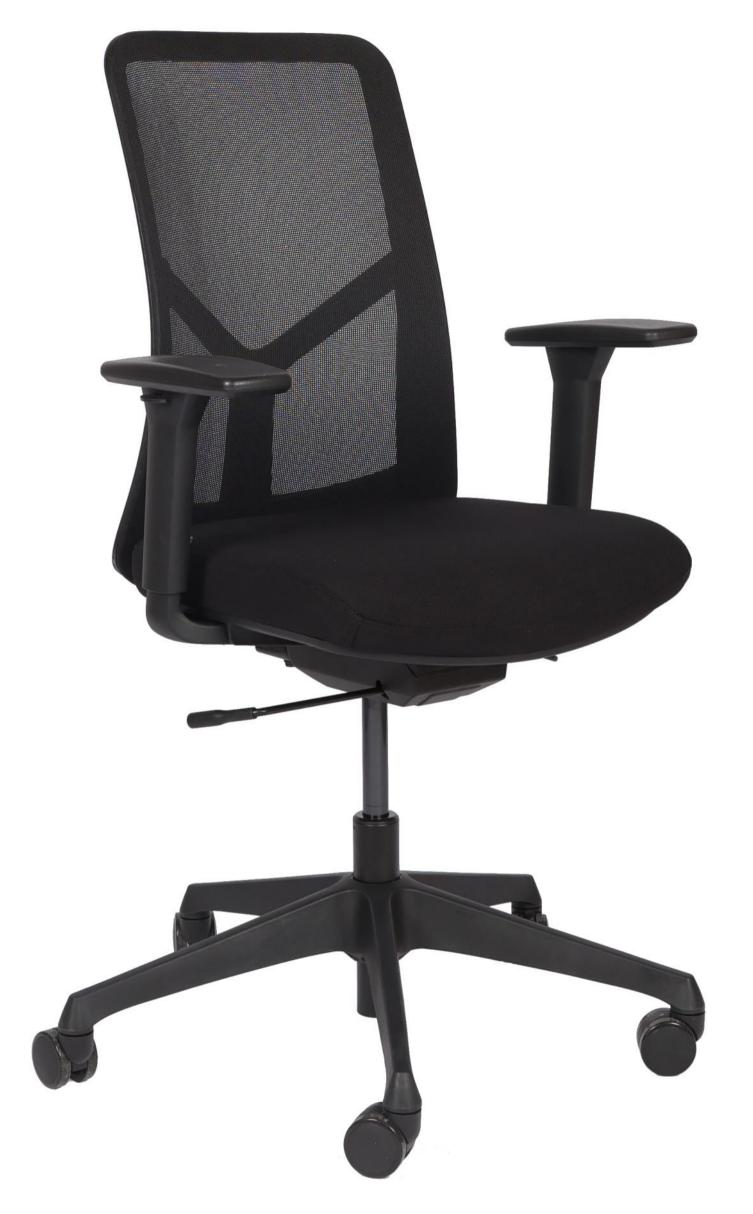

## WYE TASK CHAIR

A versatile and ergonomic chair designed to provide optimal comfort and support. The 3D multi-functional arms offer additional flexibility, allowing users to adjust the height, width, and angle of the armrests. The chair also includes a headrest for added neck and head support. With adjustable seat height and depth, the Wye can be customized to fit individual needs and preferences. Its intuitive handling makes it easy for users to make quick and effortless adjustments, ensuring a comfortable and personalized seating experience.

## WYE

Edition | 2024

Wye Task Chair | Featuring a black PU back frame and a mesh back, this chair provides excellent breathability and support. The seat is upholstered in fabric and is made with molding seat foam and seat plywood for added comfort and durability. The black 3D adjustable armrests with Black PU arm pads allow for customizable arm support. The chair is equipped with a self-weight mechanism and seat slider adjustment, allowing you to easily find your preferred seating position. The black gas lift enables smooth height adjustment, while the black 5-star nylon base with black PU casters allows for effortless mobility on various surfaces.