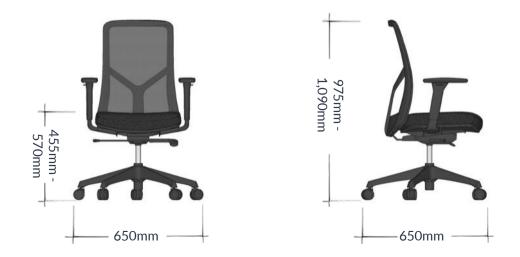

## WYE TASK CHAIR

A versatile and ergonomic chair designed to provide optimal comfort and support. The 3D multi-functional arms offer additional flexibility, allowing users to adjust the height, width, and angle of the armrests. The chair also includes a headrest for added neck and head support. With adjustable seat height and depth, the Wye can be customized to fit individual needs and preferences. Its intuitive handling makes it easy for users to make quick and effortless adjustments, ensuring a comfortable and personalized seating experience.

## WYE

Edition | 2024

Wye Task Chair | Featuring a black PU back frame and a mesh back, this chair provides excellent breathability and support. The seat is upholstered in fabric and is made with molding seat foam and seat plywood for added comfort and durability. The black 3D adjustable armrests with Black PU arm pads allow for customizable arm support. The chair is equipped with a self-weight mechanism and seat slider adjustment, allowing you to easily find your preferred seating position. The black gas lift enables smooth height adjustment, while the black 5-star nylon base with black PU casters allows for effortless mobility on various surfaces.