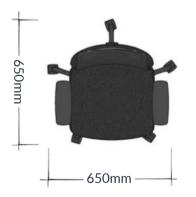

## WYE TASK CHAIR

A versatile and ergonomic chair designed to provide optimal comfort and support. The 3D multi-functional arms offer additional flexibility, allowing users to adjust the height, width, and angle of the armrests. The chair also includes a headrest for added neck and head support. With adjustable seat height and depth, the Wye can be customized to fit individual needs and preferences. Its intuitive handling makes it easy for users to make quick and effortless adjustments, ensuring a comfortable and personalized seating experience.

## WYE

Edition | 2024

Wye Task Chair | Featuring a black PU back frame and a mesh back, this chair provides excellent breathability and support. The seat is upholstered in fabric and is made with molding seat foam and seat plywood for added comfort and durability. The black 3D adjustable armrests with Black PU arm pads allow for customizable arm support. The chair is equipped with a self-weight mechanism and seat slider adjustment, allowing you to easily find your preferred seating position. The black gas lift enables smooth height adjustment, while the black 5-star nylon base with black PU casters allows for effortless mobility on various surfaces.