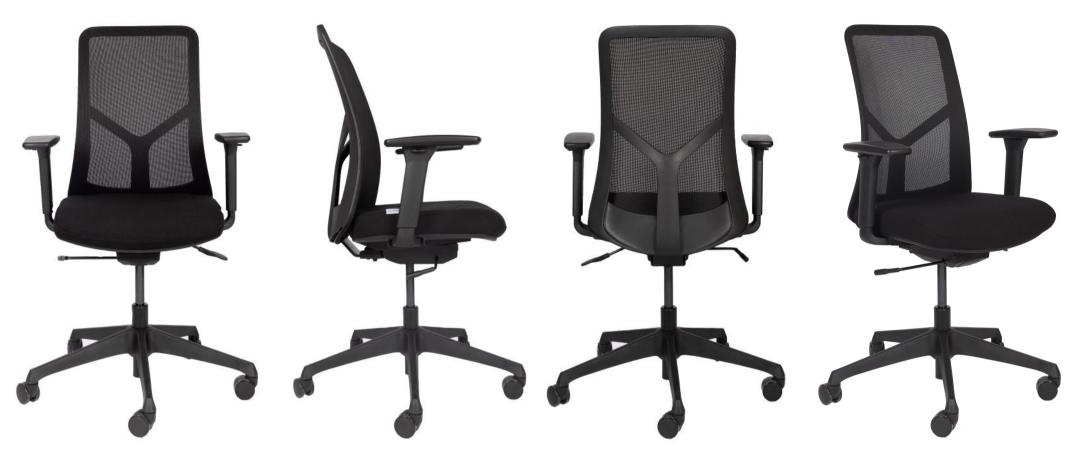

## WYE TASK CHAIR

A versatile and ergonomic chair designed to provide optimal comfort and support. The 3D multi-functional arms offer additional flexibility, allowing users to adjust the height, width, and angle of the armrests. The chair also includes a headrest for added neck and head support. With adjustable seat height and depth, the Wye can be customized to fit individual needs and preferences. Its intuitive handling makes it easy for users to make quick and effortless adjustments, ensuring a comfortable and personalized seating experience.

## WYE

Edition | 2024

Wye Task Chair | Featuring a black PU back frame and a mesh back, this chair provides excellent breathability and support. The seat is upholstered in fabric and is made with molding seat foam and seat plywood for added comfort and durability. The black 3D adjustable armrests with Black PU arm pads allow for customizable arm support. The chair is equipped with a self-weight mechanism and seat slider adjustment, allowing you to easily find your preferred seating position. The black gas lift enables smooth height adjustment, while the black 5-star nylon base with black PU casters allows for effortless mobility on various surfaces.