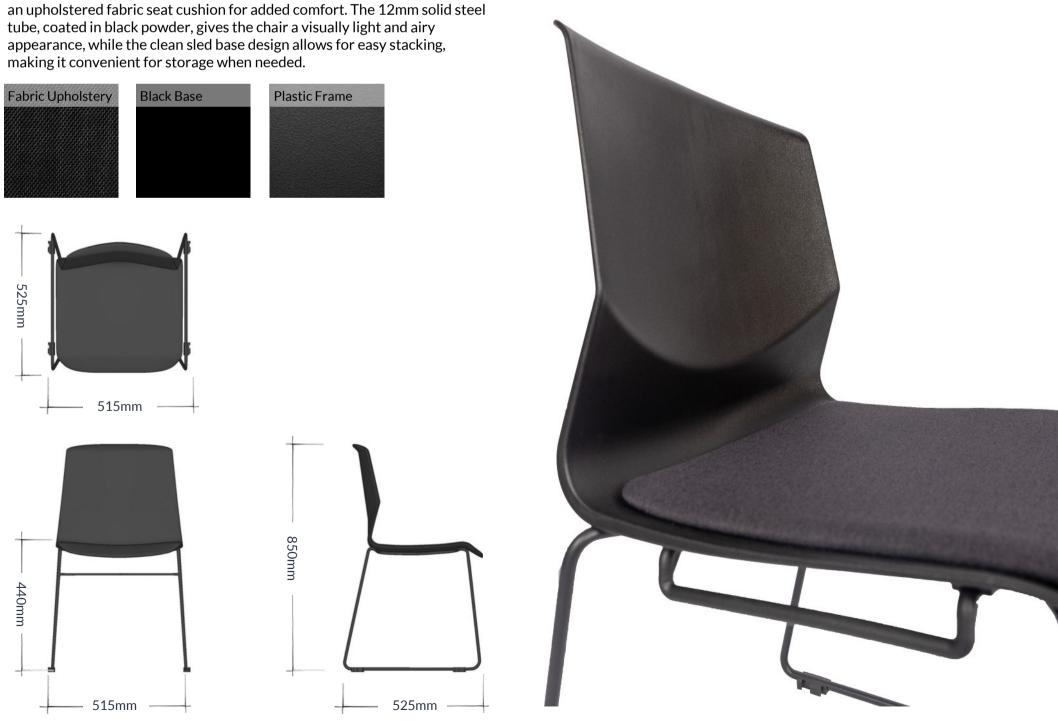

## iSo-C

Edition | 2024

iSo-C café chair | A fully practical and stylish café chair, designed to enhance any room layout. The chair features foot caps that can be used to keep adjacent chairs in place, ensuring an organized and neat arrangement. Crafted with a polypropylene fibre backrest and seat, the chair also includes

## **iSo-C** CAFÉ CHAIR

Subtly plays with geometry and shadows with its sleek PU backrest and black metal base frame. Designed for versatility, this product allows multiple pieces to be stacked together, saving valuable space when not in use. Whether it's for a meeting, conference, or dining space, this product is an exceptional choice. Its modern design & space-saving feature make it a practical and elegant addition to any environment.