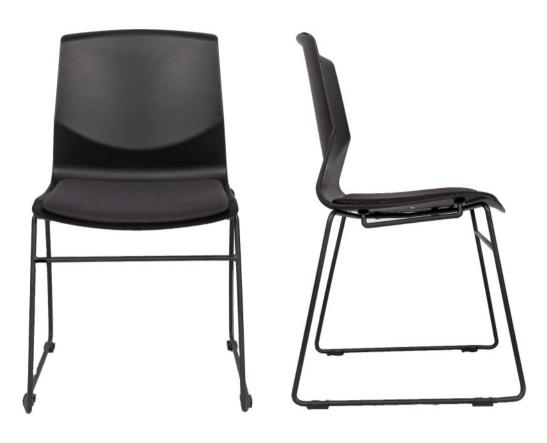

## **iSo-C** CAFÉ CHAIR

Subtly plays with geometry and shadows with its sleek PU backrest and black metal base frame. Designed for versatility, this product allows multiple pieces to be stacked together, saving valuable space when not in use. Whether it's for a meeting, conference, or dining space, this product is an exceptional choice. Its modern design & space-saving feature make it a practical and elegant addition to any environment.

## iSo-C

Edition | 2024

iSo-C café chair | A fully practical and stylish café chair, designed to enhance any room layout. The chair features foot caps that can be used to keep adjacent chairs in place, ensuring an organized and neat arrangement. Crafted with a polypropylene fibre backrest and seat, the chair also includes