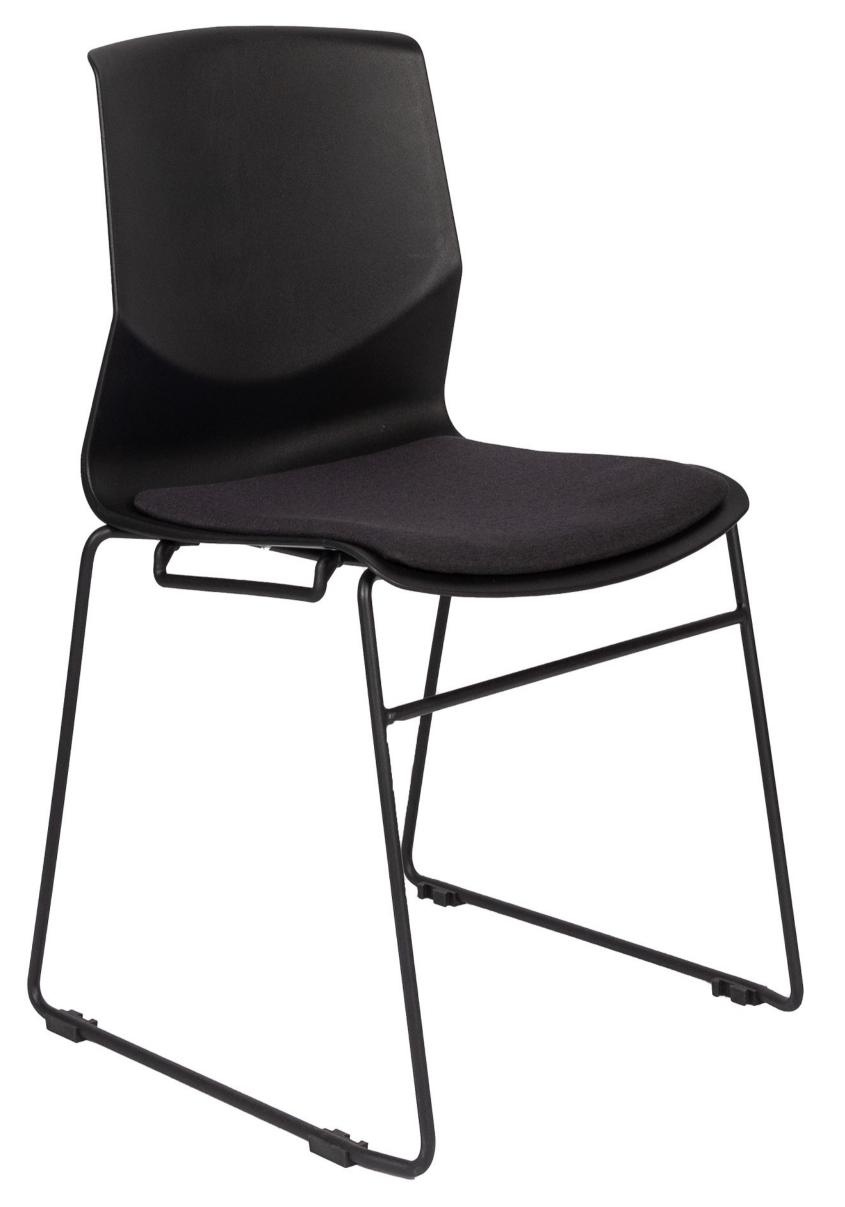

## **iSo-C** CAFÉ CHAIR

Subtly plays with geometry and shadows with its sleek PU backrest and black metal base frame. Designed for versatility, this product allows multiple pieces to be stacked together, saving valuable space when not in use. Whether it's for a meeting, conference, or dining space, this product is an exceptional choice. Its modern design & space-saving feature make it a practical and elegant addition to any environment.

## iSo-C

Edition | 2024

iSo-C café chair | A fully practical and stylish café chair, designed to enhance any room layout. The chair features foot caps that can be used to keep adjacent chairs in place, ensuring an organized and neat arrangement. Crafted with a polypropylene fibre backrest and seat, the chair also includes