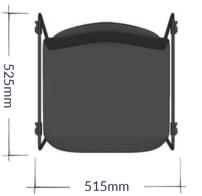

## iSo-C

Edition | 2024

iSo-C café chair | A fully practical and stylish café chair, designed to enhance any room layout. The chair features foot caps that can be used to keep adjacent chairs in place, ensuring an organized and neat arrangement. Crafted with a polypropylene fibre backrest and seat, the chair also includes