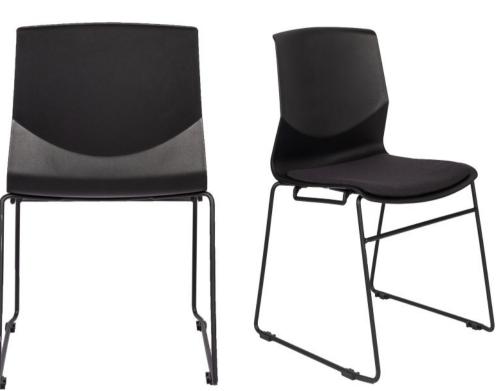

## **iSo-C** CAFÉ CHAIR

Subtly plays with geometry and shadows with its sleek PU backrest and black metal base frame. Designed for versatility, this product allows multiple pieces to be stacked together, saving valuable space when not in use. Whether it's for a meeting, conference, or dining space, this product is an exceptional choice. Its modern design & space-saving feature make it a practical and elegant addition to any environment.

## iSo-C

Edition | 2024

iSo-C café chair | A fully practical and stylish café chair, designed to enhance any room layout. The chair features foot caps that can be used to keep adjacent chairs in place, ensuring an organized and neat arrangement. Crafted with a polypropylene fibre backrest and seat, the chair also includes