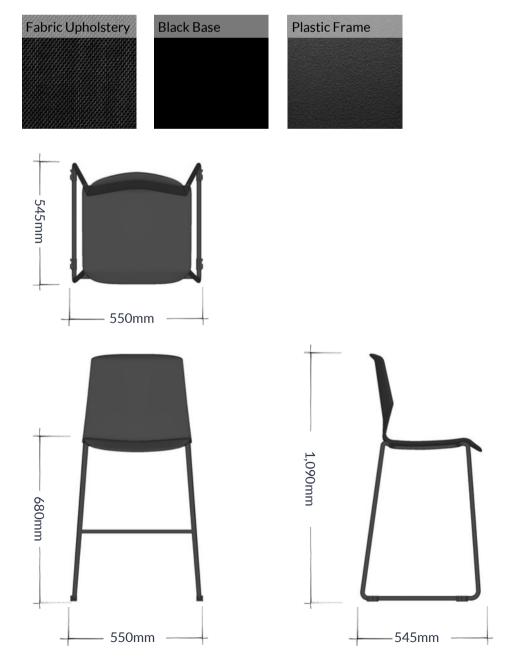

## iSo-H

iSo-H high stool | A fully practical and stylish high stool, designed to enhance any space. Crafted with a polypropylene fibre backrest and seat, the chair also includes an upholstered fabric seat cushion for added comfort. The 12mm solid steel tube, coated in black powder, gives the chair a visually light and airy appearance, while the clean sled base design allows for easy stacking, making it convenient for storage when needed.