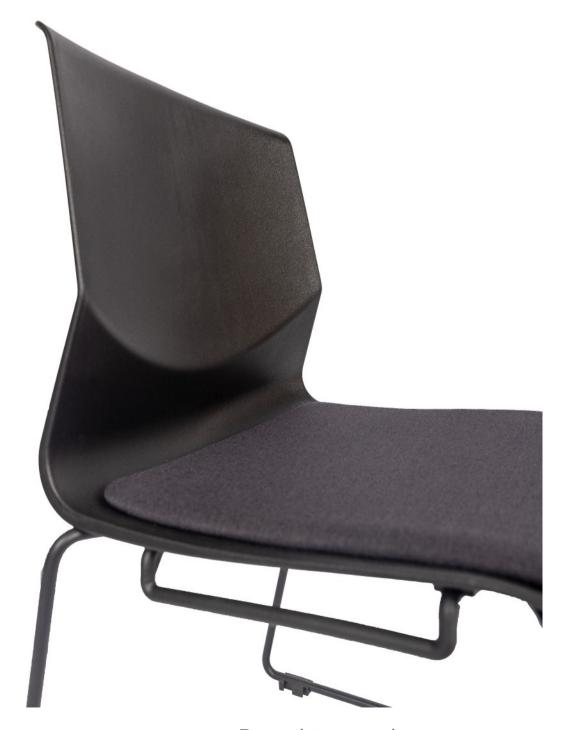

## **iSo-H** HIGH STOOL

Subtly plays with geometry and shadows with its sleek PU backrest and black metal base frame. Designed for versatility, this product allows multiple pieces to be stacked together, saving valuable space when not in use. Whether it's for a collaboration area or a dining space, this product is an exceptional choice. Its modern design & space-saving feature make it a practical and elegant addition to any environment.

## iSo-H

iSo-H high stool | A fully practical and stylish high stool, designed to enhance any space. Crafted with a polypropylene fibre backrest and seat, the chair also includes an upholstered fabric seat cushion for added comfort. The 12mm solid steel tube, coated in black powder, gives the chair a visually light and airy appearance, while the clean sled base design allows for easy stacking, making it convenient for storage when needed.