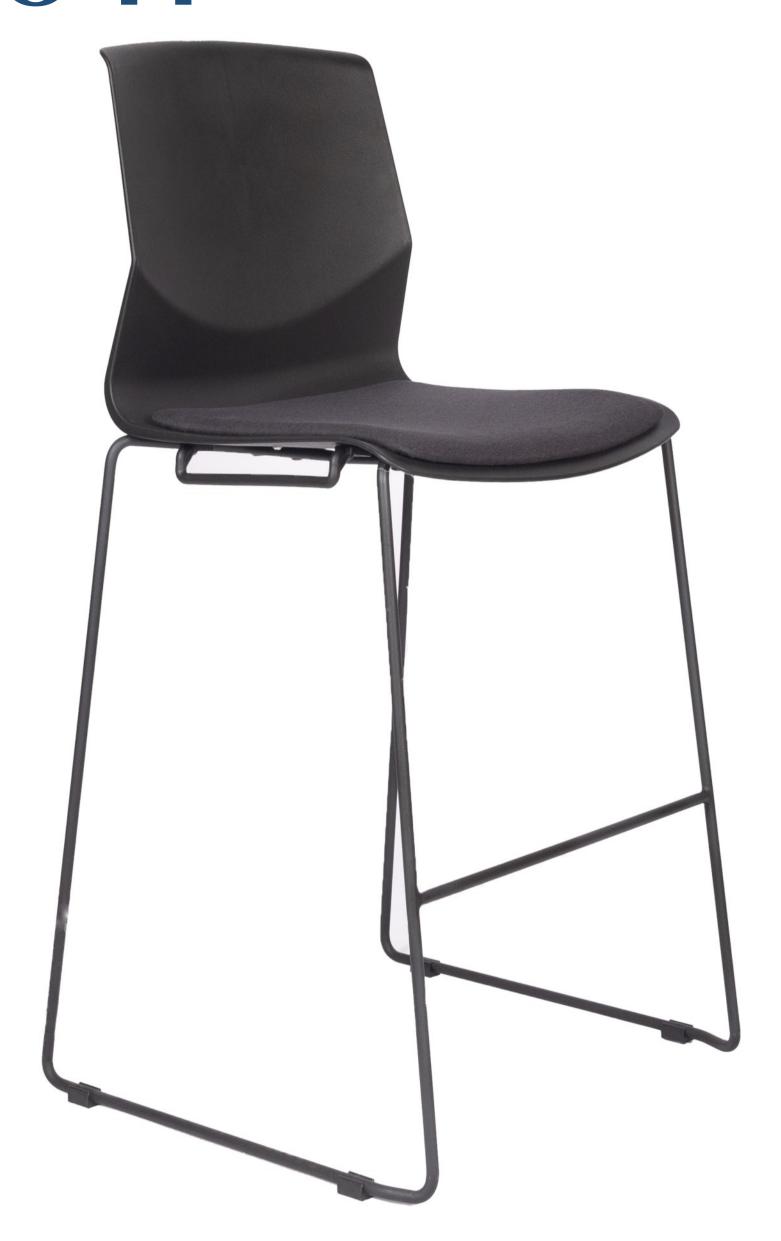

## **iSo-H** HIGH STOOL

Subtly plays with geometry and shadows with its sleek PU backrest and black metal base frame. Designed for versatility, this product allows multiple pieces to be stacked together, saving valuable space when not in use. Whether it's for a collaboration area or a dining space, this product is an exceptional choice. Its modern design & space-saving feature make it a practical and elegant addition to any environment.

## iSo-H

iSo-H high stool | A fully practical and stylish high stool, designed to enhance any space. Crafted with a polypropylene fibre backrest and seat, the chair also includes an upholstered fabric seat cushion for added comfort. The 12mm solid steel tube, coated in black powder, gives the chair a visually light and airy appearance, while the clean sled base design allows for easy stacking, making it convenient for storage when needed.