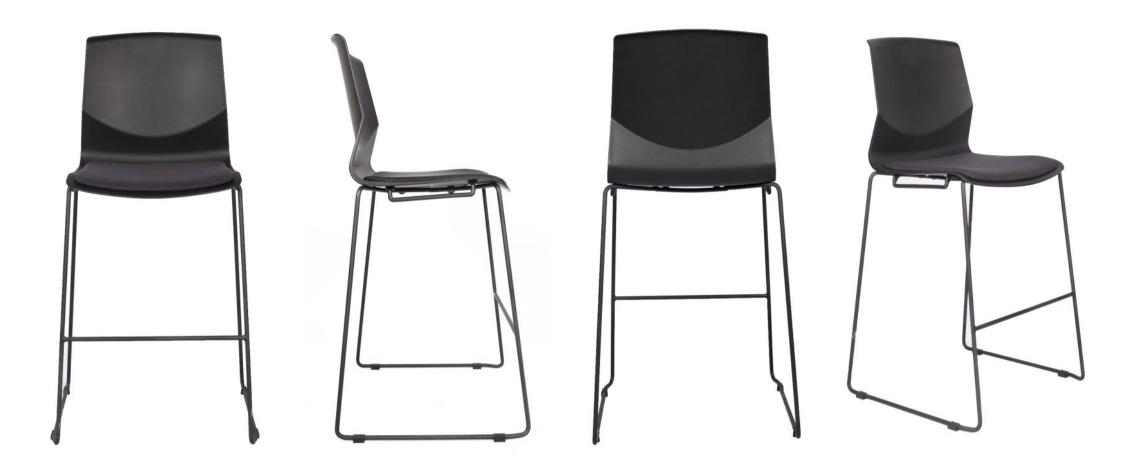

## **iSo-H** HIGH STOOL

Subtly plays with geometry and shadows with its sleek PU backrest and black metal base frame. Designed for versatility, this product allows multiple pieces to be stacked together, saving valuable space when not in use. Whether it's for a collaboration area or a dining space, this product is an exceptional choice. Its modern design & space-saving feature make it a practical and elegant addition to any environment.

## iSo-H

iSo-H high stool | A fully practical and stylish high stool, designed to enhance any space. Crafted with a polypropylene fibre backrest and seat, the chair also includes an upholstered fabric seat cushion for added comfort. The 12mm solid steel tube, coated in black powder, gives the chair a visually light and airy appearance, while the clean sled base design allows for easy stacking, making it convenient for storage when needed.